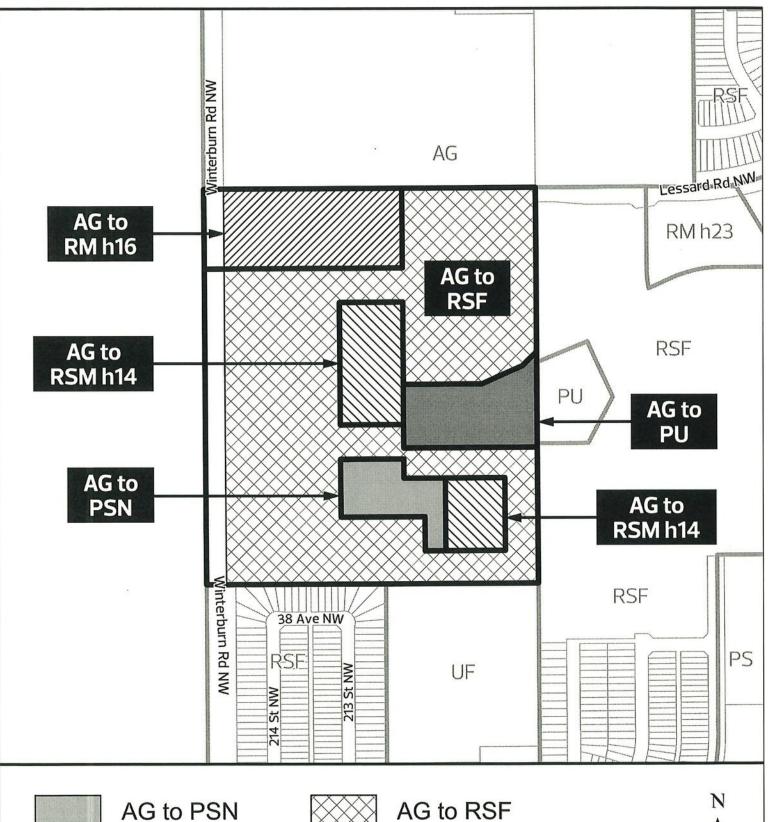

## A Bylaw to amend Charter Bylaw 20001, as amended, The Edmonton Zoning Bylaw <u>Amendment No. 182</u>

WHEREAS a portion of SW-7-52-25-4; located at 3921 - Winterburn Road NW, Edgemont, Edmonton, Alberta, is specified on the Zoning Map as Agriculture Zone (AG); and

WHEREAS an application was made to rezone the above described property to Neighbourhood Parks and Services Zone (PSN), Public Utility Zone (PU), Medium Scale Residential Zone (RM h16), Small Scale Flex Residential Zone (RSF), and Small-Medium Scale Transition Residential Zone (RSM h14);

 The Zoning Map, being Part 1.20 to Charter Bylaw 20001 The Edmonton Zoning Bylaw is hereby amended by rezoning the lands legally described as a portion of SW-7-52-25-4, located at 3921 - Winterburn Road NW, neighbourhood name, Edmonton, Alberta, which lands are shown on the sketch plan attached as Schedule "A", from Agriculture Zone (AG) to Neighbourhood Parks and Services Zone (PSN), Public Utility Zone (PU), Medium Scale Residential Zone (RM h16), Small Scale Flex Residential Zone (RSF), and Small-Medium Scale Transition Residential Zone (RSM h14).

## SCHEDULE "A"