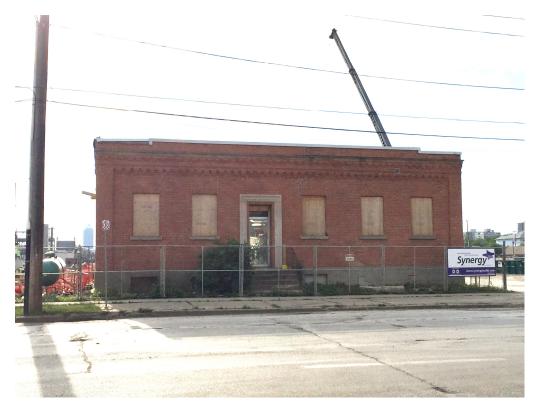

Edmonton Brewing and Malting Company Ltd. Building, North and West Elevations in 2015

Administration Office Building, South and West Elevations in 2015

Administration Office Building, West Elevation in 2015

Administration Office Building, West and North Elevations in 2015