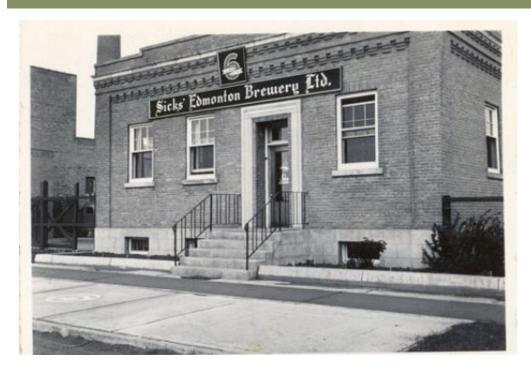

Administration Office Building (date unknown), West Elevation

Edmonton Brewing and Malting Company Ltd. Building, South and West Elevations in 2015

Edmonton Brewing and Malting Company Ltd. Building, West Elevation in 2015