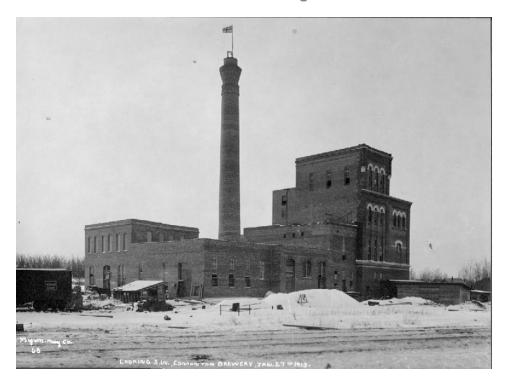

## Photographs of the Edmonton Brewing and Malting Company Ltd. Building and the Administration Office Building

Edmonton Brewing and Malting Company Ltd. Building in 1913, East and North Elevations

Edmonton Brewing and Malting Company Ltd. Building in 1913, North and West Elevations