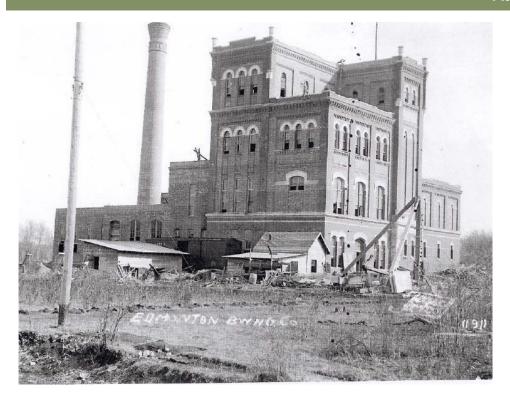

Edmonton Brewing and Malting Company Ltd. Building in 1917, North and West Elevations

Edmonton Brewing and Malting Company Ltd. Building (right) and Administration Office Building (left) in 1949, East and South Elevations