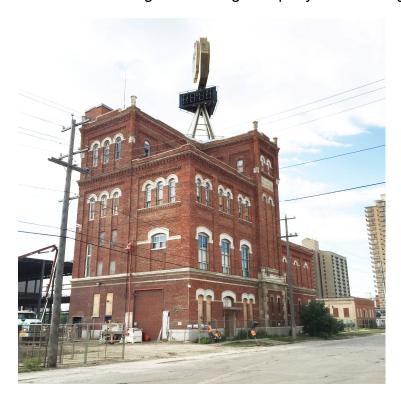

Administration Office Building (date unknown), West Elevation

Edmonton Brewing and Malting Company Ltd. Building, South and West Elevations in 2015

Edmonton Brewing and Malting Company Ltd. Building, West Elevation in 2015

Edmonton Brewing and Malting Company Ltd. Building, North and West Elevations in 2015

Administration Office Building, South and West Elevations in 2015

Administration Office Building, West Elevation in 2015