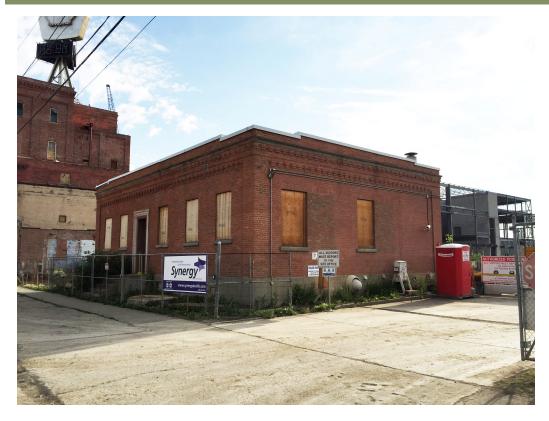

Edmonton Brewing and Malting Company Ltd. Building, North and West Elevations in 2015

Administration Office Building, South and West Elevations in 2015

Administration Office Building, West Elevation in 2015

Administration Office Building, West and North Elevations in 2015