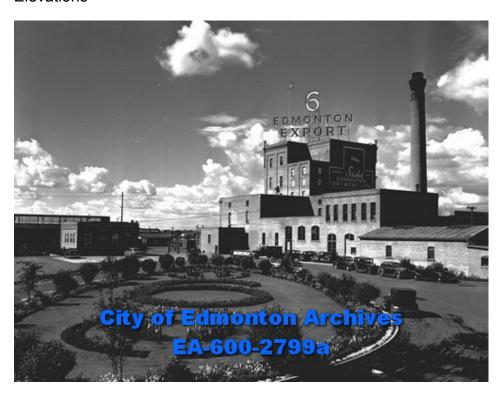

Edmonton Brewing and Malting Company Ltd. Building (top) and Administration Office Building (foreground) in 1949, South and West Elevations

Edmonton Brewing and Malting Company Ltd. Building (top) and Administration Office Building (centre) in 1955, South and West Elevations