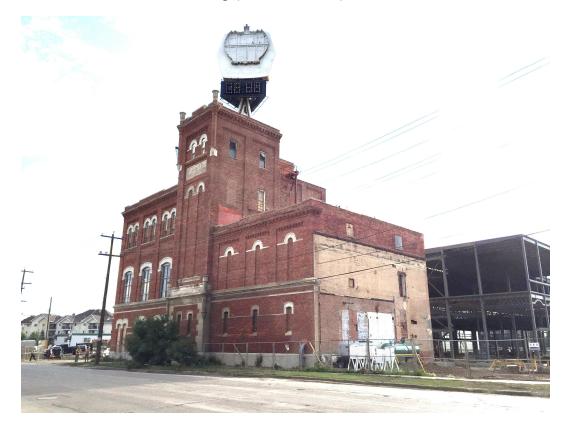

Administration Office Building (date unknown), West Elevation

Edmonton Brewing and Malting Company Ltd. Building, South and West Elevations in 2015

Edmonton Brewing and Malting Company Ltd. Building, West Elevation in 2015