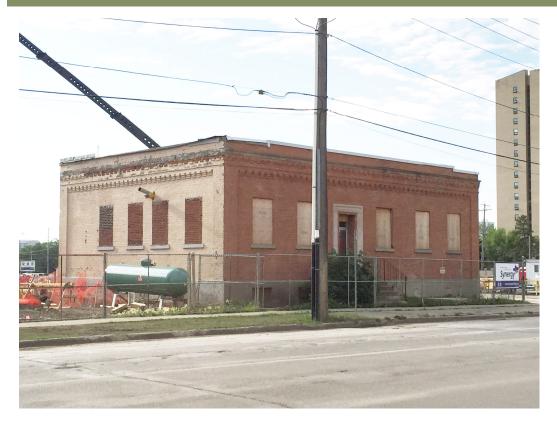

Edmonton Brewing and Malting Company Ltd. Building, North and West Elevations in 2015

Administration Office Building, South and West Elevations in 2015

Administration Office Building, West Elevation in 2015

Administration Office Building, West and North Elevations in 2015