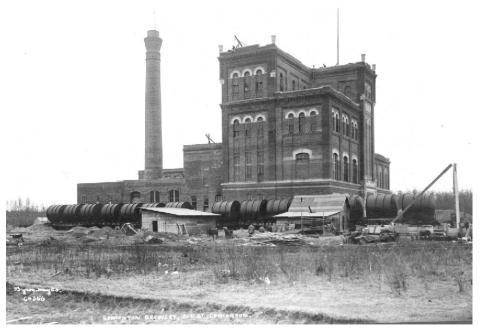

Edmonton Brewing and Malting Company Ltd. Building in 1917, North and West Elevations

Edmonton Brewing and Malting Company Ltd. Building (right) and Administration Office Building (left) in 1949, East and South Elevations