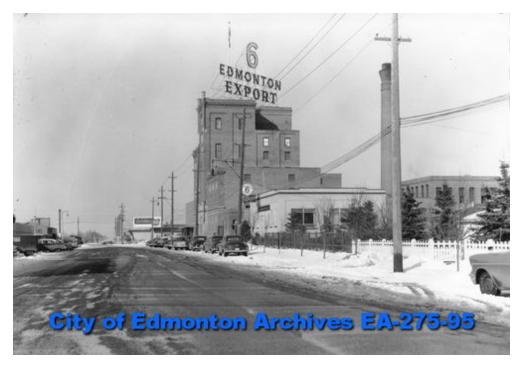

Edmonton Brewing and Malting Company Ltd. Building (top) and Administration Office Building (foreground) in 1949, South and West Elevations

Edmonton Brewing and Malting Company Ltd. Building (top) and Administration Office Building (centre) in 1955, South and West Elevations