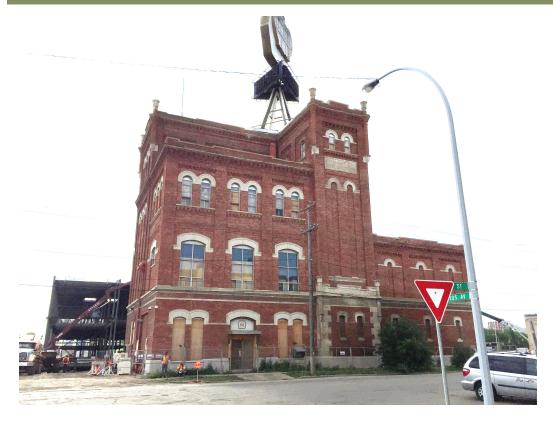

Administration Office Building (date unknown), West Elevation

Edmonton Brewing and Malting Company Ltd. Building, South and West Elevations in 2015

Edmonton Brewing and Malting Company Ltd. Building, West Elevation in 2015

Edmonton Brewing and Malting Company Ltd. Building, North and West Elevations in 2015

Administration Office Building, South and West Elevations in 2015

Administration Office Building, West Elevation in 2015