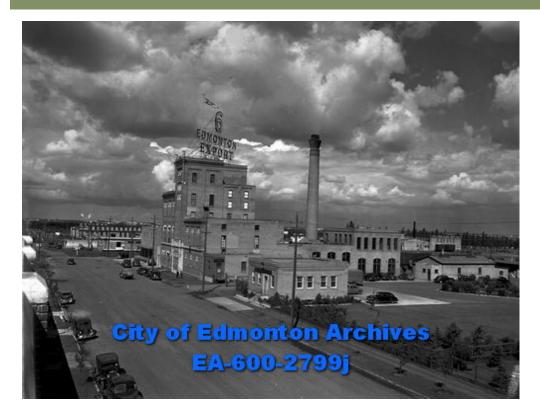

Edmonton Brewing and Malting Company Ltd. Building (top) and Administration Office Building (foreground) in 1949, South and West Elevations

Edmonton Brewing and Malting Company Ltd. Building (top) and Administration Office Building (centre) in 1955, South and West Elevations