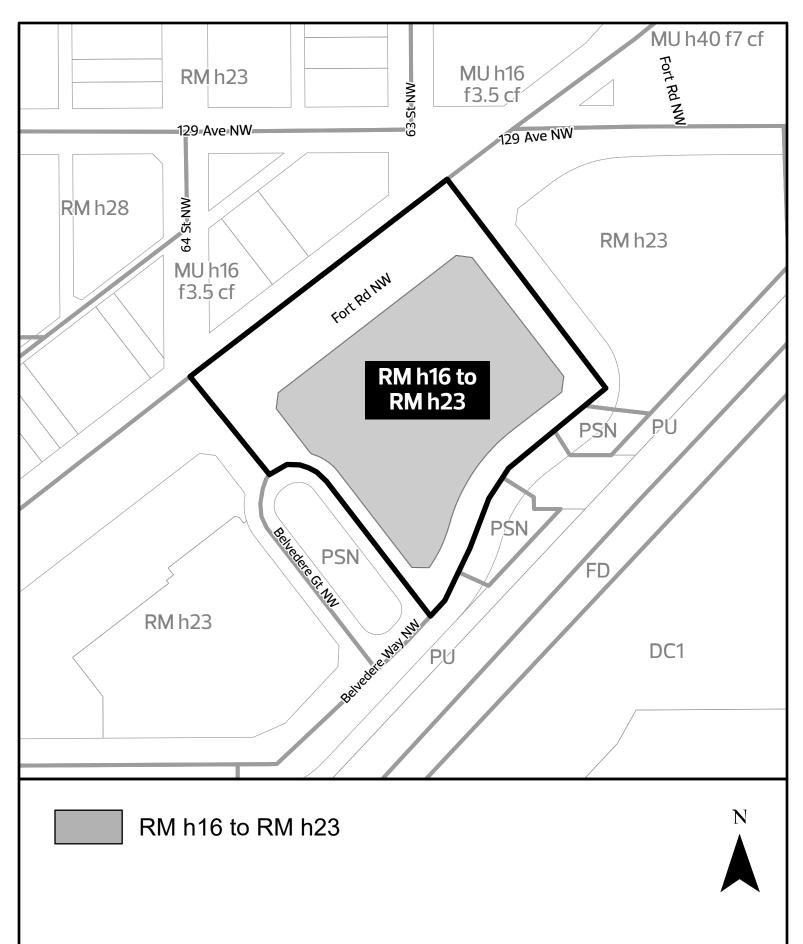

## A Bylaw to amend Charter Bylaw 20001, as amended, The Edmonton Zoning Bylaw Amendment No. 194

WHEREAS Plan 0924862, Block 2, Lot 1; located at 404 Belvedere Gate NW, Belvedere, Edmonton, Alberta, is specified on the Zoning Map as Medium Scale Residential Zone (RM h16); and

WHEREAS an application was made to rezone the above described property to Medium Scale Residential Zone (RM h23);

NOW THEREFORE after due compliance with the relevant provisions of the Municipal Government Act RSA 2000, ch. M-26, as amended, the Municipal Council of the City of Edmonton duly assembled enacts as follows:

1. The Zoning Map, being Part 1.20 to Charter Bylaw 20001 The Edmonton Zoning Bylaw is hereby amended by rezoning the lands legally described as Plan 0924862, Block 2, Lot 1; located at 404 Belvedere Gate NW, Belvedere, Edmonton, Alberta, which lands are shown on the sketch plan attached as Schedule "A", from Medium Scale Residential Zone (RM h16) to Medium Scale Residential Zone (RM h23).