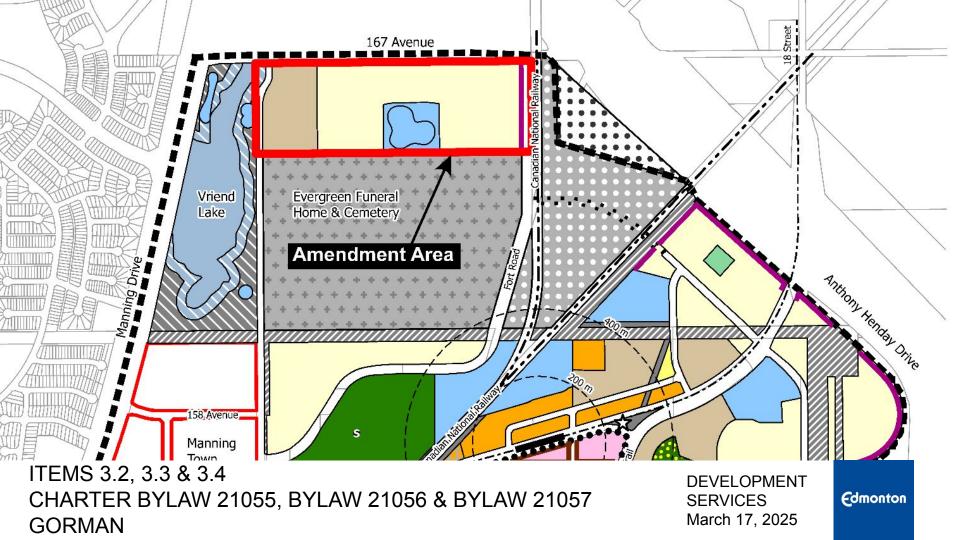

# 2 SITE CONTEXT



# B COMMUNITY INSIGHTS

**Respondents (2)** 

- Opposition (1)
  - Compatibility with crematorium
  - Loss of trees
  - Infrastructure Requirements

#### Support (1)

• Great location for residential



#### 4 PROPOSED AMENDMENTS: GORMAN NSP



CURRENT LAND USE CONCEPT

PROPOSED LAND USE CONCEPT

### 5 PROPOSED AMENDMENTS: PILOT SOUND ASP



CURRENT LAND USE CONCEPT (Figure 7)

PROPOSED LAND USE CONCEPT (Figure 7)

## 6 PROPOSED AMENDMENTS: NORTHEAST DISTRICT PLAN



CURRENT LAND USE CONCEPT (Map 4)

PROPOSED LAND USE CONCEPT (Map 4)

#### 7 POLICY REVIEW



Map 4: Land Use Concept



ADMINISTRATION'S RECOMMENDATION: **REFUSAL** 

Edmonton