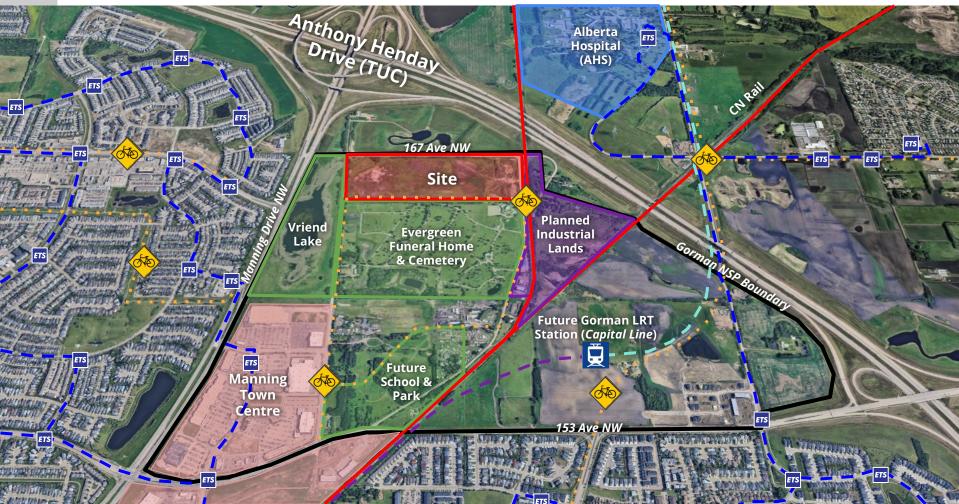

# 2 SITE CONTEXT



# B COMMUNITY INSIGHTS

**Respondents (2)** 

- Opposition (1)
  - Compatibility with crematorium
  - Loss of trees
  - Infrastructure Requirements

#### Support (1)

• Great location for residential



#### 4 PROPOSED AMENDMENTS: GORMAN NSP



CURRENT LAND USE CONCEPT

PROPOSED LAND USE CONCEPT

### 5 PROPOSED AMENDMENTS: PILOT SOUND ASP



CURRENT LAND USE CONCEPT (Figure 7)

PROPOSED LAND USE CONCEPT (Figure 7)

## 6 PROPOSED AMENDMENTS: NORTHEAST DISTRICT PLAN



CURRENT LAND USE CONCEPT (Map 4)

PROPOSED LAND USE CONCEPT (Map 4)

#### 7 POLICY REVIEW



Map 4: Land Use Concept



ADMINISTRATION'S RECOMMENDATION: **REFUSAL** 

Edmonton