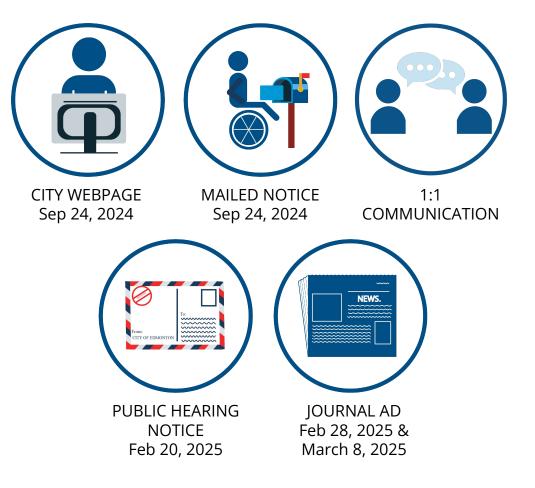

# B COMMUNITY INSIGHTS

**Respondents (2)** 

- Opposition (1)
  - Compatibility with crematorium
  - Loss of trees
  - Infrastructure Requirements

#### Support (1)

• Great location for residential