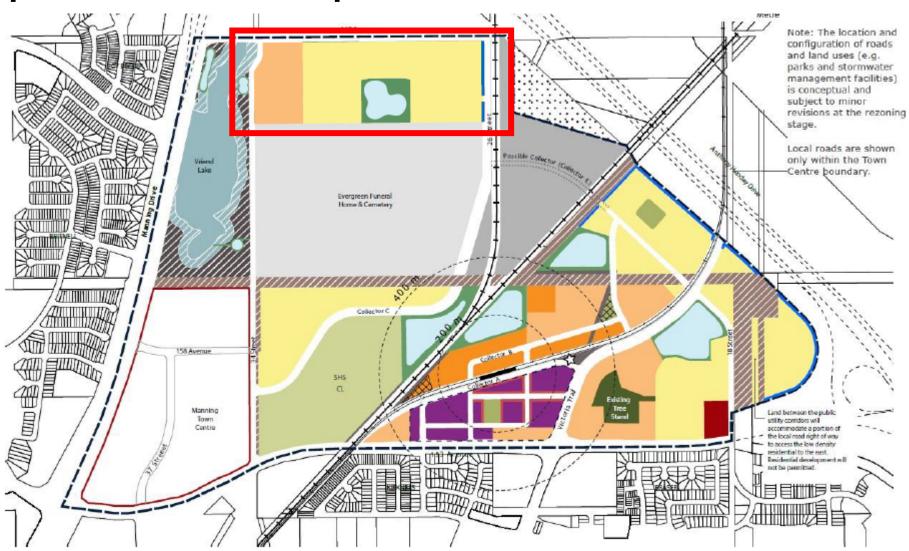

# District Planning

#### **Current NSP**

utility comidors will accommodate a portion of the local road right of way to access the low density residential to the east.

Residential development will

Park Site