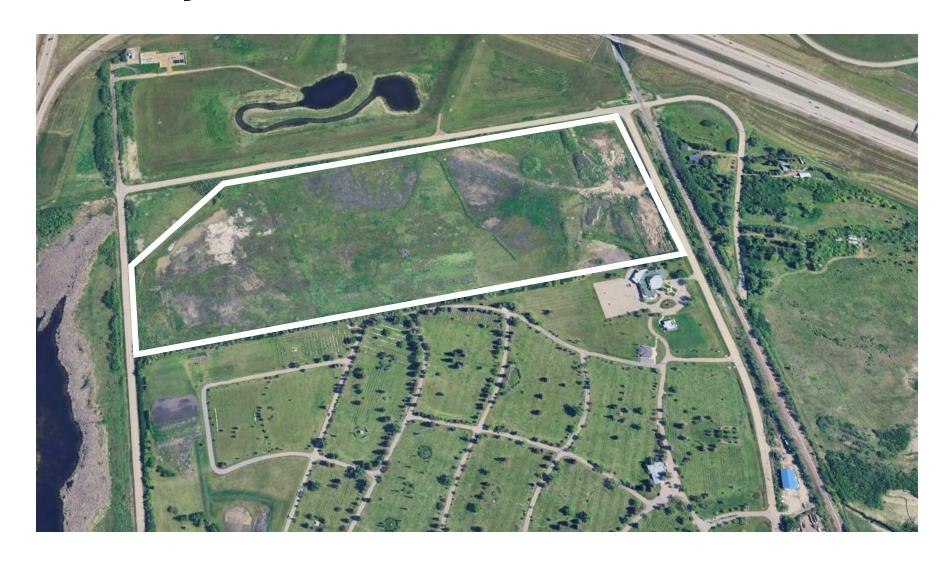

# Pilot Sound ASP and Gorman NSP Amendment

16420 – 26 Street NW

Item 3.2, 3.3, 3.4

March 17, 2025



# Site History





#### Site Context





### Proposed Development





# Residential





The City Plan



#### LAND USE ELEMENTS

Municipal Boundary

North Saskatchewan River Valley and Ravine System

Residential

Non-residential

Agricultural/Residential

Agricultural/Non-Residential



# District Planning







#### **Current NSP**





utility comidors will accommodate a portion of the local road right of way to access the low density residential to the east.

Residential development will

Park Site



#### Conclusion + Thank You