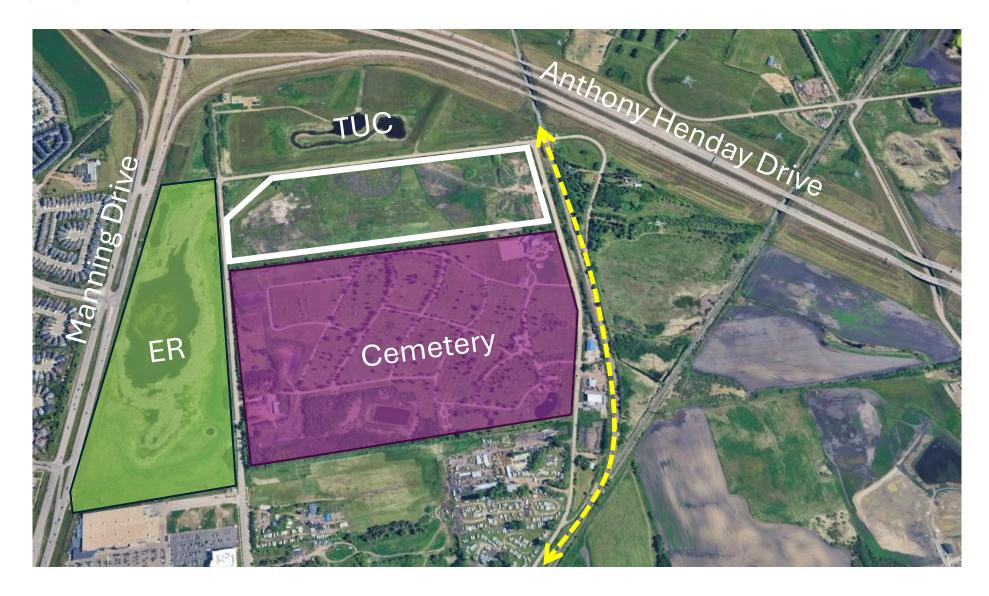

# Pilot Sound ASP and Gorman NSP Amendment

16420 – 26 Street NW

Item 3.2, 3.3, 3.4

March 17, 2025



# Site History





#### Site Context





### Proposed Development





# Residential





The City Plan



#### LAND USE ELEMENTS

Municipal Boundary

North Saskatchewan River Valley and Ravine System

Residential

Non-residential

Agricultural/Residential

Agricultural/Non-Residential



# District Planning







#### **Current NSP**





utility comidors will accommodate a portion of the local road right of way to access the low density residential to the east.

Residential development will

Park Site



#### Conclusion + Thank You