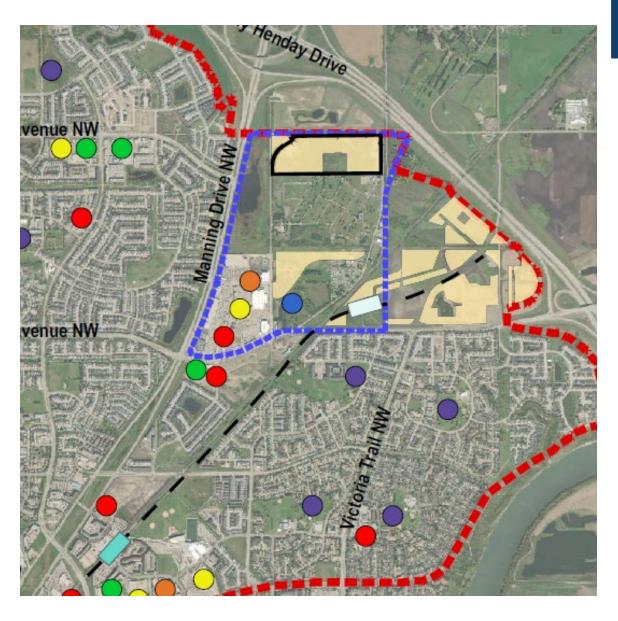

# Pilot Sound ASP and Gorman NSP Amendment

16420 – 26 Street NW

Item 3.2, 3.3, 3.4

March 17, 2025



# Site History





#### Site Context





### Proposed Development





# Residential





The City Plan



#### LAND USE ELEMENTS

Municipal Boundary

North Saskatchewan River Valley and Ravine System

Residential

Non-residential

Agricultural/Residential

Agricultural/Non-Residential



# District Planning







#### **Current NSP**





utility comidors will accommodate a portion of the local road right of way to access the low density residential to the east.

Residential development will

Park Site



#### Conclusion + Thank You