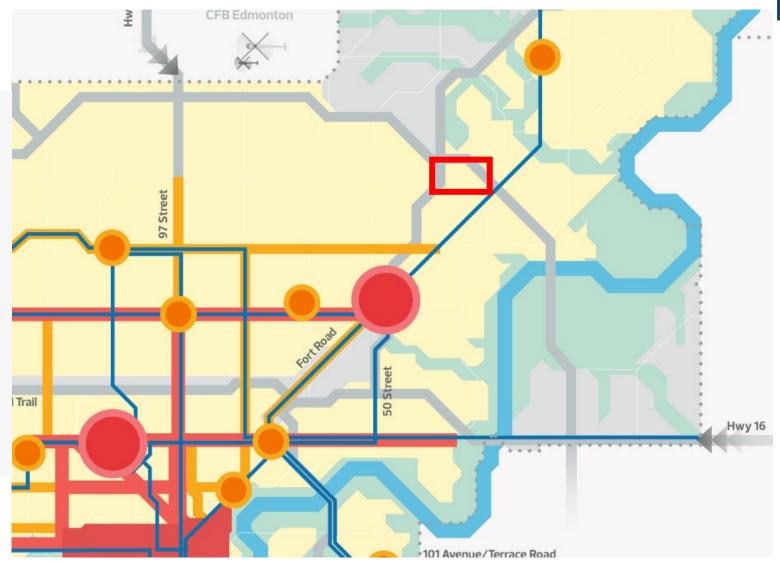

# Pilot Sound ASP and Gorman NSP Amendment

16420 – 26 Street NW

Item 3.2, 3.3, 3.4

March 17, 2025



# Site History





#### Site Context





### Proposed Development





# Residential





The City Plan



#### LAND USE ELEMENTS

Municipal Boundary

North Saskatchewan River Valley and Ravine System

Residential

Non-residential

Agricultural/Residential

Agricultural/Non-Residential



# District Planning







#### **Current NSP**





utility comidors will accommodate a portion of the local road right of way to access the low density residential to the east.

Residential development will

Park Site



#### Conclusion + Thank You