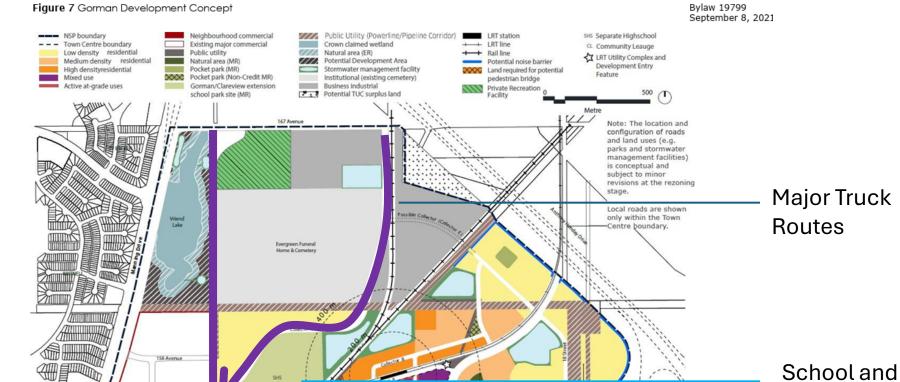

### Proposed Development

#### **Current NSP**

utility comidors will accommodate a portion of the local road right of way to access the low density residential to the east.

Residential development will

Park Site