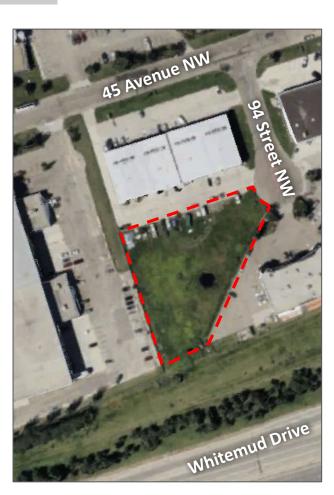

BYLAW 21107
Papaschase Industrial

DEVELOPMENT SERVICES April 7, 2025

Edmonton

| REGULATION                               | <b>DC2.1199</b><br>Current Zoning             | <b>BE</b><br>Proposed Zoning                                                          |
|------------------------------------------|-----------------------------------------------|---------------------------------------------------------------------------------------|
| Principal Building                       | Vacant                                        | Proposed: Community<br>Service                                                        |
| Height                                   | 14.0 m<br>25.0 m for Self<br>Storage Facility | 16.0 m                                                                                |
| FAR                                      | 1.2<br>3.5 m for Self<br>Storage Facility     | 1.6                                                                                   |
| Setbacks Abutting Streets Abutting Sites | 6.0 m<br>-                                    | 4.5 m<br>0 m                                                                          |
| Community Uses                           | Private Clubs<br>Special Events               | Child Care Service<br>Community Service*<br>Special Event<br>*Max Floor Area: 500 sqm |