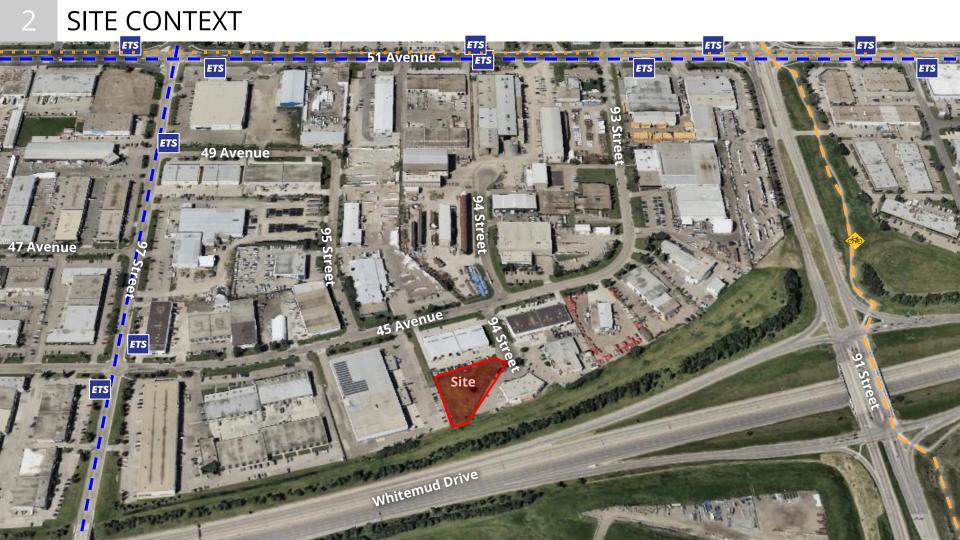

BYLAW 21107
Papaschase Industrial

DEVELOPMENT SERVICES April 7, 2025

Edmonton

| REGULATION                               | <b>DC2.1199</b><br>Current Zoning             | <b>BE</b><br>Proposed Zoning                                                          |
|------------------------------------------|-----------------------------------------------|---------------------------------------------------------------------------------------|
| Principal Building                       | Vacant                                        | Proposed: Community<br>Service                                                        |
| Height                                   | 14.0 m<br>25.0 m for Self<br>Storage Facility | 16.0 m                                                                                |
| FAR                                      | 1.2<br>3.5 m for Self<br>Storage Facility     | 1.6                                                                                   |
| Setbacks Abutting Streets Abutting Sites | 6.0 m<br>-                                    | 4.5 m<br>0 m                                                                          |
| Community Uses                           | Private Clubs<br>Special Events               | Child Care Service<br>Community Service*<br>Special Event<br>*Max Floor Area: 500 sqm |