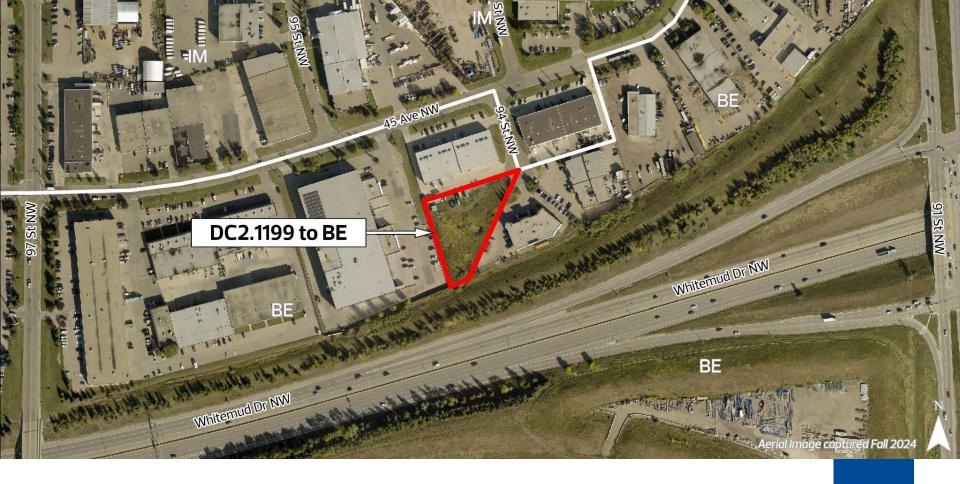

BYLAW 21107
Papaschase Industrial

DEVELOPMENT SERVICES April 7, 2025

Edmonton

| REGULATION                               | <b>DC2.1199</b><br>Current Zoning             | <b>BE</b><br>Proposed Zoning                                                          |
|------------------------------------------|-----------------------------------------------|---------------------------------------------------------------------------------------|
| Principal Building                       | Vacant                                        | Proposed: Community<br>Service                                                        |
| Height                                   | 14.0 m<br>25.0 m for Self<br>Storage Facility | 16.0 m                                                                                |
| FAR                                      | 1.2<br>3.5 m for Self<br>Storage Facility     | 1.6                                                                                   |
| Setbacks Abutting Streets Abutting Sites | 6.0 m<br>-                                    | 4.5 m<br>0 m                                                                          |
| Community Uses                           | Private Clubs<br>Special Events               | Child Care Service<br>Community Service*<br>Special Event<br>*Max Floor Area: 500 sqm |