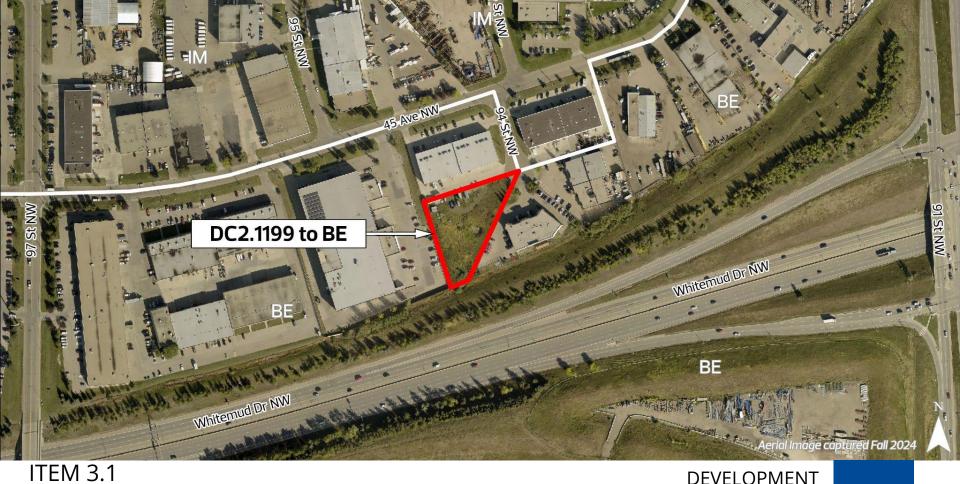

BYLAW 21107
Papaschase Industrial

DEVELOPMENT SERVICES April 7, 2025

Edmonton

| REGULATION                               | <b>DC2.1199</b><br>Current Zoning             | <b>BE</b><br>Proposed Zoning                                                          |
|------------------------------------------|-----------------------------------------------|---------------------------------------------------------------------------------------|
| Principal Building                       | Vacant                                        | Proposed: Community<br>Service                                                        |
| Height                                   | 14.0 m<br>25.0 m for Self<br>Storage Facility | 16.0 m                                                                                |
| FAR                                      | 1.2<br>3.5 m for Self<br>Storage Facility     | 1.6                                                                                   |
| Setbacks Abutting Streets Abutting Sites | 6.0 m<br>-                                    | 4.5 m<br>0 m                                                                          |
| Community Uses                           | Private Clubs<br>Special Events               | Child Care Service<br>Community Service*<br>Special Event<br>*Max Floor Area: 500 sqm |