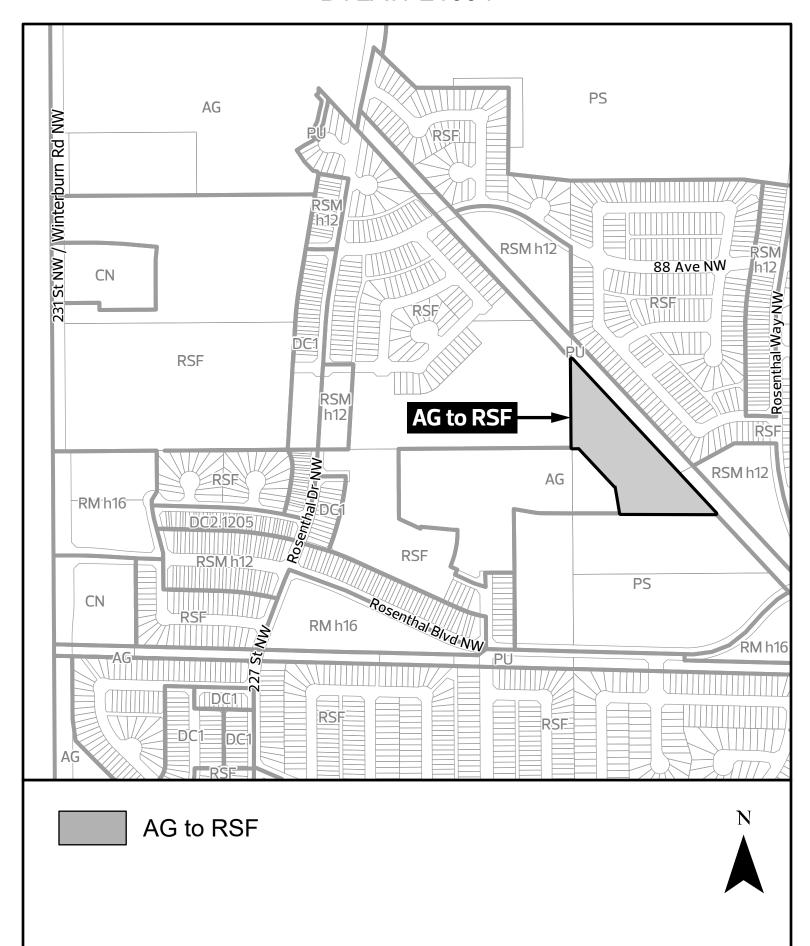

## A Bylaw to amend Charter Bylaw 20001, as amended, The Edmonton Zoning Bylaw Amendment No. 204

WHEREAS a portion of SE-25-52-26-4 and a portion of NE-25-52-26-4; located at 8404 Winterburn Road NW and 9130 Winterburn Road NW, Rosenthal, Edmonton, Alberta, are specified on the Zoning Map as Agriculture Zone (AG); and

WHEREAS an application was made to rezone the above described property to Small Scale Flex Residential Zone (RSF);

NOW THEREFORE after due compliance with the relevant provisions of the Municipal Government Act RSA 2000, ch. M-26, as amended, the Municipal Council of the City of Edmonton duly assembled enacts as follows:

1. The Zoning Map, being Part 1.20 to Charter Bylaw 20001 The Edmonton Zoning Bylaw is hereby amended by rezoning the lands legally described as a portion of SE-25-52-26-4 and a portion of NE-25-52-26-4, located at 8404 Winterburn Road NW and 9130 Winterburn Road NW, Rosenthal, Edmonton, Alberta, which lands are shown on the sketch plan attached as Schedule "A", from Agriculture Zone (AG) to Small Scale Flex Residential Zone (RSF).