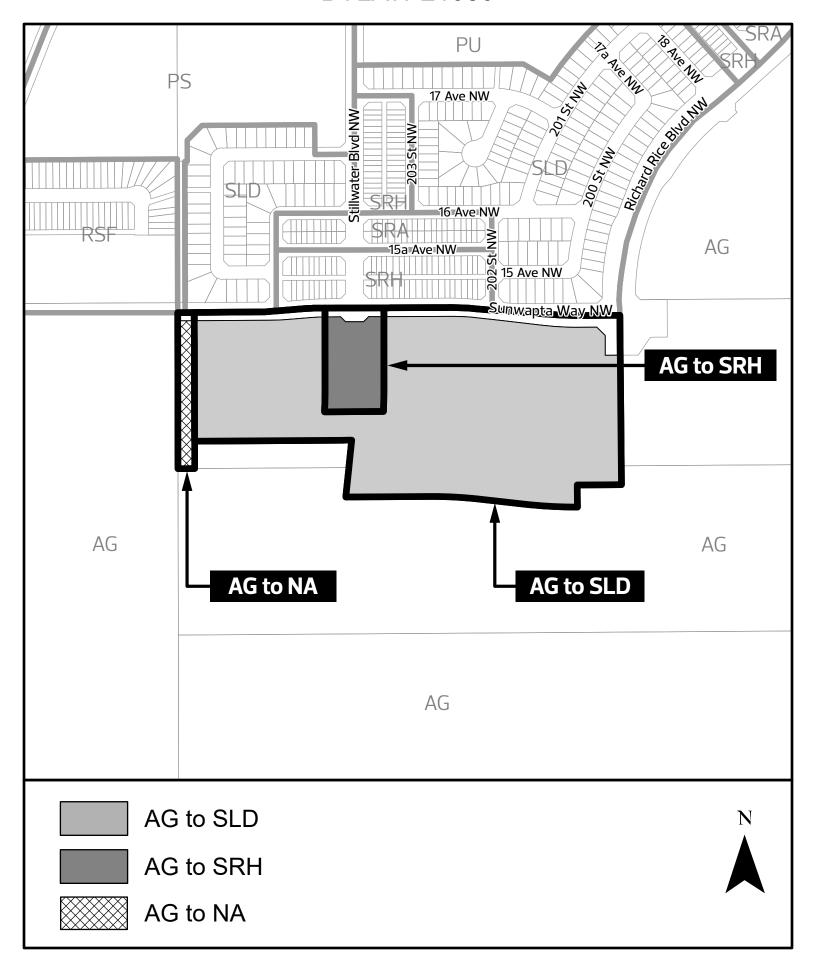

## A Bylaw to amend Charter Bylaw 20001, as amended, The Edmonton Zoning Bylaw Amendment No. 195

WHEREAS a portion of Plan 9720280 Lot 2, and a portion of Plan 2421203 Blk A Lot 3; located at 1304 and 1504 - 199 Street NW, Stillwater, Edmonton, Alberta, are specified on the Zoning Map as Agriculture Zone (AG); and

WHEREAS an application was made to rezone the above described property to Stillwater Low Density Residential Zone (SLD), Stillwater Row Housing Zone (SRH), and Natural Areas Zone (NA);

NOW THEREFORE after due compliance with the relevant provisions of the Municipal Government Act RSA 2000, ch. M-26, as amended, the Municipal Council of the City of Edmonton duly assembled enacts as follows:

1. The Zoning Map, being Part 1.20 to Charter Bylaw 20001 The Edmonton Zoning Bylaw is hereby amended by rezoning the lands legally described as a portion of Plan 9720280 Lot 2, and a portion of Plan 2421203 Blk A Lot 3, located at 1304 and 1504 - 199 Street NW, Stillwater, Edmonton, Alberta, which lands are shown on the sketch plan attached as Schedule "A", from Agriculture Zone (AG) to Stillwater Low Density Residential Zone (SLD), Stillwater Row Housing Zone (SRH), and Natural Areas Zone (NA).