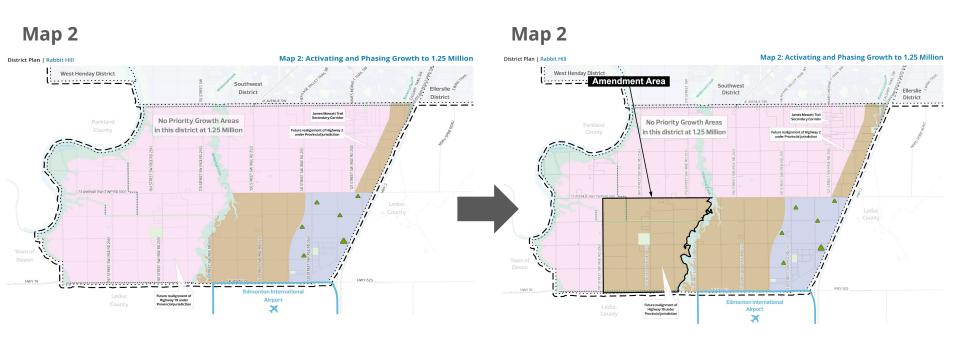

#### **Rabbit Hill District**



#### **Previous Council Direction**

"That Charter Bylaw 24009 - Rabbit Hill District Plan be referred back to Administration to update relevant maps and policy to support the preparation of statutory plans for non-residential development in the area currently designated as Agriculture/Non-Residential in The City Plan located south of 73 Avenue SW/Township Rd 510 and west of Whitemud Creek and prepare any corresponding amendments to Bylaw 20000, Adoption of the Edmonton City Plan."

## **District Plan Changes**



#### **District Plan Changes**



## **City Plan Changes**



## **City Plan Changes**



#### **Rabbit Hill District Plan**



# **Thank You**