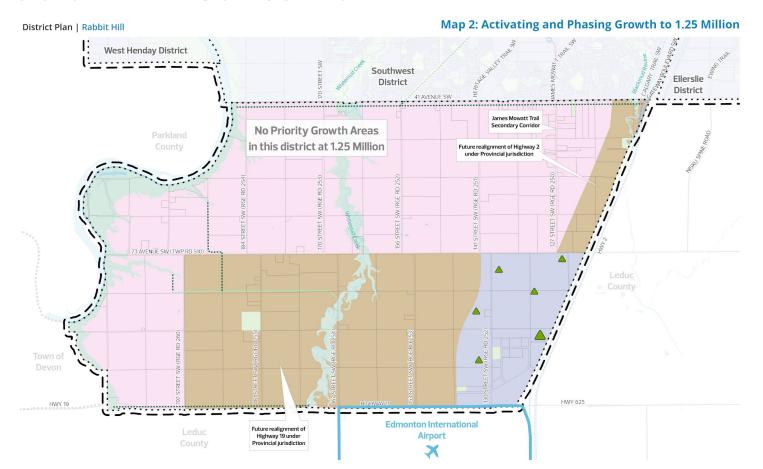

#### **Rabbit Hill District**

#### **Previous Council Direction**

"That Charter Bylaw 24009 - Rabbit Hill District Plan be referred back to Administration to update relevant maps and policy to support the preparation of statutory plans for non-residential development in the area currently designated as Agriculture/Non-Residential in The City Plan located south of 73 Avenue SW/Township Rd 510 and west of Whitemud Creek and prepare any corresponding amendments to Bylaw 20000, Adoption of the Edmonton City Plan."