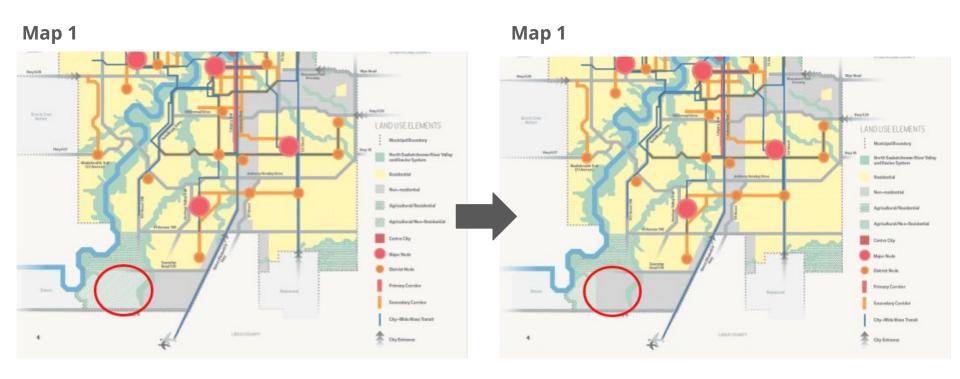

#### **Rabbit Hill District**



#### **Previous Council Direction**

"That Charter Bylaw 24009 - Rabbit Hill District Plan be referred back to Administration to update relevant maps and policy to support the preparation of statutory plans for non-residential development in the area currently designated as Agriculture/Non-Residential in The City Plan located south of 73 Avenue SW/Township Rd 510 and west of Whitemud Creek and prepare any corresponding amendments to Bylaw 20000, Adoption of the Edmonton City Plan."

## **District Plan Changes**



#### **District Plan Changes**



## **City Plan Changes**



## **City Plan Changes**



#### **Rabbit Hill District Plan**



# **Thank You**