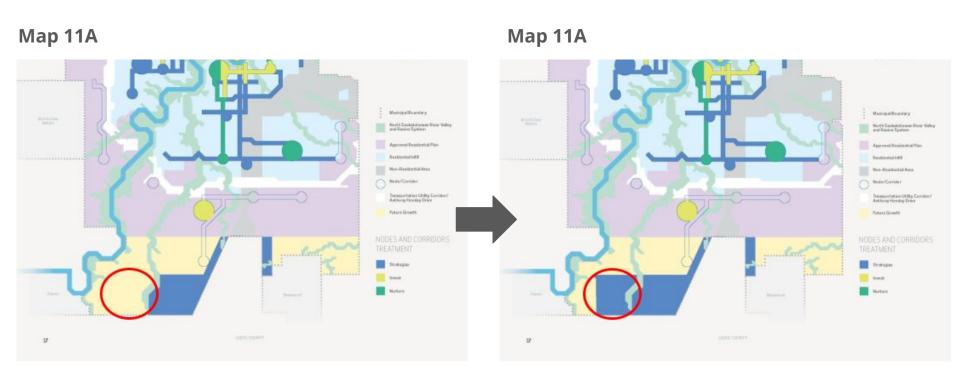

#### **Rabbit Hill District**



#### **Previous Council Direction**

"That Charter Bylaw 24009 - Rabbit Hill District Plan be referred back to Administration to update relevant maps and policy to support the preparation of statutory plans for non-residential development in the area currently designated as Agriculture/Non-Residential in The City Plan located south of 73 Avenue SW/Township Rd 510 and west of Whitemud Creek and prepare any corresponding amendments to Bylaw 20000, Adoption of the Edmonton City Plan."

## **District Plan Changes**



#### **District Plan Changes**



## **City Plan Changes**



## **City Plan Changes**



#### **Rabbit Hill District Plan**



# **Thank You**