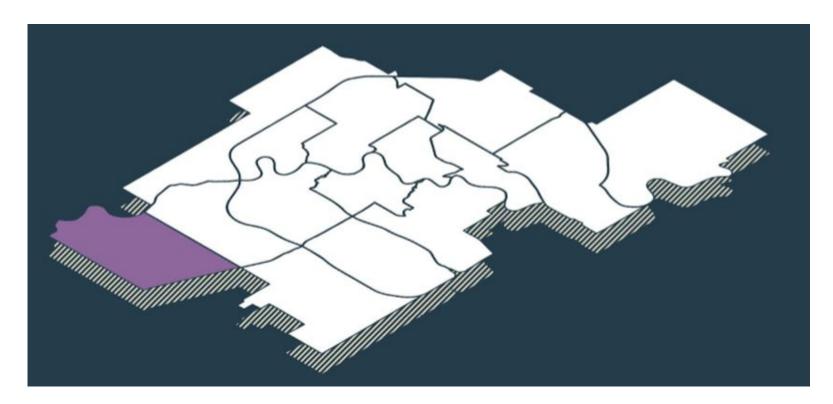

#### **Rabbit Hill District**



#### **Previous Council Direction**

"That Charter Bylaw 24009 - Rabbit Hill District Plan be referred back to Administration to update relevant maps and policy to support the preparation of statutory plans for non-residential development in the area currently designated as Agriculture/Non-Residential in The City Plan located south of 73 Avenue SW/Township Rd 510 and west of Whitemud Creek and prepare any corresponding amendments to Bylaw 20000, Adoption of the Edmonton City Plan."

## **District Plan Changes**



#### **District Plan Changes**



## **City Plan Changes**



## **City Plan Changes**



#### **Rabbit Hill District Plan**



# **Thank You**