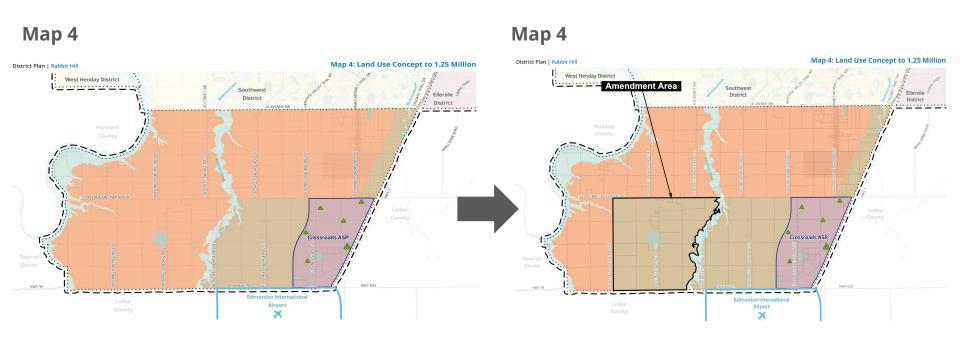

#### **Rabbit Hill District**



#### **Previous Council Direction**

"That Charter Bylaw 24009 - Rabbit Hill District Plan be referred back to Administration to update relevant maps and policy to support the preparation of statutory plans for non-residential development in the area currently designated as Agriculture/Non-Residential in The City Plan located south of 73 Avenue SW/Township Rd 510 and west of Whitemud Creek and prepare any corresponding amendments to Bylaw 20000, Adoption of the Edmonton City Plan."

## **District Plan Changes**



#### **District Plan Changes**



## **City Plan Changes**



## **City Plan Changes**



#### **Rabbit Hill District Plan**



# **Thank You**