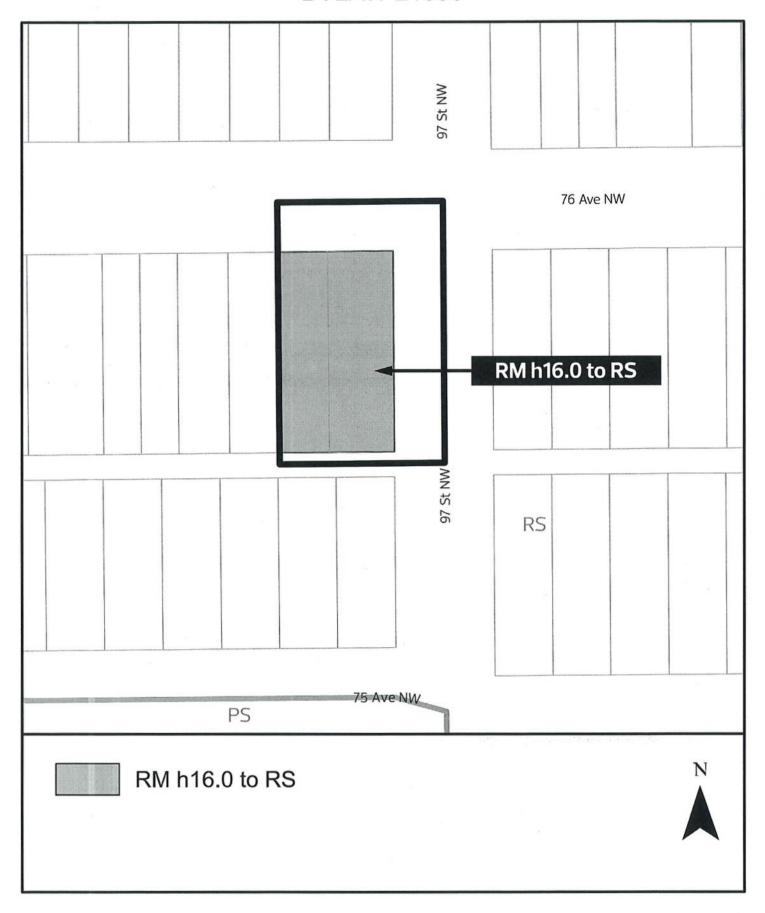

## A Bylaw to amend Charter Bylaw 20001, as amended, The Edmonton Zoning Bylaw Amendment No. 203

WHEREAS Plan 2239X Blk 2 Lots 17 and 18; located at 9703 and 9707 - 76 Avenue NW, Ritchie, Edmonton, Alberta, are specified on the Zoning Map as Medium Scale Residential Zone (RM h16.0); and

1. The Zoning Map, being Part 1.20 to Charter Bylaw 20001 The Edmonton Zoning Bylaw is hereby amended by rezoning the lands legally described as Plan 2239X Blk 2 Lots 17 and 18; located at 9703 and 9707 - 76 Avenue NW, Ritchie, Edmonton, Alberta, which lands are shown on the sketch plan attached as Schedule "A", from Medium Scale Residential Zone (RM h16.0) to Small Scale Residential Zone (RS).