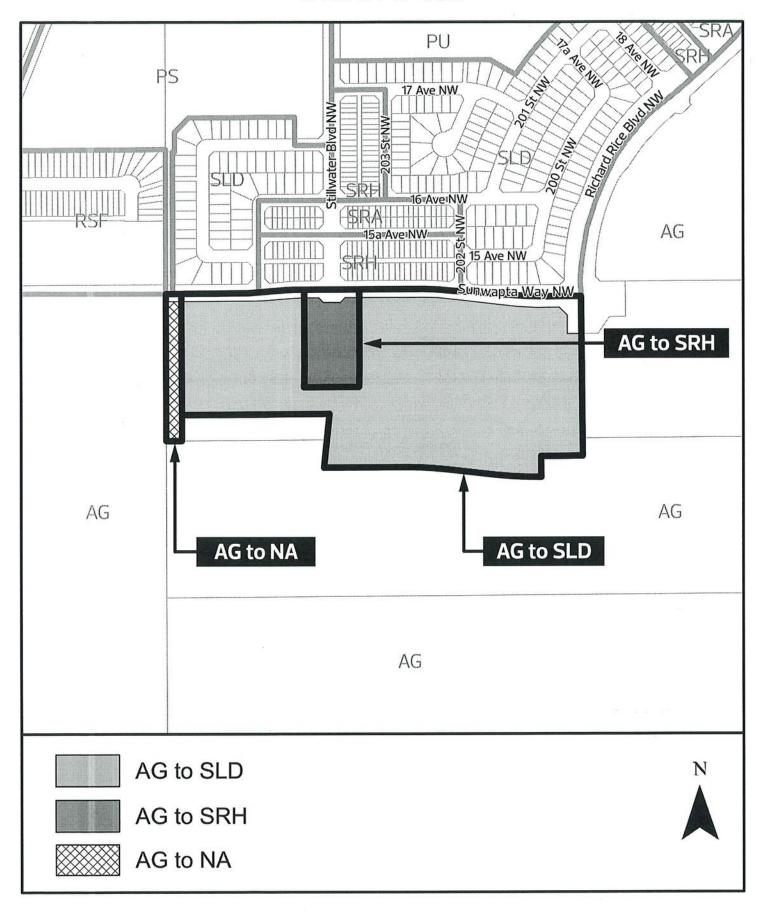

## A Bylaw to amend Charter Bylaw 20001, as amended, The Edmonton Zoning Bylaw Amendment No. 195

WHEREAS a portion of Plan 9720280 Lot 2, and a portion of Plan 2421203 Blk A Lot 3; located at 1304 and 1504 - 199 Street NW, Stillwater, Edmonton, Alberta, are specified on the Zoning Map as Agriculture Zone (AG); and

WHEREAS an application was made to rezone the above described property to Stillwater Low Density Residential Zone (SLD), Stillwater Row Housing Zone (SRH), and Natural Areas Zone (NA);

NOW THEREFORE after due compliance with the relevant provisions of the Municipal Government Act RSA 2000, ch. M-26, as amended, the Municipal Council of the City of Edmonton duly assembled enacts as follows:

1. The Zoning Map, being Part 1.20 to Charter Bylaw 20001 The Edmonton Zoning Bylaw is hereby amended by rezoning the lands legally described as a portion of Plan 9720280 Lot 2, and a portion of Plan 2421203 Blk A Lot 3, located at 1304 and 1504 - 199 Street NW, Stillwater, Edmonton, Alberta, which lands are shown on the sketch plan attached as Schedule "A", from Agriculture Zone (AG) to Stillwater Low Density Residential Zone (SLD), Stillwater Row Housing Zone (SRH), and Natural Areas Zone (NA).