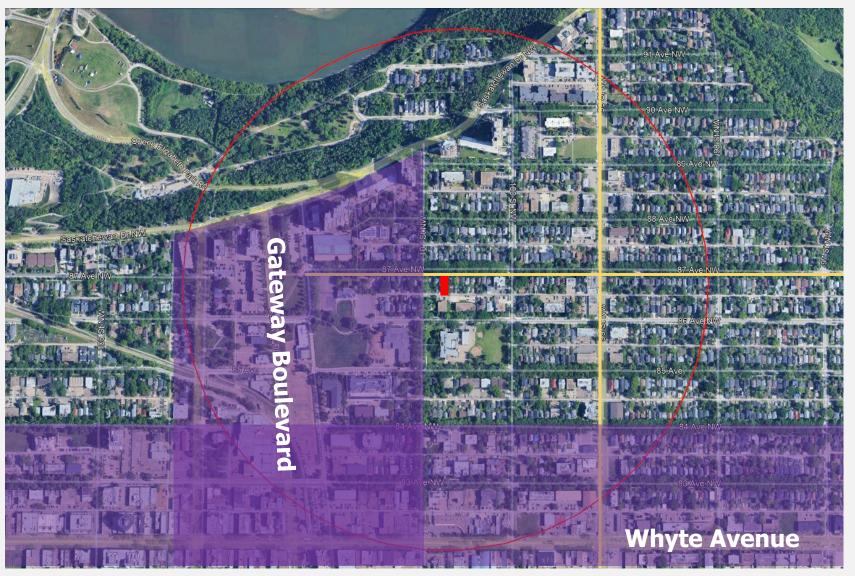

# LDA24-0460, BYLAW 21076 10039 87 AVENUE NW

E1NS

#### **SITE & SURROUNDING CONTEXT**



## **SITE & SURROUNDING CONTEXT**







Bike Route





#### **PROPOSED DEVELOPMENT**



RS

RSM h12

#### PRECEDENT EXAMPLES









## PRECEDENT EXAMPLES – STRATHCONA







## PRECEDENT EXAMPLES – STRATHCONA





E1\s

# PRECEDENT EXAMPLES – GARNEAU









E1NS

#### **ENGAGEMENT SUMMARY**



**Mailouts** 



Door-Knocking



Postcard drop



Contacted Community League



- 9 Responses in person
  - 3 had no questions or concerns
  - 2 were mixed and had questions
  - 4 were in opposition



- 3 Responses via email
  - 2 had questions and requested more information
  - 1 response in opposition



#### **ENGAGEMENT SUMMARY**

- 64 residents engaged with total
  - 5 in opposition
  - 7 indifferent or with questions
  - No concerns raised by the Community League



# **THANK YOU**