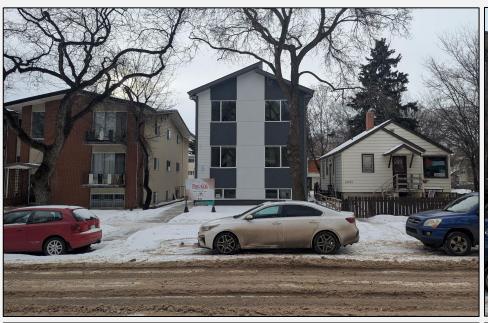

# LDA24-0460, BYLAW 21076 10039 87 AVENUE NW

E1NS

#### **SITE & SURROUNDING CONTEXT**



## **SITE & SURROUNDING CONTEXT**







Bike Route





#### **PROPOSED DEVELOPMENT**



RS

RSM h12

#### PRECEDENT EXAMPLES









## PRECEDENT EXAMPLES – STRATHCONA







## PRECEDENT EXAMPLES – STRATHCONA





E1\s

# PRECEDENT EXAMPLES – GARNEAU









E1NS

#### **ENGAGEMENT SUMMARY**



**Mailouts** 



Door-Knocking



Postcard drop



Contacted Community League



- 9 Responses in person
  - 3 had no questions or concerns
  - 2 were mixed and had questions
  - 4 were in opposition



- 3 Responses via email
  - 2 had questions and requested more information
  - 1 response in opposition



#### **ENGAGEMENT SUMMARY**

- 64 residents engaged with total
  - 5 in opposition
  - 7 indifferent or with questions
  - No concerns raised by the Community League



# **THANK YOU**