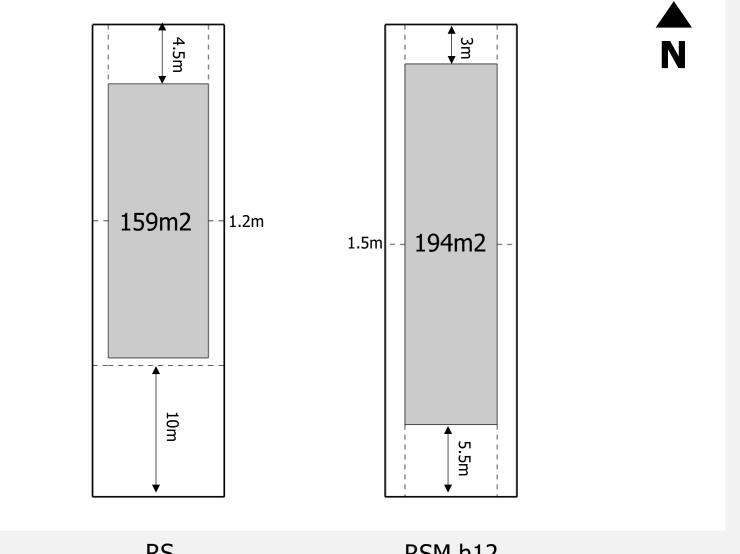

#### PRECEDENT EXAMPLES

## PRECEDENT EXAMPLES – STRATHCONA

## PRECEDENT EXAMPLES – STRATHCONA

E1\s

# PRECEDENT EXAMPLES – GARNEAU

E1NS