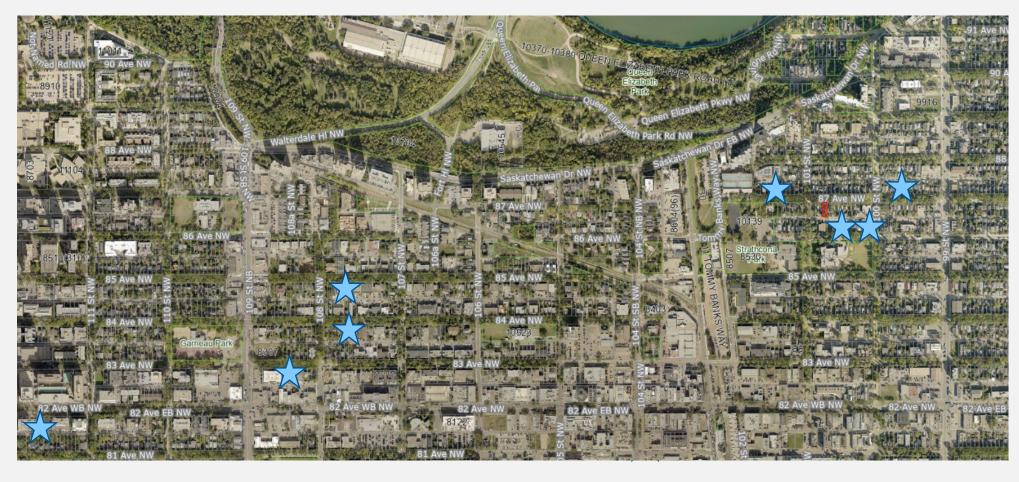

# LDA24-0460, BYLAW 21076 10039 87 AVENUE NW

E1NS

#### **SITE & SURROUNDING CONTEXT**



## **SITE & SURROUNDING CONTEXT**







Bike Route





#### **PROPOSED DEVELOPMENT**



RS

RSM h12

#### PRECEDENT EXAMPLES









## PRECEDENT EXAMPLES – STRATHCONA







## PRECEDENT EXAMPLES – STRATHCONA





E1\s

# PRECEDENT EXAMPLES – GARNEAU









E1NS

#### **ENGAGEMENT SUMMARY**



**Mailouts** 



Door-Knocking



Postcard drop



Contacted Community League



- 9 Responses in person
  - 3 had no questions or concerns
  - 2 were mixed and had questions
  - 4 were in opposition



- 3 Responses via email
  - 2 had questions and requested more information
  - 1 response in opposition



#### **ENGAGEMENT SUMMARY**

- 64 residents engaged with total
  - 5 in opposition
  - 7 indifferent or with questions
  - No concerns raised by the Community League



# **THANK YOU**