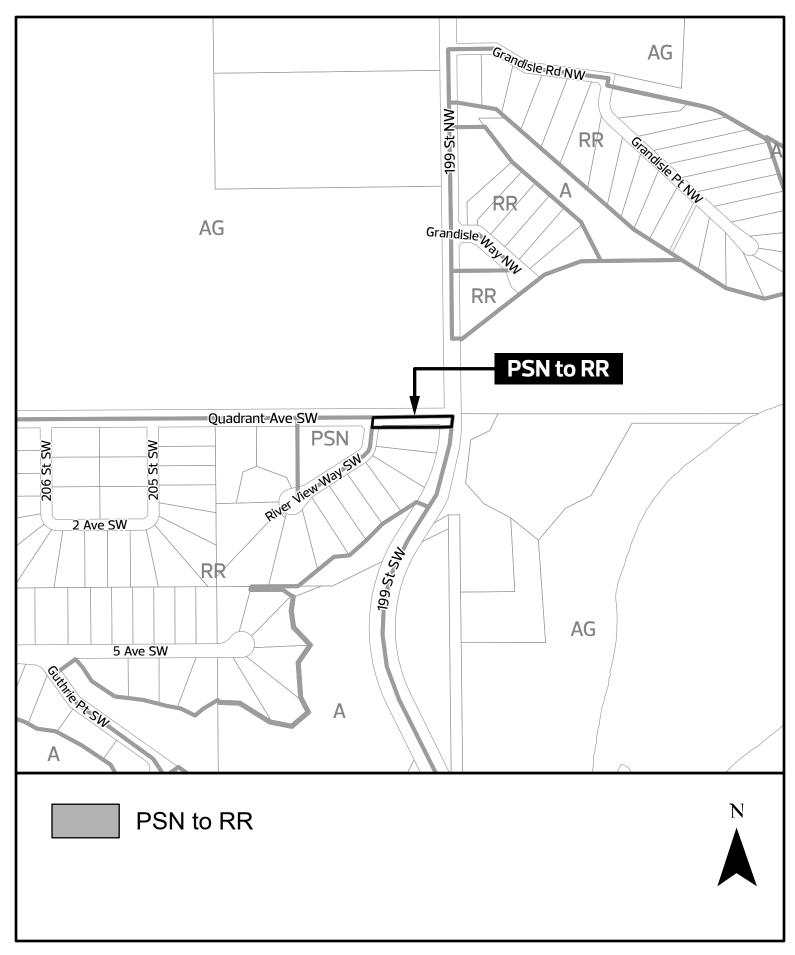

## A Bylaw to amend Charter Bylaw 20001, as amended, The Edmonton Zoning Bylaw <u>Amendment No. 215</u>

WHEREAS Plan 6431RS Blk 1 Lot 13R; located at 19901 Quadrant Avenue SW, Riverview Area, Edmonton, Alberta, is specified on the Zoning Map as Neighbourhood Parks and Services Zone (PSN); and

WHEREAS an application was made to rezone the above described property to Rural Residential Zone (RR);

NOW THEREFORE after due compliance with the relevant provisions of the Municipal Government Act RSA 2000, ch. M-26, as amended, the Municipal Council of the City of Edmonton duly assembled enacts as follows:

 The Zoning Map, being Part 1.20 to Charter Bylaw 20001 The Edmonton Zoning Bylaw is hereby amended by rezoning the lands legally described as Plan 6431RS Blk 1 Lot 13R; located at 19901 Quadrant Avenue SW, Riverview Area, Edmonton, Alberta, which lands are shown on the sketch plan attached as Schedule "A", from Neighbourhood Parks and Services Zone (PSN) to Rural Residential Zone (RR).