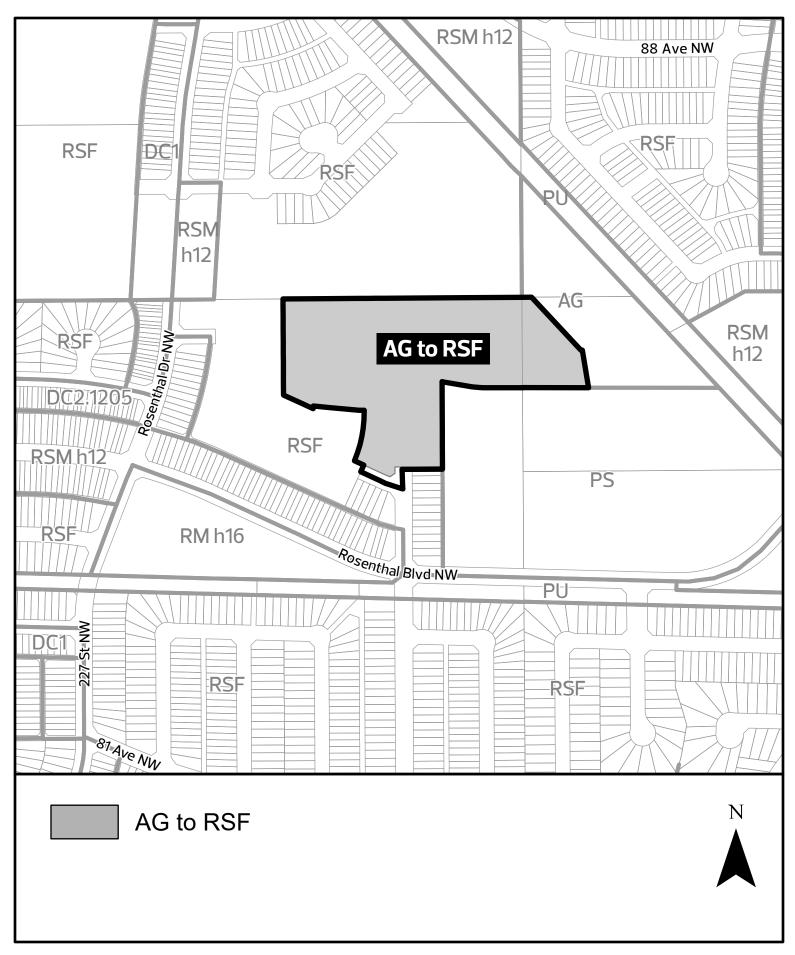

## A Bylaw to amend Charter Bylaw 20001, as amended, The Edmonton Zoning Bylaw Amendment No. 218

WHEREAS a portion of SW-25-52-26-4 and a portion of SE-25-52-26-4; located at 7903 - 231 Street NW & 8404 - Winterburn Road NW, Rosenthal, Edmonton, Alberta, are specified on the Zoning Map as Agriculture Zone (AG); and

WHEREAS an application was made to rezone the above described property to Small Scale Flex Residential Zone (RSF);

NOW THEREFORE after due compliance with the relevant provisions of the Municipal Government Act RSA 2000, ch. M-26, as amended, the Municipal Council of the City of Edmonton duly assembled enacts as follows:

 The Zoning Map, being Part 1.20 to Charter Bylaw 20001 The Edmonton Zoning Bylaw is hereby amended by rezoning the lands legally described as a portion of SW-25-52-26-4 and a portion of SE-25-52-26-4; located at 7903 - 231 Street NW & 8404 - Winterburn Road NW, Rosenthal, Edmonton, Alberta, which lands are shown on the sketch plan attached as Schedule "A", from Agriculture Zone (AG) to Small Scale Flex Residential Zone (RSF).