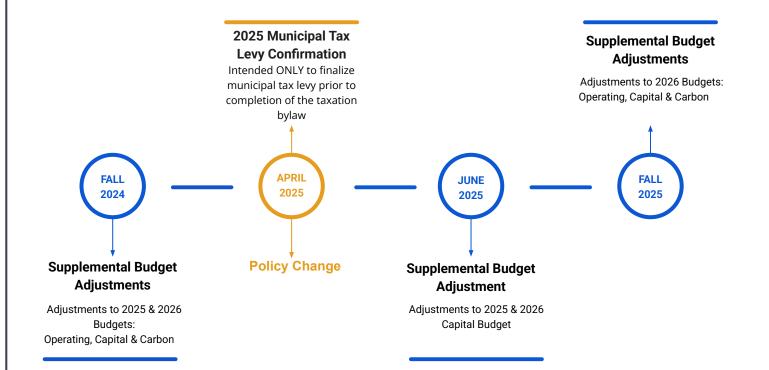

# Edmonton

Financial and Corporate Services FCS02845

2025 Municipal

**Tax Levy Confirmation** April 22, 2025 City Council

## **Tax Levy Requirement**





## **Timeline: Multi-Year Budgeting**





#### Pay-As-You-Go



Pay-As-You-Go is reinvested into capital projects through future supplemental capital budget adjustments

#### **Combined Municipal and Provincial 2025 Property Tax** 2025 Municipal Tax Levy & Provincial Budget

|                 | Municipal Tax<br>Levy Increase | Education<br>Property Tax<br>Increase<br>(Provincial<br>Budget) | Combined Tax<br>Increase |
|-----------------|--------------------------------|-----------------------------------------------------------------|--------------------------|
| Residential     | 5.7%                           | 6.9%                                                            | 6.0%                     |
| Non-Residential | 5.7%                           | 5.4%                                                            | 5.7%