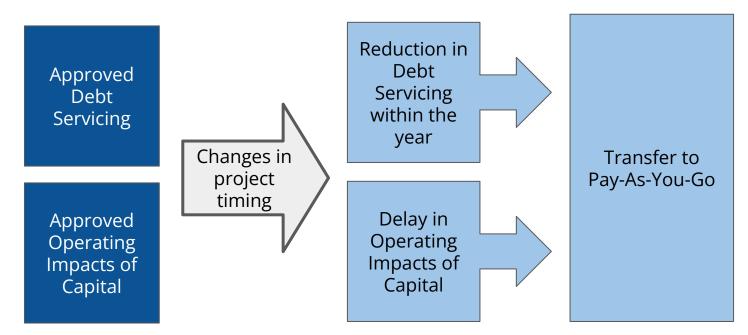

#### Pay-As-You-Go

Pay-As-You-Go is reinvested into capital projects through future supplemental capital budget adjustments