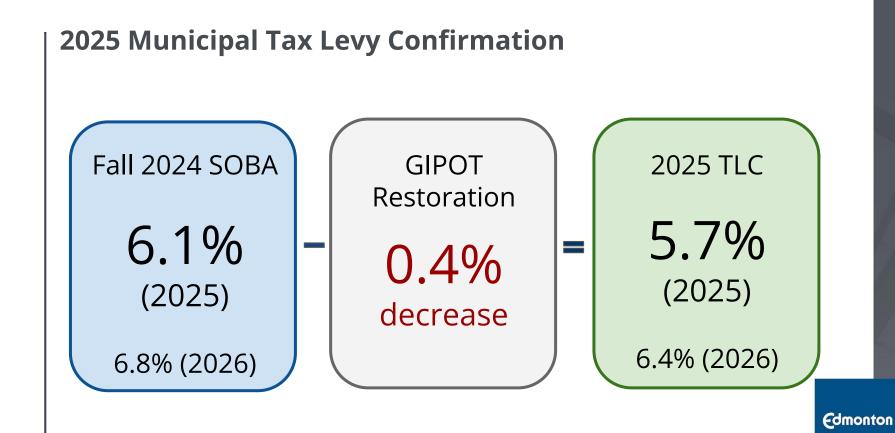

# Edmonton

Financial and Corporate Services FCS02845

2025 Municipal

**Tax Levy Confirmation** April 22, 2025 City Council