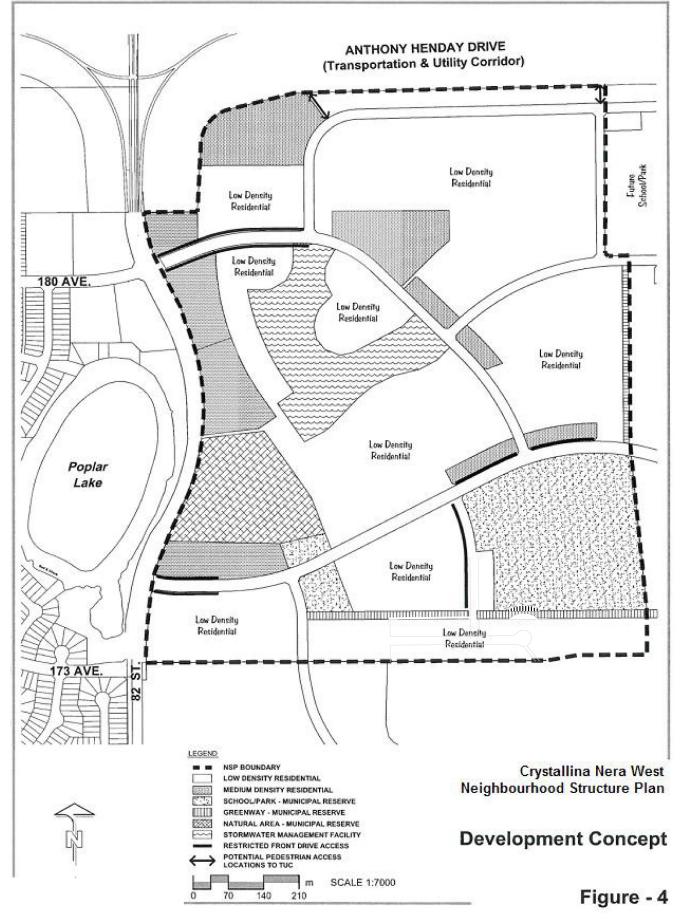

Crystallina Nera East combined are anticipated to comprise 166.31 hectares (GDA).";

- c. Within Section 5.2 entitled "Schools and Open Space," deleting the fourth sentence of paragraph four in its entirety and replacing it with the following:
  "The shortfall of 0.16 hectares municipal reserve anticipated in the Crystallina Nera East neighbourhood will not negatively impact its open space requirements.";
- d. Deleting the table entitled Crystallina Nera West Neighbourhood Structure Plan Land Use and Population Statistics Bylaw 14599 in its entirety;
- e. Deleting the map entitled "Bylaw 14599 Approved Crystallina Nera West Neighbourhood Structure Plan" and replacing it with the map entitled "Bylaw 21117 - Amendment to the Crystallina Nera West Neighbourhood Structure Plan", attached hereto as Schedule "A" and deleting the "amendment area" indicator, and forming part of this bylaw;
- f. Within Appendix A, entitled "Land Use and Population Statistics," deleting the statistics table entitled "Development Statistics - Crystallina Nera West Neighbourhood" and replacing it with the statistics entitled "Crystallina Nera West Neighbourhood - Development Statistics - Bylaw 21117", attached hereto as Schedule "B" and forming part of this bylaw;
- g. Within Section 5.2 entitled "Schools and Open Space," deleting the table entitled "Crystallina Nera West/Crystallina Nera East Municipal Reserve Summary", and replacing it with the table entitled "Crystallina Nera West/Crystallina Nera East Municipal Reserve Summary", attached hereto as Schedule "C" and forming part of this bylaw;
- h. deleting the figure entitled "Figure 1 Revised Edmonton North ASP Bylaw 14492" and replacing it with the figure entitled "Bylaw 20155 Edmonton North Area Structure Plan", attached hereto as Schedule "D" and forming part of this bylaw;
- i. deleting the figure entitled "Figure 4 Development Concept" and replacing it with the figure entitled "Figure 4 - Development Concept", attached hereto as Schedule "E" and forming part of this bylaw;

# SCHEDULE "E"

9/11