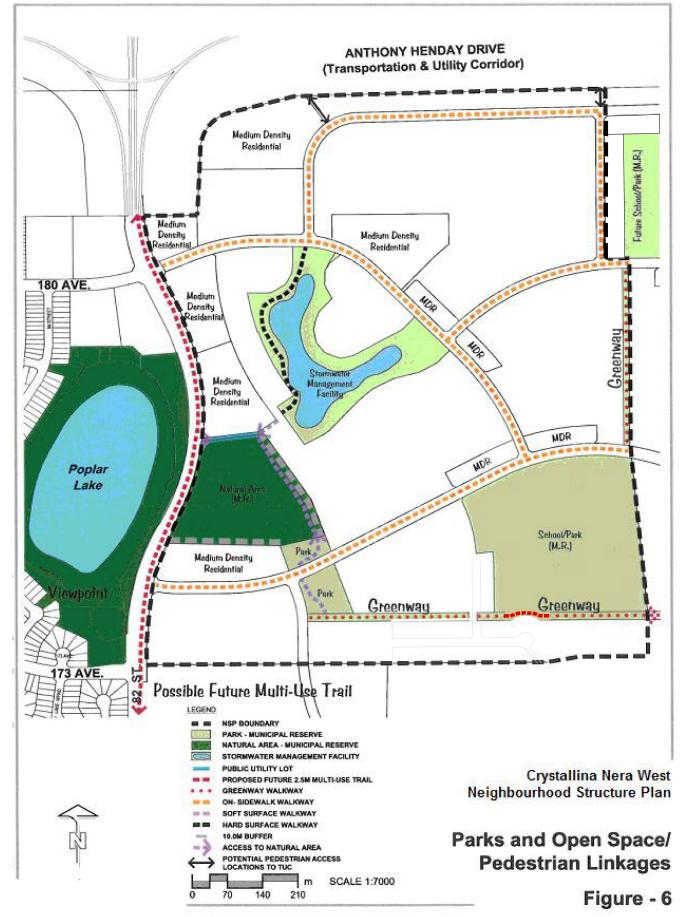

- j. deleting the figure entitled "Figure 6 Parks and Open Space/Pedestrian Linkages" and replacing it with the figure entitled "Figure 6 - Parks and Open Space/Pedestrian Linkages", attached hereto as Schedule "F" and forming part of this bylaw; and
- k. deleting the figure entitled "Figure 7 Transportation System" and replacing it with the figure entitled "Figure 7 - Transportation System", attached hereto as Schedule "G" and forming part of this bylaw;

# SCHEDULE "F"

10/11