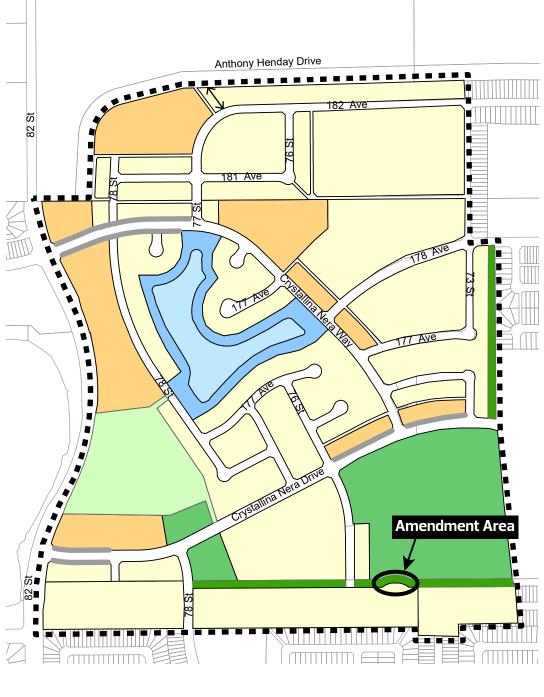

Crystallina Nera East combined are anticipated to comprise 166.31 hectares (GDA).";

- c. Within Section 5.2 entitled "Schools and Open Space," deleting the fourth sentence of paragraph four in its entirety and replacing it with the following:
  "The shortfall of 0.16 hectares municipal reserve anticipated in the Crystallina Nera East neighbourhood will not negatively impact its open space requirements.";
- d. Deleting the table entitled Crystallina Nera West Neighbourhood Structure Plan Land Use and Population Statistics Bylaw 14599 in its entirety;
- e. Deleting the map entitled "Bylaw 14599 Approved Crystallina Nera West Neighbourhood Structure Plan" and replacing it with the map entitled "Bylaw 21117 - Amendment to the Crystallina Nera West Neighbourhood Structure Plan", attached hereto as Schedule "A" and deleting the "amendment area" indicator, and forming part of this bylaw;
- f. Within Appendix A, entitled "Land Use and Population Statistics," deleting the statistics table entitled "Development Statistics - Crystallina Nera West Neighbourhood" and replacing it with the statistics entitled "Crystallina Nera West Neighbourhood - Development Statistics - Bylaw 21117", attached hereto as Schedule "B" and forming part of this bylaw;
- g. Within Section 5.2 entitled "Schools and Open Space," deleting the table entitled "Crystallina Nera West/Crystallina Nera East Municipal Reserve Summary", and replacing it with the table entitled "Crystallina Nera West/Crystallina Nera East Municipal Reserve Summary", attached hereto as Schedule "C" and forming part of this bylaw;
- h. deleting the figure entitled "Figure 1 Revised Edmonton North ASP Bylaw 14492" and replacing it with the figure entitled "Bylaw 20155 Edmonton North Area Structure Plan", attached hereto as Schedule "D" and forming part of this bylaw;
- i. deleting the figure entitled "Figure 4 Development Concept" and replacing it with the figure entitled "Figure 4 - Development Concept", attached hereto as Schedule "E" and forming part of this bylaw;

# SCHEDULE "D"

8/11

Note: Location of collector roads and configuration of stormwater management facilities are subject to minor revisions during subdivision and rezoning of the neighbourhood and may not be developed exactly as illustrated.