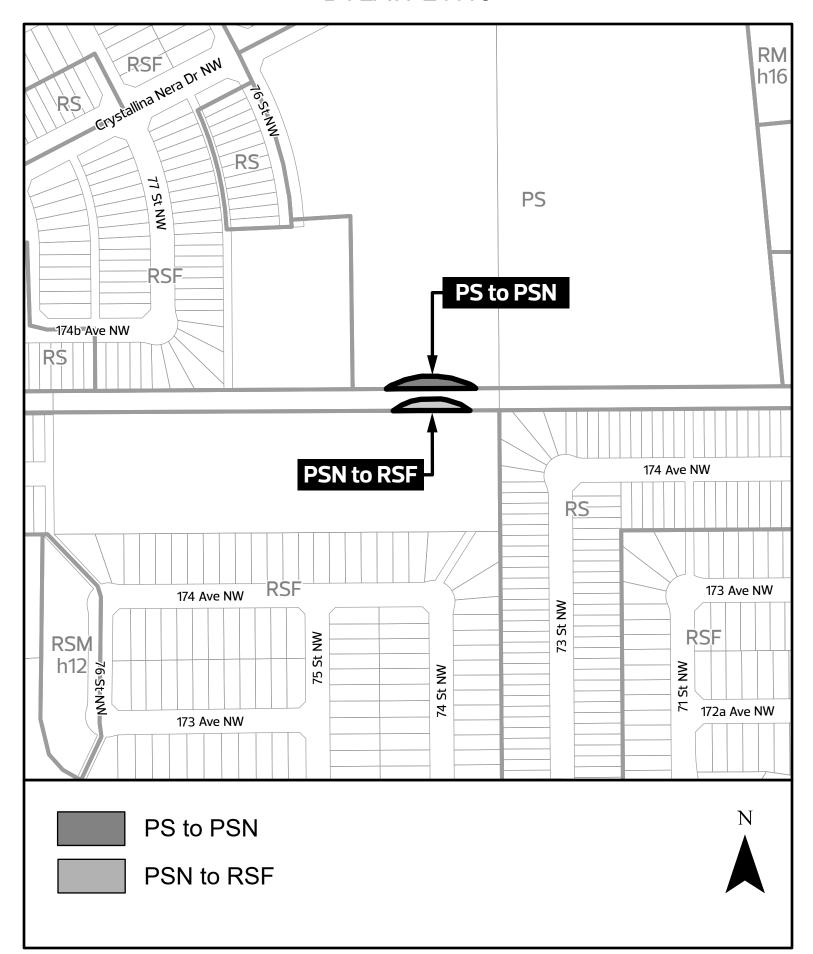

## A Bylaw to amend Charter Bylaw 20001, as amended, The Edmonton Zoning Bylaw Amendment No. 214

WHEREAS a portion of SW-3-54-24-4 and a portion of Plan 1123855 Blk 1 Lot 1; located at 7585 - 174A Avenue NW & 399 - Crystallina Nera Drive NW, Crystallina Nera West, Edmonton, Alberta, are specified on the Zoning Map as Neighbourhood Parks and Services Zone (PSN) and Parks and Services Zone (PS); and

WHEREAS an application was made to rezone the above described property to Small Scale Flex Residential Zone (RSF) and Neighbourhood Parks and Services Zone (PSN);

NOW THEREFORE after due compliance with the relevant provisions of the Municipal Government Act RSA 2000, ch. M-26, as amended, the Municipal Council of the City of Edmonton duly assembled enacts as follows:

1. The Zoning Map, being Part 1.20 to Charter Bylaw 20001 The Edmonton Zoning Bylaw is hereby amended by rezoning the lands legally described as a portion of SW-3-54-24-4 and a portion of Plan 1123855 Blk 1 Lot 1; located at 7585 - 174A Avenue NW & 399 - Crystallina Nera Drive NW, Crystallina Nera West, Edmonton, Alberta, which lands are shown on the sketch plan attached as Schedule "A", from Neighbourhood Parks and Services Zone (PSN) and Parks and Services Zone (PS) to Small Scale Flex Residential Zone (RSF) and Neighbourhood Parks and Services Zone (PSN).