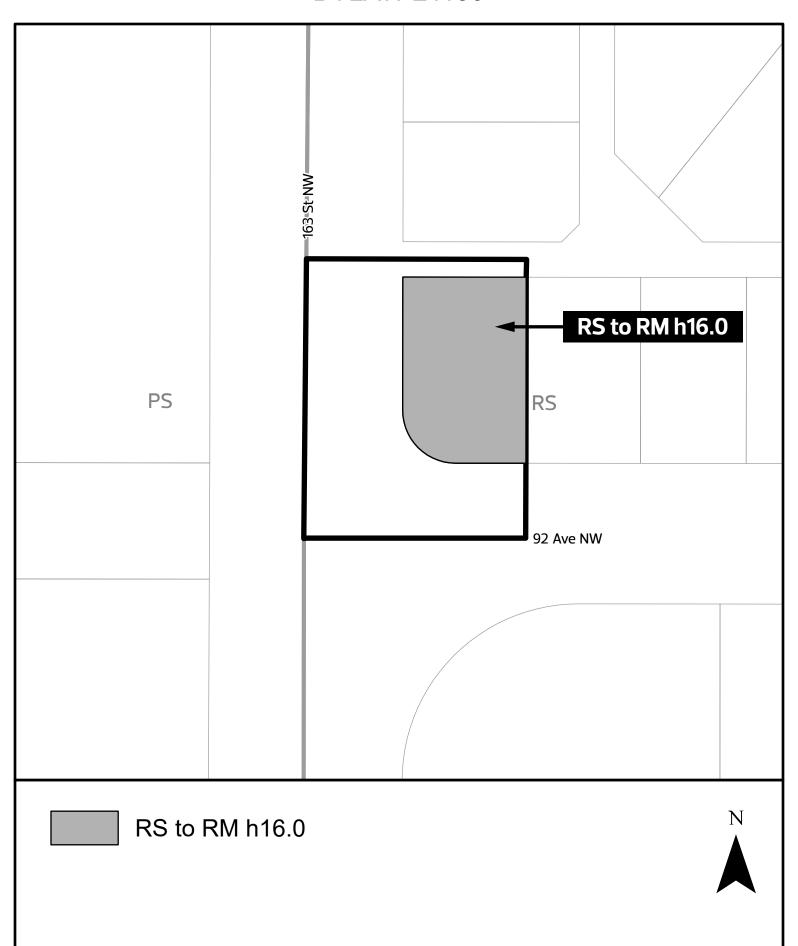

## A Bylaw to amend Charter Bylaw 20001, as amended, The Edmonton Zoning Bylaw Amendment No. 230

WHEREAS Plan 4847KS, Blk 38, Lot 19; located at 16222-92 Avenue NW, Meadowlark Park, Edmonton, Alberta, is specified on the Zoning Map as Small Scale Residential Zone (RS); and

WHEREAS an application was made to rezone the above described property to Medium Scale Residential Zone (RM h16.0);

NOW THEREFORE after due compliance with the relevant provisions of the Municipal Government Act RSA 2000, ch. M-26, as amended, the Municipal Council of the City of Edmonton duly assembled enacts as follows:

1. The Zoning Map, being Part 1.20 to Charter Bylaw 20001 The Edmonton Zoning Bylaw is hereby amended by rezoning the lands legally described as Plan 4847KS, Blk 38, Lot 19; located at 16222-92 Avenue NW, Meadowlark Park, Edmonton, Alberta, which lands are shown on the sketch plan attached as Schedule "A", from Small Scale Residential Zone (RS) to Medium Scale Residential Zone (RM h16.0).