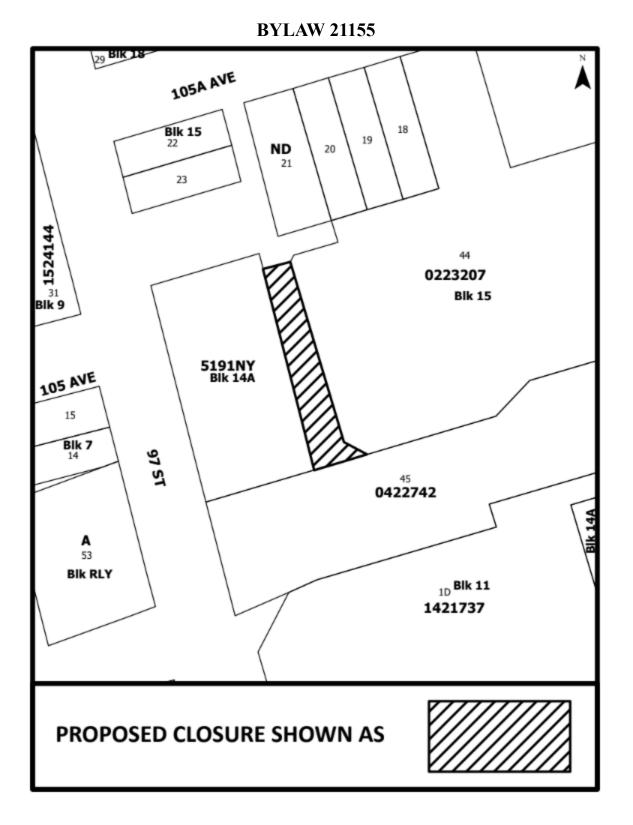

## CLOSURE OF A PORTION OF ROAD LOCATED SOUTH OF 105A AVENUE NW AND EAST OF 97 STREET NW, MCCAULEY

Whereas, pursuant to section 22 of the *Municipal Government Act*, R.S.A. 2000, c. M-26, a council of a municipality may by bylaw close road within the municipality; and

day of

SIGNED and PASSED this

THE CITY OF EDMONTON

, A.D. 2025.

MAYOR

CITY CLERK

SCHEDULE "A"

# **ATTACHMENT 1**

## PLAN 0223207 ALL THAT PORTION OF LANE LYING WITHIN AREA "A", PLAN 252\_\_\_\_\_ EXCEPTING THEREOUT ALL MINES AND MINERALS