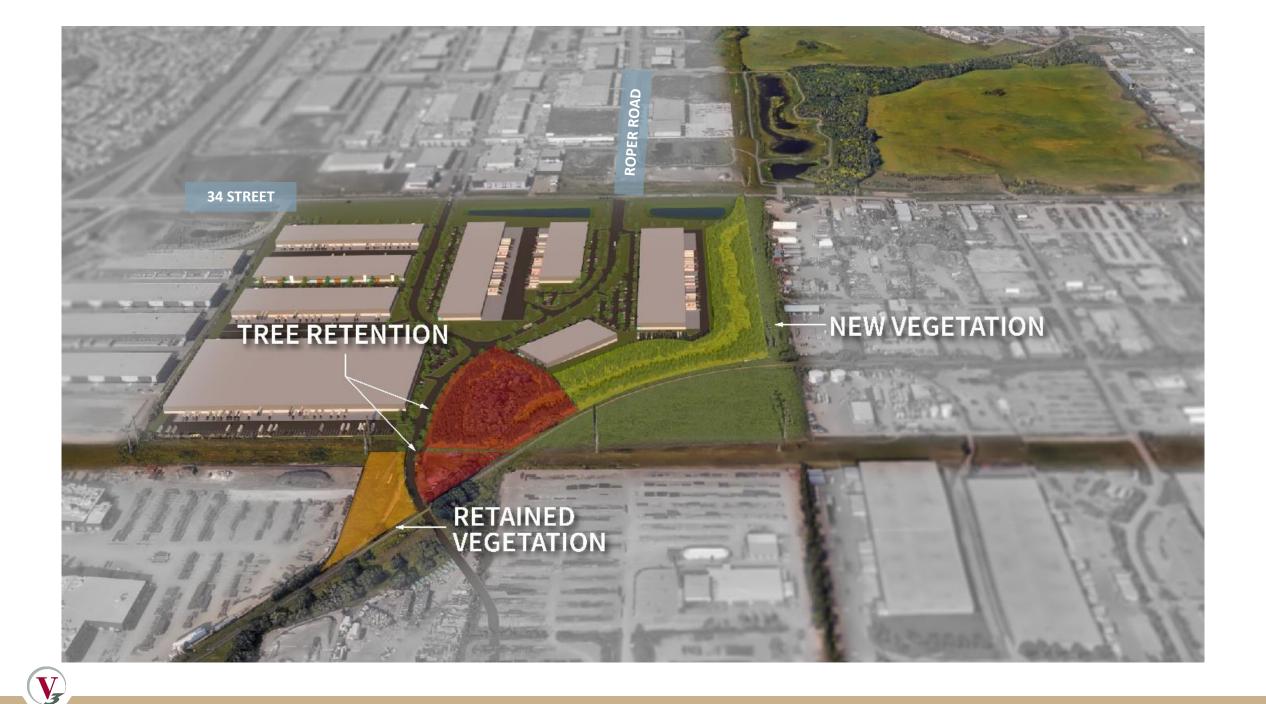

# CAPITALIZING ON EXISTING INFRASTRUCTURE – ROPER ROAD

Note: This plan is conceptuel and the exact location and alignment of land uses, facilities, readways and services will be determined at the zening and subdivision stage. Future local readways have not been identified and will be determined through subdivision as development proceeds.