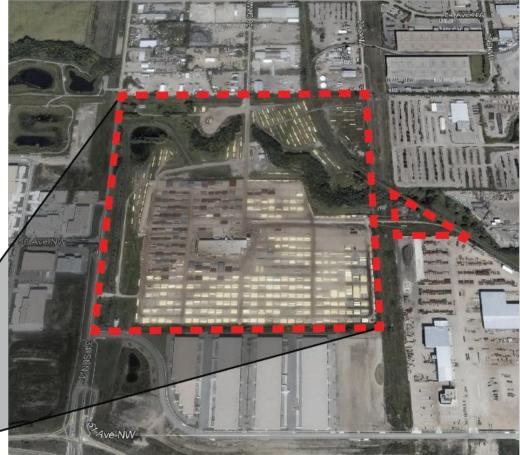

V,



#### FULTON CREEK BUSINESS PARK A HIGHER-LEVEL PERSPECTIVE

Elisa Stamatakis, RPP, MCIP May 7<sup>th</sup>, 2025

# SITE CONTEXT



# CAPITALIZING ON EXISTING INFRASTRUCTURE – ROPER ROAD





Note: This plan is conceptuel and the exact location and alignment of land uses, facilities, readways and services will be determined at the zening and subdivision stage. Future local readways have not been identified and will be determined through subdivision as development proceeds.

FOCUS

### INDUSTRIAL INVESTMENT ACTION PLAN



\*From the City of Edmonton, Urban Planning and Economy report and package UPE01548, dated June 19, 2024.



## CURRENT

### FUTURE