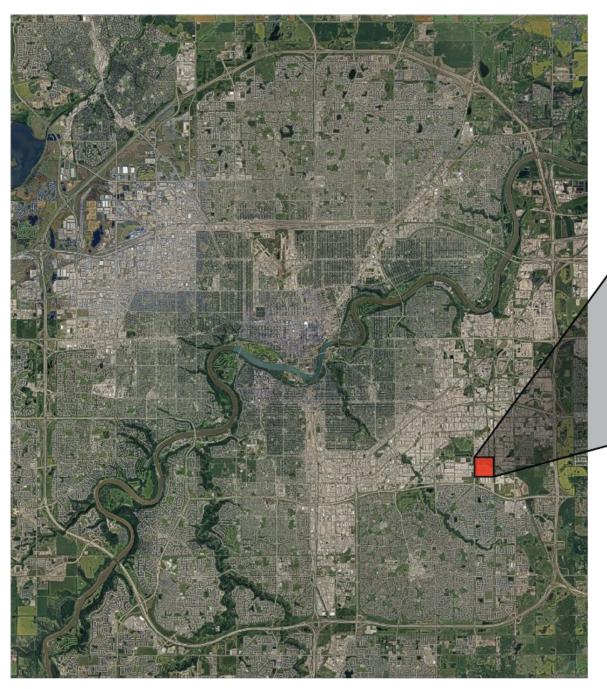

V,



#### FULTON CREEK BUSINESS PARK A HIGHER-LEVEL PERSPECTIVE

Elisa Stamatakis, RPP, MCIP May 7<sup>th</sup>, 2025

# SITE CONTEXT



# CAPITALIZING ON EXISTING INFRASTRUCTURE – ROPER ROAD





Note: This plan is conceptuel and the exact location and alignment of land uses, facilities, readways and services will be determined at the zening and subdivision stage. Future local readways have not been identified and will be determined through subdivision as development proceeds.

FOCUS

### INDUSTRIAL INVESTMENT ACTION PLAN



\*From the City of Edmonton, Urban Planning and Economy report and package UPE01548, dated June 19, 2024.



## CURRENT

### FUTURE