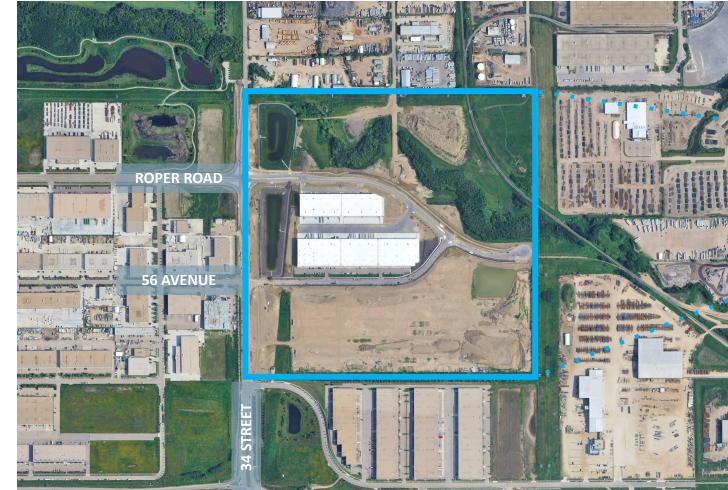

V,



#### FULTON CREEK BUSINESS PARK A HIGHER-LEVEL PERSPECTIVE

Elisa Stamatakis, RPP, MCIP May 7<sup>th</sup>, 2025

# SITE CONTEXT



# CAPITALIZING ON EXISTING INFRASTRUCTURE – ROPER ROAD





Note: This plan is conceptuel and the exact location and alignment of land uses, facilities, readways and services will be determined at the zening and subdivision stage. Future local readways have not been identified and will be determined through subdivision as development proceeds.

FOCUS

### INDUSTRIAL INVESTMENT ACTION PLAN



\*From the City of Edmonton, Urban Planning and Economy report and package UPE01548, dated June 19, 2024.



## CURRENT

### FUTURE