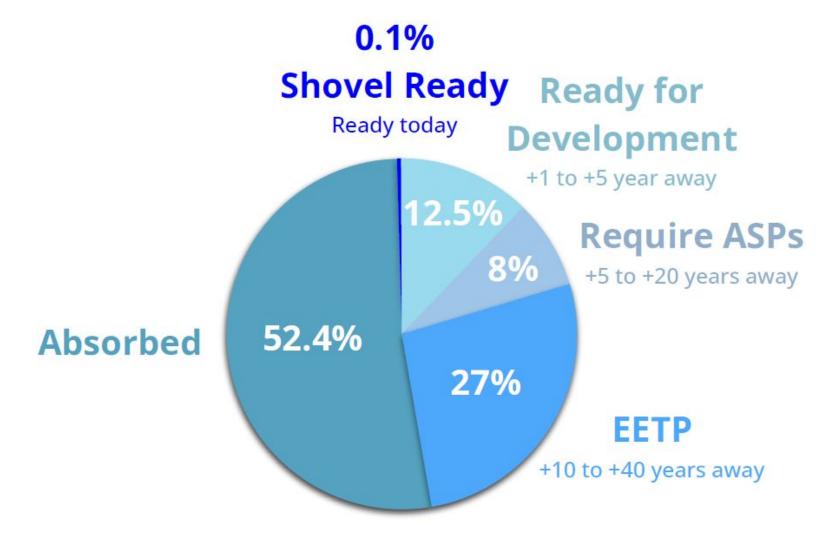

### INDUSTRIAL INVESTMENT ACTION PLAN

\*From the City of Edmonton, Urban Planning and Economy report and package UPE01548, dated June 19, 2024.