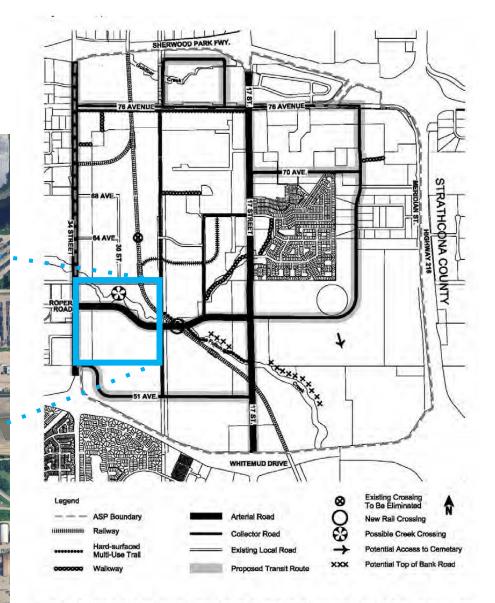

# CAPITALIZING ON EXISTING INFRASTRUCTURE – ROPER ROAD

Note: This plan is conceptuel and the exact location and alignment of land uses, facilities, readways and services will be determined at the zening and subdivision stage. Future local readways have not been identified and will be determined through subdivision as development proceeds.