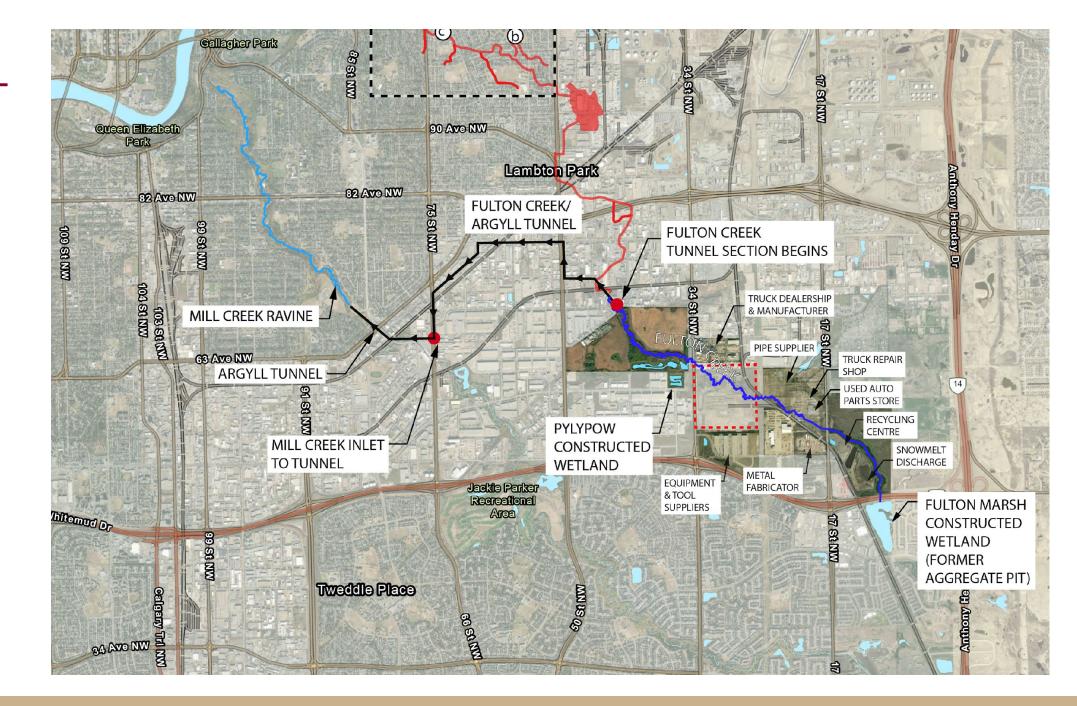

# CAPITALIZING ON EXISTING INFRASTRUCTURE – ROPER ROAD

Note: This plan is conceptuel and the exact location and alignment of land uses, facilities, readways and services will be determined at the zening and subdivision stage. Future local readways have not been identified and will be determined through subdivision as development proceeds.