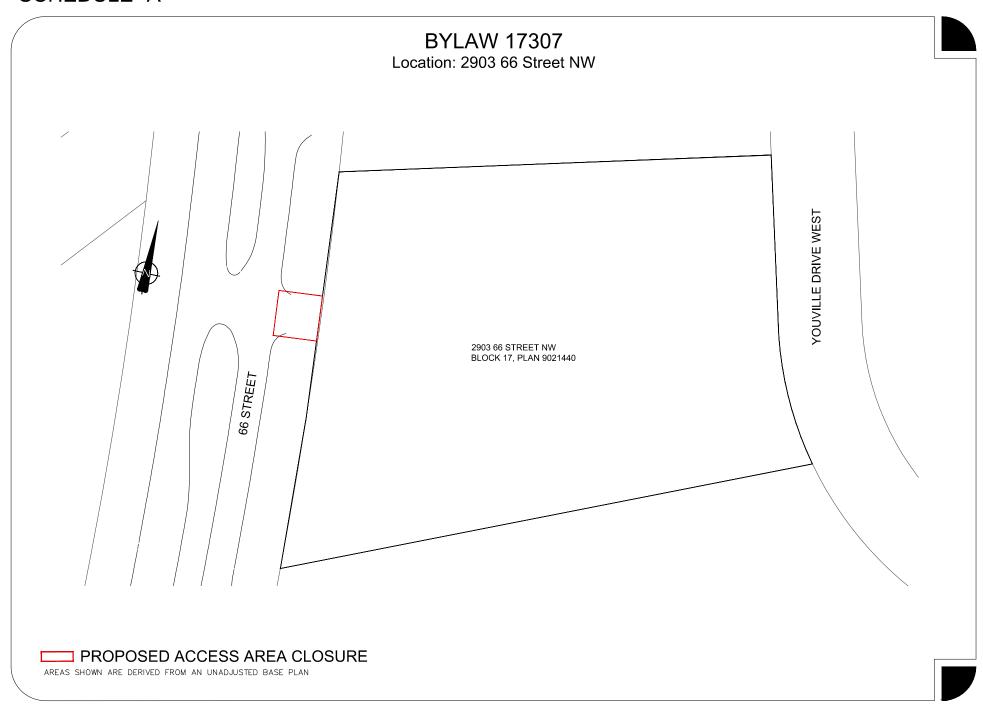

|                                                                                                                                                                                                                                                                                                                       |                   | Approved as to Form<br>Corporate Services (Law Branch)          |
|-----------------------------------------------------------------------------------------------------------------------------------------------------------------------------------------------------------------------------------------------------------------------------------------------------------------------|-------------------|-----------------------------------------------------------------|
|                                                                                                                                                                                                                                                                                                                       |                   | Approved as to Content General Manager, Transportation Services |
| <u>B</u> y                                                                                                                                                                                                                                                                                                            | <u>ylaw 17307</u> |                                                                 |
| Closure of vehicular access – 66 Street NW between 28 Avenue NW and 31 Avenue NW, adjacent to Block 17, Plan 9021440                                                                                                                                                                                                  |                   |                                                                 |
| WHEREAS the Municipal Council of the City of Edmonton may pass a Bylaw pursuant to Section 28 of the <i>Highways Development and Protection Act</i> , S.A. 2004, c. H-8.5 for the purpose of removing any direct physical means of access between a controlled street and land adjacent to the controlled street; and |                   |                                                                 |
| WHEREAS City Council has considered the proposed closing and has agreed that it is in the public interest to pass this Bylaw;                                                                                                                                                                                         |                   |                                                                 |
| NOW THEREFORE the Municipal Council of the City of Edmonton, duly assembled, enacts as follows:                                                                                                                                                                                                                       |                   |                                                                 |
| 1. All means of access to or from a controlled street generally as shown on Schedule "A" is hereby closed.                                                                                                                                                                                                            |                   |                                                                 |
| READ a first time this day of<br>READ a second time this day of<br>READ a third time this day of<br>SIGNED and PASSED this day of                                                                                                                                                                                     | , A.D.<br>, A.D   | 2015;<br>. 2015;                                                |
|                                                                                                                                                                                                                                                                                                                       | THE CITY OF EDMO  | ONTON                                                           |
|                                                                                                                                                                                                                                                                                                                       | MAYOR             |                                                                 |
|                                                                                                                                                                                                                                                                                                                       | CITY CLERK        |                                                                 |

## SCHEDULE "A"