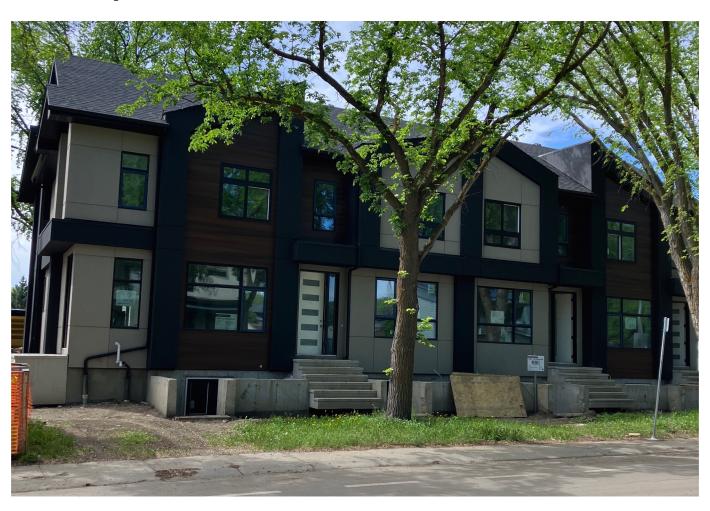

# Entrances from Flanking Walkway or Alley – Like Corner Rowhouses

#### Recommendation:

 Where a flanking side alley or public walkway exists beside an interior lot, entrances to rowhouses and secondary suites can be from the flanking alley or public walkway, like corner row houses