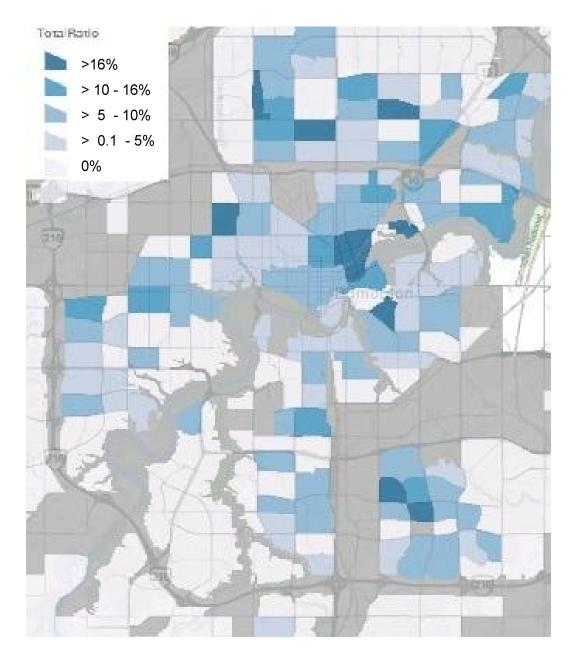

## 2025 Neighbourhood Affordability Ratios

The tables and figures below provide an overview of the affordable housing ratios in each neighbourhood based on the City of Edmonton internal 2025 affordable housing database. The affordable housing ratio shows the amount of non-market housing in each neighbourhood relative to the amount of market housing. A higher ratio means there is a greater amount of affordable housing. Note the dwelling counts used in the denominator of the ratio come from the most recent federal census (2021). It can be assumed that the actual ratios are likely lower than what has been presented due to the growth of market housing in Edmonton since 2021.

The results in Table 1 indicate that 105 neighbourhoods saw an increase in affordability ratios since 2019 (bolded), 47 neighbourhoods saw a decrease (underlined), and some neighbourhoods saw no change or are non-residential areas (regular text). A decrease or no change in the affordability ratio does not necessarily indicate a lack of affordable housing development. It may simply reflect that affordable housing was not developed at the same rate as market housing.

## Figure 1. 2025 Neighbourhood Affordability Ratios