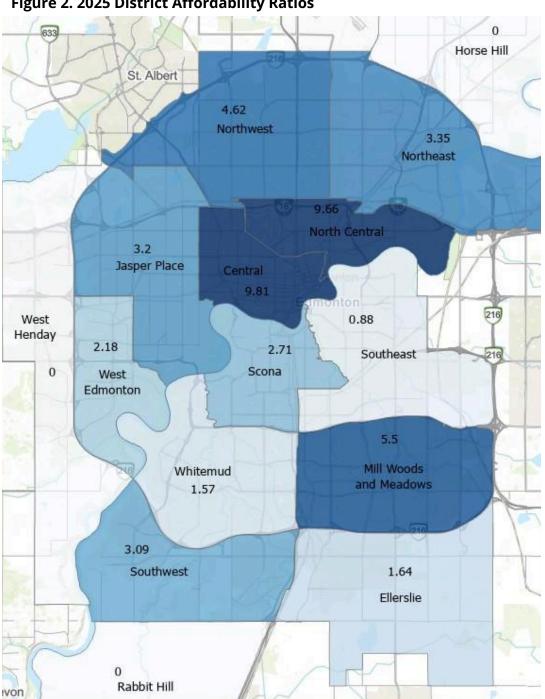

## 2025 Neighbourhood Affordability Ratios

The tables and figures below provide an overview of the affordable housing ratios in each neighbourhood based on the City of Edmonton internal 2025 affordable housing database. The affordable housing ratio shows the amount of non-market housing in each neighbourhood relative to the amount of market housing. A higher ratio means there is a greater amount of affordable housing. Note the dwelling counts used in the denominator of the ratio come from the most recent federal census (2021). It can be assumed that the actual ratios are likely lower than what has been presented due to the growth of market housing in Edmonton since 2021.

The results in Table 1 indicate that 105 neighbourhoods saw an increase in affordability ratios since 2019 (bolded), 47 neighbourhoods saw a decrease (underlined), and some neighbourhoods saw no change or are non-residential areas (regular text). A decrease or no change in the affordability ratio does not necessarily indicate a lack of affordable housing development. It may simply reflect that affordable housing was not developed at the same rate as market housing.