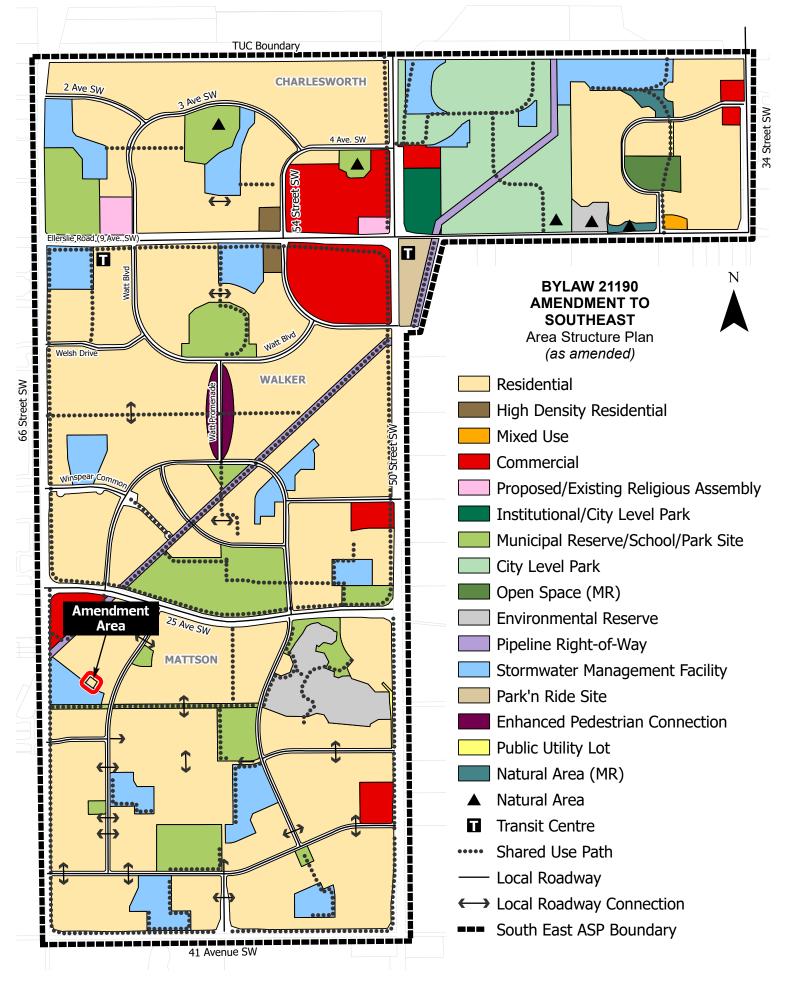

1. That Bylaw 14010, as amended, is hereby further amended as follows:

- a. deleting the map entitled "Bylaw 19042 Southeast Area Structure Plan" and replacing it with "Bylaw 21190 Amendment to Southeast Area Structure Plan" attached hereto as Schedule "A", and deleting the "amendment area" indicator and forming part of this Bylaw;
- b. deleting "Figure 8.0 Development Concept" and replacing it with "Figure 8.0 Development Concept" attached hereto as Schedule "B" and forming part of this Bylaw;

### THE CITY OF EDMONTON

MAYOR

CITY CLERK

SCHEDULE "A"

3/7

Note: Location of collector roads and configuration of stormwater management facilities are subject to minor revisions during subdivision and rezoning of the neighbourhood and may not be developed exactly as illustrated.