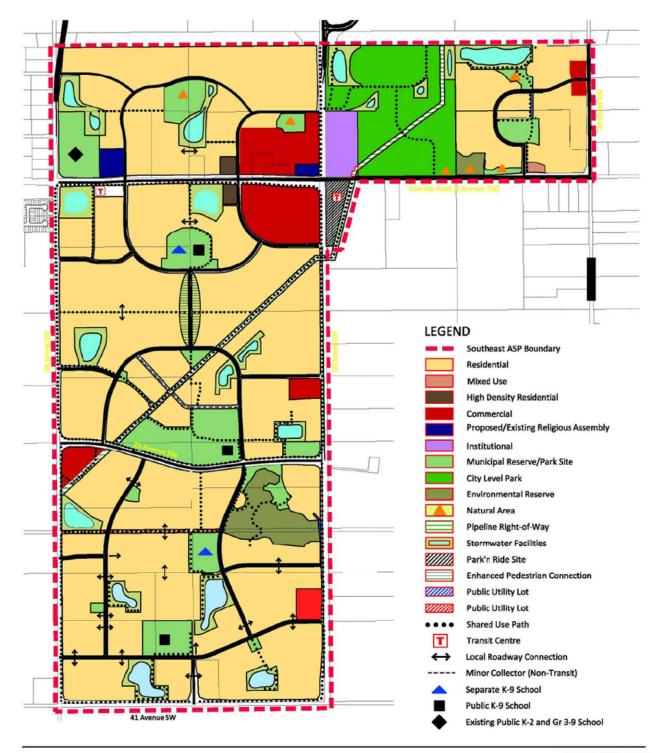

1. That Bylaw 14010, as amended, is hereby further amended as follows:

- a. deleting the map entitled "Bylaw 19042 Southeast Area Structure Plan" and replacing it with "Bylaw 21190 Amendment to Southeast Area Structure Plan" attached hereto as Schedule "A", and deleting the "amendment area" indicator and forming part of this Bylaw;
- b. deleting "Figure 8.0 Development Concept" and replacing it with "Figure 8.0 Development Concept" attached hereto as Schedule "B" and forming part of this Bylaw;

# Figure 8.0 – Development Concept

### FIGURE 8.0 DEVELOPMENT CONCEPT

Southeast Area Structure Plan

#### LEGEND

| Mixed Use  |
|------------|
| Commercial |

Proposed/Existing Religious Assembly

Institutional / City Level Park

Southeast ASP Boundary

Municipal Reserve/School/Park Site

City Level Park

| ſ | <i>\\\\\\</i> | Enhanced Padestrian Connection      |
|---|---------------|-------------------------------------|
|   |               | Shared Use Path                     |
|   | T             | Transit Center with TPC Stop        |
|   | TPC           | Potential Transit Priority Corridor |

enter with TPC Stop Potential Transit Priority Corridor Stop

**Environmental Reserve** 

Pipeline Right-of-Way **Stormwater Facilities** 

**Destination Areas** 