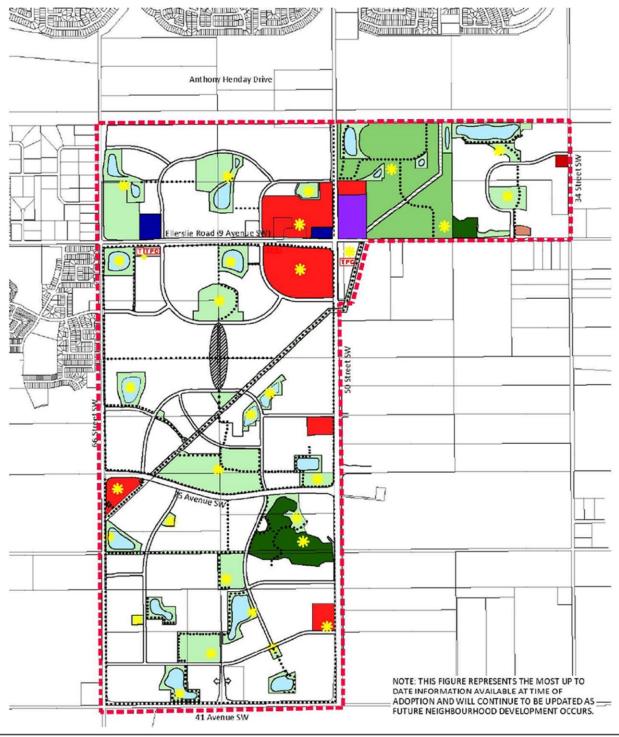

- c. deleting "Figure 9.0 Integrated Community Circulation System" and replacing it with "Figure 9.0 - Integrated Community Circulation System" attached hereto as Schedule "C" and forming part of this Bylaw;
- d. deleting "Figure 13.0 Stormwater System" and replacing it with "Figure 13.0 -Stormwater System" attached hereto as Schedule "D" and forming part of this Bylaw; and
- e. deleting "Figure 14.0 Sanitary System" and replacing it with "Figure 14.0 -Sanitary System" attached hereto as Schedule "E" and forming part of this Bylaw.

# Figure 9.0 – Integrated Community Circulation System

## FIGURE 9.0 INTEGRATED COMMUNITY CIRCULATION SYSTEM

Southeast Area Structure Plan

Δ N.T.S

Anthony Henday Drive -> 0-1 To Existing 劉 Ellerslie Road (9 Avenue SW) Outfail ht dantud Cre dill'i 2001 66 Street SW 50 Street Π 25 Ave SW To Future Out fall at Blackmud Cree 41 Ave SM

#### LEGEND

| Mixed Use  |
|------------|
| Commercial |

Proposed/Existing Religious Assembly

Institutional / City Level Park

Southeast ASP Boundary

Municipal Reserve/School/Park Site

City Level Park

| ſ | <i>\\\\\\</i> | Enhanced Padestrian Connection      |
|---|---------------|-------------------------------------|
|   |               | Shared Use Path                     |
|   | T             | Transit Center with TPC Stop        |
|   | TPC           | Potential Transit Priority Corridor |

enter with TPC Stop Potential Transit Priority Corridor Stop

**Environmental Reserve** 

Pipeline Right-of-Way **Stormwater Facilities** 

**Destination Areas** 