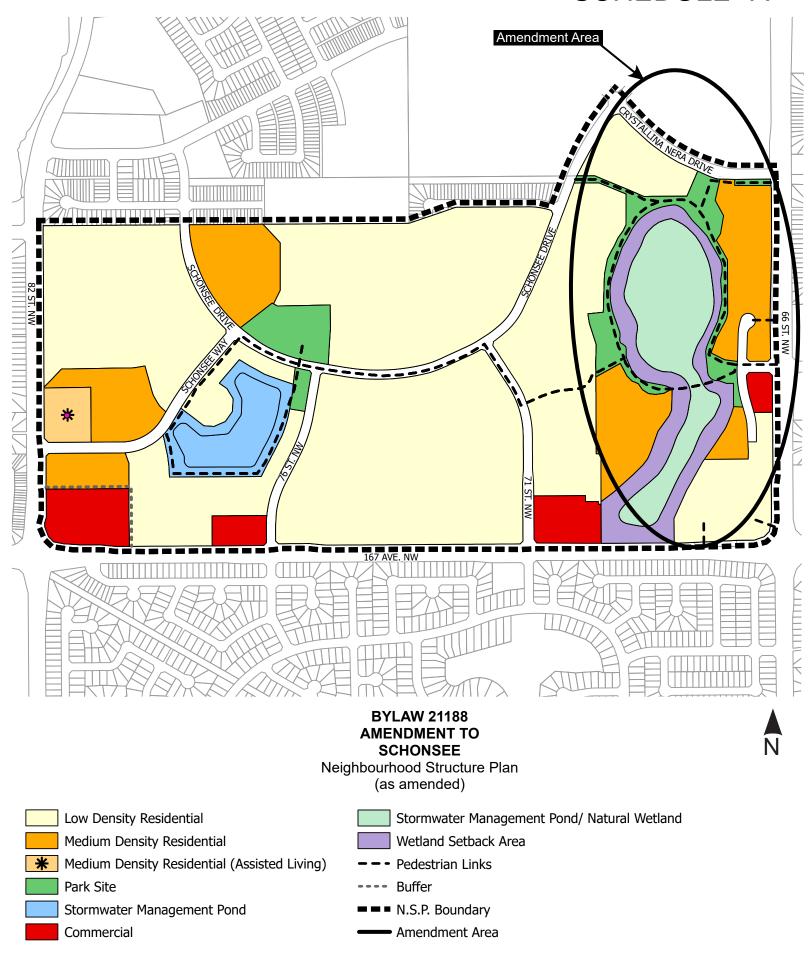

- 1. The Schonsee Neighbourhood Structure Plan, as amended, is hereby further amended by:
  - a. deleting the map entitled "Bylaw 20156 Schonsee Neighbourhood Structure Plan" and replacing with the map entitled "Bylaw 21188 Amendment to Schonsee

Neighbourhood Structure Plan" attached hereto as Schedule "A" and deleting the "amendment area" indicator, and forming part of this bylaw;

- b. deleting the statistics entitled "Table 1-3 Schonsee Neighbourhood Structure Plan Land Use and Population Statistics Bylaw 20156" and replacing it with "Table 1-3 Schonsee Neighbourhood Structure Plan Land Use and Population Statistics Bylaw 21188", attached hereto as Schedule "B" and forming part of this bylaw; and
- c. Adding the following sentence at the end of the first paragraph in Section 5.1.4 Convenience Commercial: "A 0.43 ha convenience commercial site is also located west of 66 Street at 170 Avenue.".

## SCHEDULE "A"

Table 1-3
Schonsee Neighbourhood Structure Plan
Land Use and Population Statistics - Bylaw 21188

|                                                       |    |     | Aı        | rea (ha) |       | % of GDA             |            |            |
|-------------------------------------------------------|----|-----|-----------|----------|-------|----------------------|------------|------------|
| Gross Area                                            |    |     |           | 118.3    |       |                      |            |            |
| Natural Wetland (Provincial Ownership)                |    |     |           | 12.35    |       |                      |            |            |
| Gross Developable Area                                |    |     |           | 105.9    |       |                      |            |            |
| Circulation                                           |    |     |           | 22.6     |       | 21.3%                |            |            |
| Park Site                                             |    |     |           | 5.6      |       | 5.3%                 |            |            |
| Stormwater Lake                                       |    |     |           | 4.3      |       | 4.1%                 |            |            |
| Medium Density Residential (Existing)                 |    |     |           | 14.4     |       | 13.6%                |            |            |
| Medium Density Residential (Assisted Living Facility) |    |     |           | 1.2      |       | 1.1%                 |            |            |
| Low Density Residential                               |    |     |           | 52.8     |       | 49.9%                |            |            |
| District Commercial                                   |    |     |           | 2.3      |       | 2.2%                 |            |            |
| Convenience Commercial                                |    |     |           | 2.6      |       | 2.5%                 |            |            |
| Total                                                 |    |     |           | 105.9    |       | 100.0%               |            |            |
| Population                                            |    | Ar  | ea (ha) D | U/ha     | Units | % of Total I Persons | s Per Unit | Population |
| Land Use                                              |    |     |           |          |       |                      |            |            |
| Low Density Residential (Single/Semi-Detached)        |    |     | 52.83     | 25       | 1321  | 48%                  | 2.8        | 3698       |
| Low Rise/Multi/Medium Units                           |    |     | 14.44     | 90       | 1300  | 48%                  | 1.8        | 2339       |
| Medium Density Residential (Assisted Living Facility) |    |     | 1.20      | 90       | 108   | 4.0%                 | 1.8        | 194        |
| Total Residential                                     |    |     | 68.47     |          | 2728  | 100%                 |            | 6231       |
| GDA 105.9                                             |    |     |           |          |       |                      |            |            |
| Density 59 ppgdha                                     |    |     |           |          |       |                      |            |            |
| Net Residential Density 40 du/ha                      |    |     |           |          |       |                      |            |            |
| Student Generation                                    | PE | РЈН | PSH       | SE       | SJH   | SSH                  |            |            |