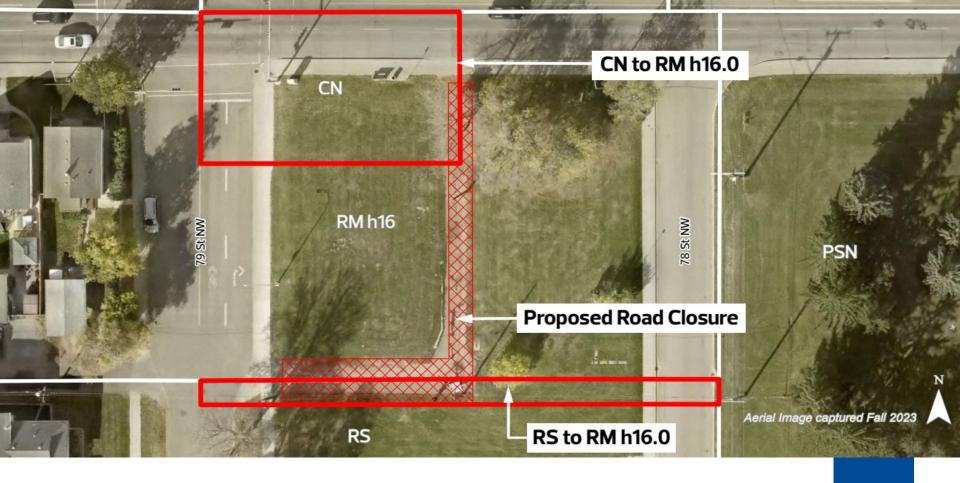

BYLAWS 21194 & 21195 CROMDALE DEVELOPMENT SERVICES June 9, 2025

**Edmonton** 

## Respondents (10)

## Opposition (7)

- Parking and traffic congestion
- Neighbourhood character
- Height concerns

## Support (3)

 Idea location for additional housing







**Support Low Rise:** 

Outside of Nodes and Corridors:

On or adjacent to sites zoned for greater than Small Scale development or for commercial or mixed use development and along an Arterial Roadway or Collector Roadway

Urban Mix

THE CITY PLAN - Community of Communities

NORTH CENTRAL DISTRICT PLAN -Map 4: Land Use Concept



ADMINISTRATION'S RECOMMENDATION: APPROVAL

**Edmonton**