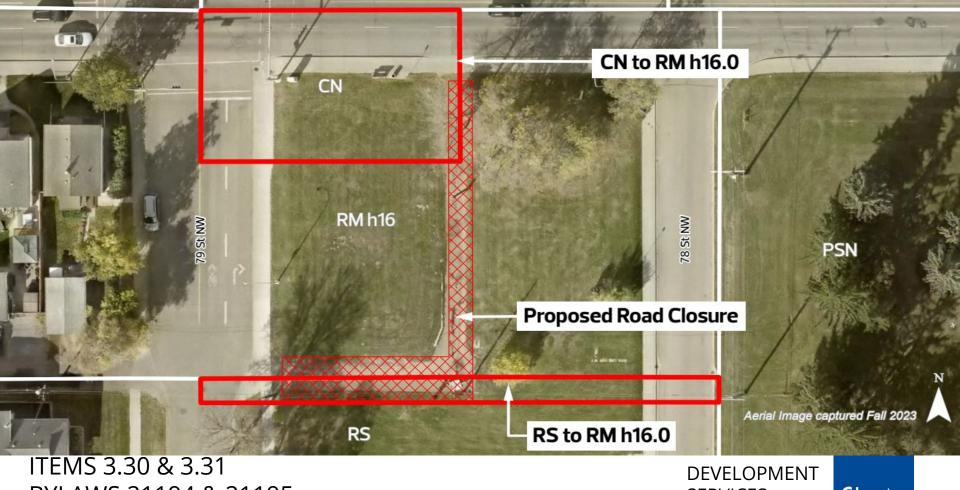

BYLAWS 21194 & 21195 CROMDALE DEVELOPMENT SERVICES June 9, 2025

**Edmonton** 

## Respondents (10)

## Opposition (7)

- Parking and traffic congestion
- Neighbourhood character
- Height concerns

## Support (3)

 Idea location for additional housing







**Support Low Rise:** 

Outside of Nodes and Corridors:

On or adjacent to sites zoned for greater than Small Scale development or for commercial or mixed use development and along an Arterial Roadway or Collector Roadway

Urban Mix

THE CITY PLAN - Community of Communities

NORTH CENTRAL DISTRICT PLAN -Map 4: Land Use Concept



ADMINISTRATION'S RECOMMENDATION: APPROVAL

**Edmonton**