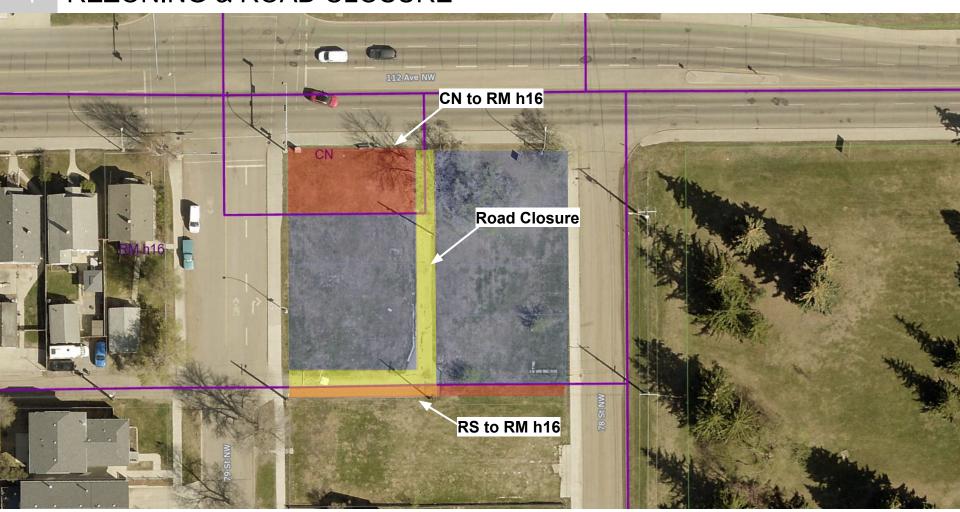

BYLAWS 21194 & 21195 CROMDALE DEVELOPMENT SERVICES June 9, 2025

**Edmonton** 

## Respondents (10)

## Opposition (7)

- Parking and traffic congestion
- Neighbourhood character
- Height concerns

## Support (3)

 Idea location for additional housing







**Support Low Rise:** 

Outside of Nodes and Corridors:

On or adjacent to sites zoned for greater than Small Scale development or for commercial or mixed use development and along an Arterial Roadway or Collector Roadway

Urban Mix

THE CITY PLAN - Community of Communities

NORTH CENTRAL DISTRICT PLAN -Map 4: Land Use Concept



ADMINISTRATION'S RECOMMENDATION: APPROVAL

**Edmonton**