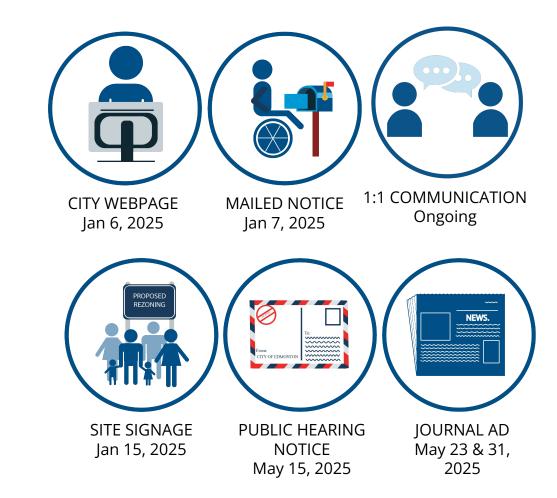

BYLAWS 21194 & 21195 CROMDALE DEVELOPMENT SERVICES June 9, 2025

**Edmonton** 

## Respondents (10)

## Opposition (7)

- Parking and traffic congestion
- Neighbourhood character
- Height concerns

## Support (3)

 Idea location for additional housing







**Support Low Rise:** 

Outside of Nodes and Corridors:

On or adjacent to sites zoned for greater than Small Scale development or for commercial or mixed use development and along an Arterial Roadway or Collector Roadway

Urban Mix

THE CITY PLAN - Community of Communities

NORTH CENTRAL DISTRICT PLAN -Map 4: Land Use Concept



ADMINISTRATION'S RECOMMENDATION: APPROVAL

**Edmonton**