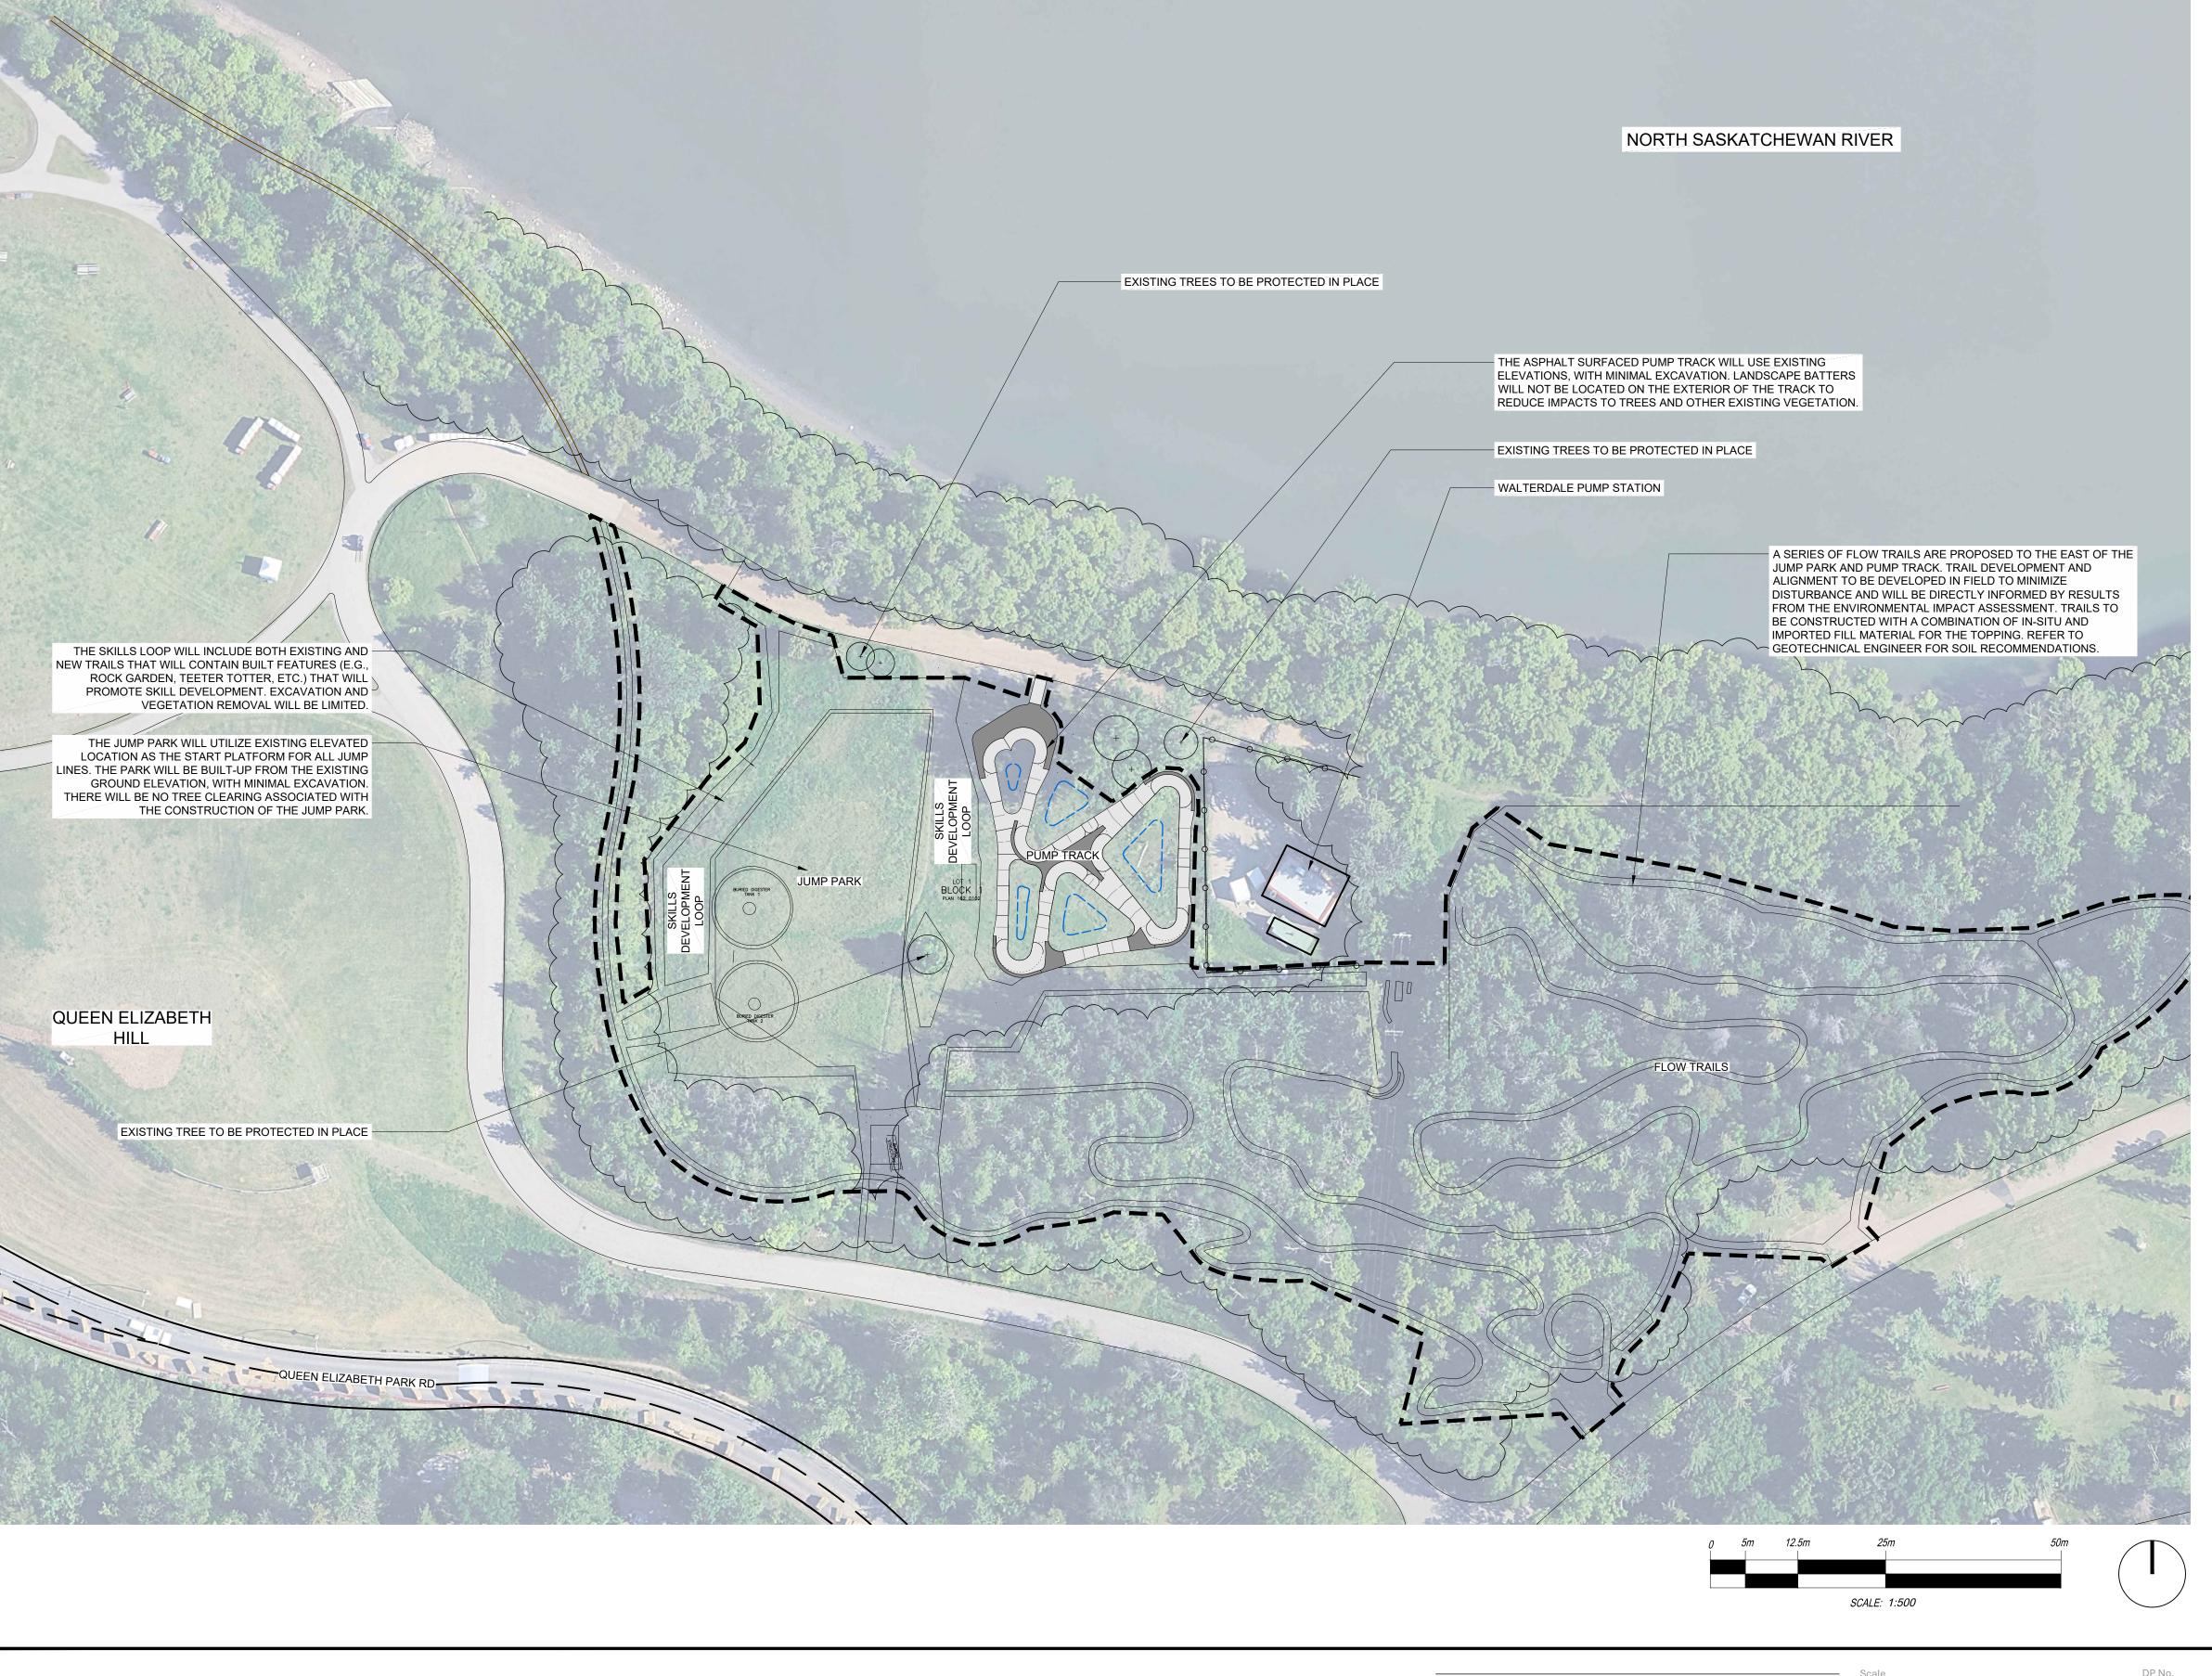

## LEGEND

PROJECT BOUNDARY

EXISTING TREE CANOPY

---- PROPOSED RAIN GARDEN - REFER TO L-02 FOR SECTION DETAIL

## OTES:

1. DISTURBANCE AREAS AND RAIN GARDENS TO BE PLANTED WITH ECOLOGIC NATURES TURF (GRASSLAND BLEND, MIXED GRASSLAND BLEND, & RIPARIAN BLEND USED ACROSS THE SITE ON MINIMUM 300mm DEPTH TOPSOIL)

02

FOR REVIEW ONLY
NOT FOR CONSTRUCTION