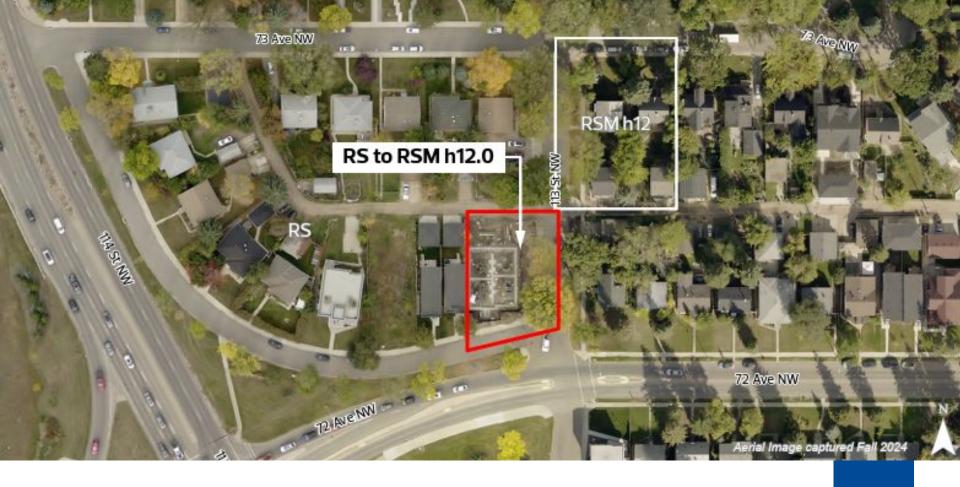

BYLAW 21229 MCKERNAN DEVELOPMENT SERVICES JUN 30, 2025

**Edmonton** 





#### Respondents (13)

### Opposition (8)

- Concern that ongoing construction is not following the rules (8).
- Inspection/enforcement concerns (5).
- Applicants should be held to their intent (5).

Neutral or questions only: (5)



## PROPOSED ZONING





**CURRENT:** RS Zone

**PROPOSED:** RSM h12.0 Zone

# 6 POLICY REVIEW



114 STREET STREET 76 AVE 116 72 AV SITE A ROAD S SCONA DISTRICT PLAN MAP 4: LAND USE TO 1.25 MIL

UNIVERSITY AVENUE

ST

WHYTE AVEN

SCONA DISTRICT PLAN
MAP 3: NODES AND CORRIDORS













ADMINISTRATION'S RECOMMENDATION: APPROVAL

**Edmonton**