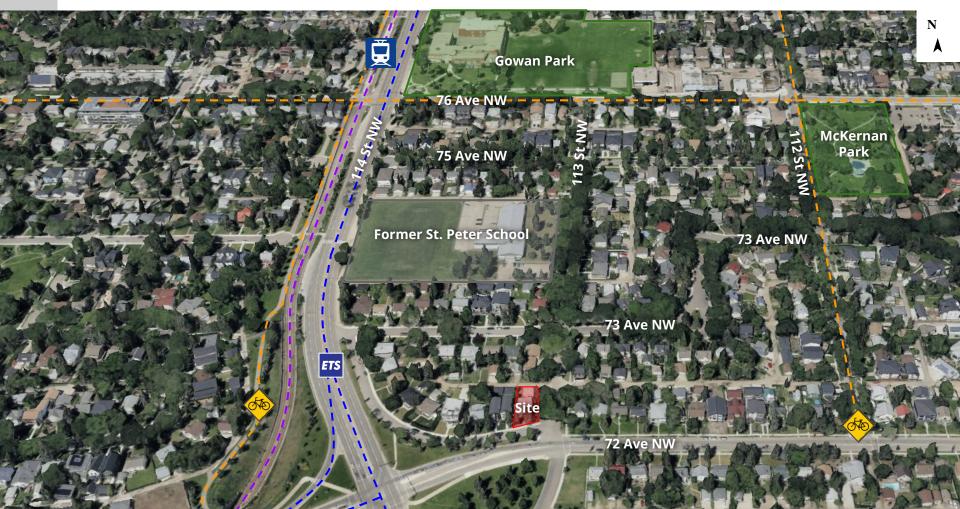

# 6 POLICY REVIEW

114 STREET STREET 76 AVE 116 72 AV SITE A ROAD S SCONA DISTRICT PLAN MAP 4: LAND USE TO 1.25 MIL

UNIVERSITY AVENUE

ST

WHYTE AVEN

SCONA DISTRICT PLAN
MAP 3: NODES AND CORRIDORS

ADMINISTRATION'S RECOMMENDATION: APPROVAL