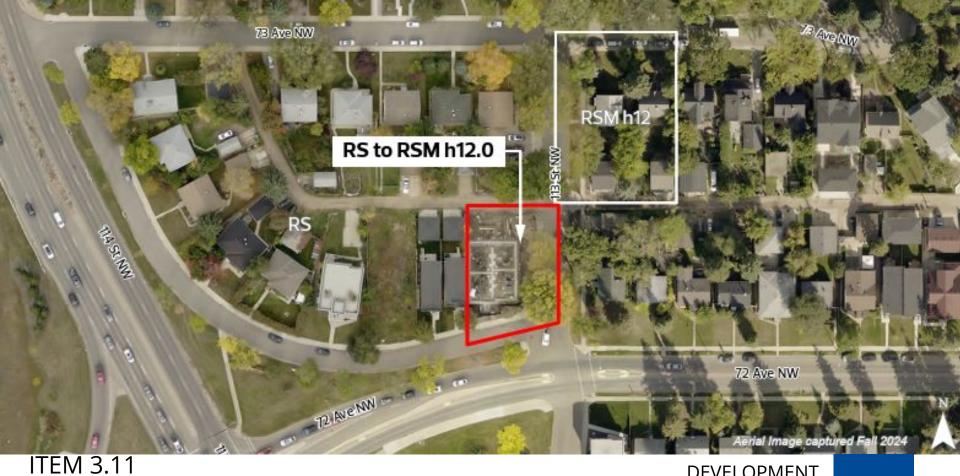

BYLAW 21229 MCKERNAN DEVELOPMENT SERVICES JUN 30, 2025

**Edmonton** 





#### Respondents (13)

### Opposition (8)

- Concern that ongoing construction is not following the rules (8).
- Inspection/enforcement concerns (5).
- Applicants should be held to their intent (5).

Neutral or questions only: (5)



## PROPOSED ZONING





**CURRENT:** RS Zone

**PROPOSED:** RSM h12.0 Zone

# 6 POLICY REVIEW



114 STREET STREET 76 AVE 116 72 AV SITE A ROAD S SCONA DISTRICT PLAN MAP 4: LAND USE TO 1.25 MIL

UNIVERSITY AVENUE

ST

WHYTE AVEN

SCONA DISTRICT PLAN
MAP 3: NODES AND CORRIDORS













ADMINISTRATION'S RECOMMENDATION: APPROVAL

**Edmonton**