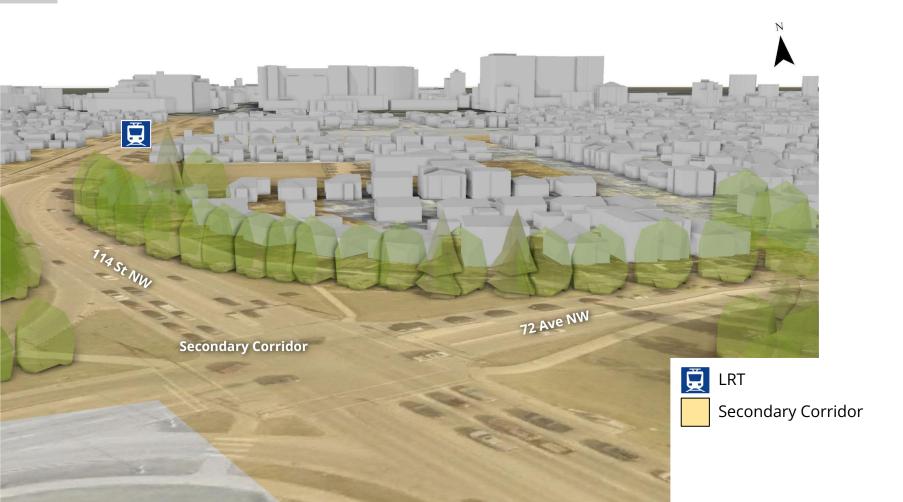

BYLAW 21229 MCKERNAN DEVELOPMENT SERVICES JUN 30, 2025

**Edmonton** 





#### Respondents (13)

### Opposition (8)

- Concern that ongoing construction is not following the rules (8).
- Inspection/enforcement concerns (5).
- Applicants should be held to their intent (5).

Neutral or questions only: (5)



## PROPOSED ZONING





**CURRENT:** RS Zone

**PROPOSED:** RSM h12.0 Zone

# 6 POLICY REVIEW



114 STREET STREET 76 AVE 116 72 AV SITE A ROAD S SCONA DISTRICT PLAN MAP 4: LAND USE TO 1.25 MIL

UNIVERSITY AVENUE

ST

WHYTE AVEN

SCONA DISTRICT PLAN
MAP 3: NODES AND CORRIDORS













ADMINISTRATION'S RECOMMENDATION: APPROVAL

**Edmonton**