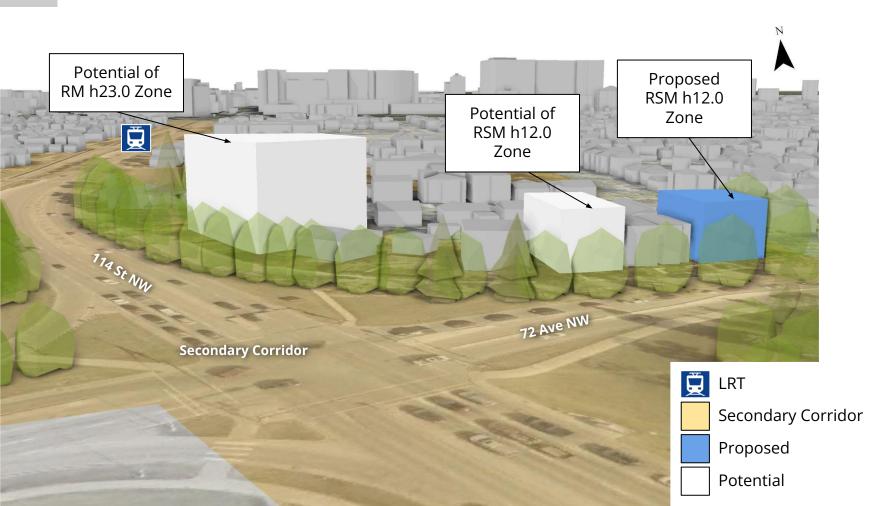

BYLAW 21229 MCKERNAN DEVELOPMENT SERVICES JUN 30, 2025

**Edmonton** 





#### Respondents (13)

### Opposition (8)

- Concern that ongoing construction is not following the rules (8).
- Inspection/enforcement concerns (5).
- Applicants should be held to their intent (5).

Neutral or questions only: (5)



## PROPOSED ZONING





**CURRENT:** RS Zone

**PROPOSED:** RSM h12.0 Zone

# 6 POLICY REVIEW



114 STREET STREET 76 AVE 116 72 AV SITE A ROAD S SCONA DISTRICT PLAN MAP 4: LAND USE TO 1.25 MIL

UNIVERSITY AVENUE

ST

WHYTE AVEN

SCONA DISTRICT PLAN
MAP 3: NODES AND CORRIDORS













ADMINISTRATION'S RECOMMENDATION: APPROVAL

**Edmonton**