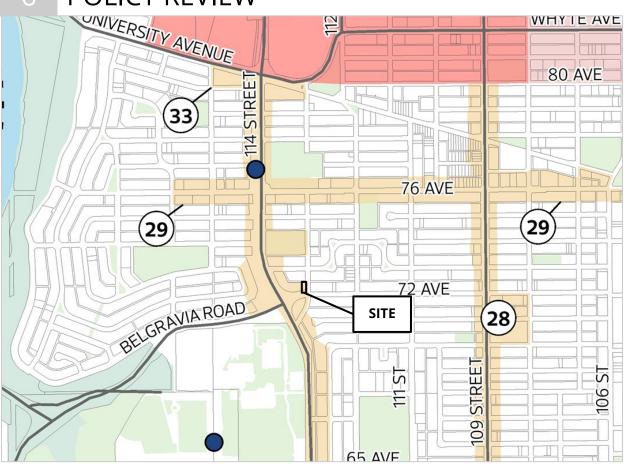

# 6 POLICY REVIEW

114 STREET STREET 76 AVE 116 72 AV SITE A ROAD S SCONA DISTRICT PLAN MAP 4: LAND USE TO 1.25 MIL

UNIVERSITY AVENUE

ST

WHYTE AVEN

SCONA DISTRICT PLAN
MAP 3: NODES AND CORRIDORS

ADMINISTRATION'S RECOMMENDATION: APPROVAL