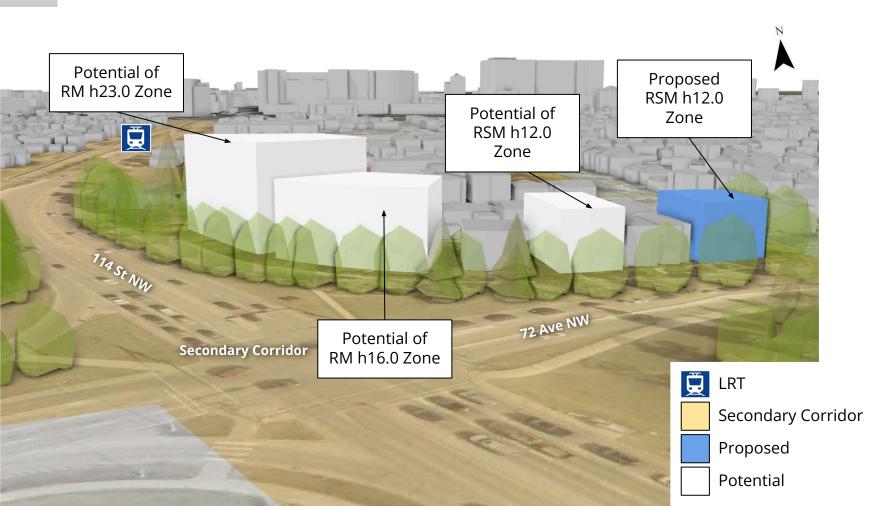

BYLAW 21229 MCKERNAN DEVELOPMENT SERVICES JUN 30, 2025

**Edmonton** 





#### Respondents (13)

### Opposition (8)

- Concern that ongoing construction is not following the rules (8).
- Inspection/enforcement concerns (5).
- Applicants should be held to their intent (5).

Neutral or questions only: (5)



## PROPOSED ZONING





**CURRENT:** RS Zone

**PROPOSED:** RSM h12.0 Zone

# 6 POLICY REVIEW



114 STREET STREET 76 AVE 116 72 AV SITE A ROAD S SCONA DISTRICT PLAN MAP 4: LAND USE TO 1.25 MIL

UNIVERSITY AVENUE

ST

WHYTE AVEN

SCONA DISTRICT PLAN
MAP 3: NODES AND CORRIDORS













ADMINISTRATION'S RECOMMENDATION: APPROVAL

**Edmonton**