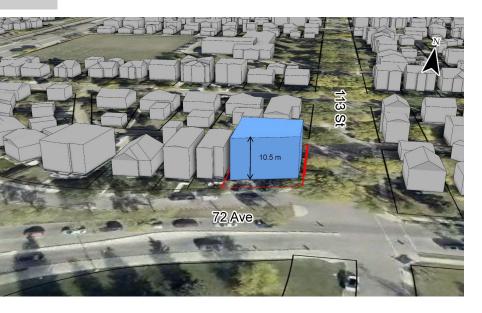

BYLAW 21229 MCKERNAN DEVELOPMENT SERVICES JUN 30, 2025

**Edmonton** 





#### Respondents (13)

### Opposition (8)

- Concern that ongoing construction is not following the rules (8).
- Inspection/enforcement concerns (5).
- Applicants should be held to their intent (5).

Neutral or questions only: (5)



## PROPOSED ZONING





**CURRENT:** RS Zone

**PROPOSED:** RSM h12.0 Zone

# 6 POLICY REVIEW



114 STREET STREET 76 AVE 116 72 AV SITE A ROAD S SCONA DISTRICT PLAN MAP 4: LAND USE TO 1.25 MIL

UNIVERSITY AVENUE

ST

WHYTE AVEN

SCONA DISTRICT PLAN
MAP 3: NODES AND CORRIDORS













ADMINISTRATION'S RECOMMENDATION: APPROVAL

**Edmonton**