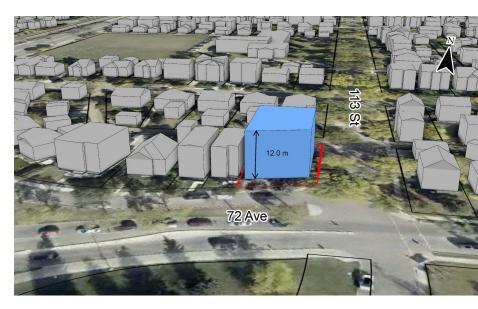

BYLAW 21229 MCKERNAN DEVELOPMENT SERVICES JUN 30, 2025

**Edmonton** 





#### Respondents (13)

### Opposition (8)

- Concern that ongoing construction is not following the rules (8).
- Inspection/enforcement concerns (5).
- Applicants should be held to their intent (5).

Neutral or questions only: (5)



## PROPOSED ZONING





**CURRENT:** RS Zone

**PROPOSED:** RSM h12.0 Zone

# 6 POLICY REVIEW



114 STREET STREET 76 AVE 116 72 AV SITE A ROAD S SCONA DISTRICT PLAN MAP 4: LAND USE TO 1.25 MIL

UNIVERSITY AVENUE

ST

WHYTE AVEN

SCONA DISTRICT PLAN
MAP 3: NODES AND CORRIDORS













ADMINISTRATION'S RECOMMENDATION: APPROVAL

**Edmonton**