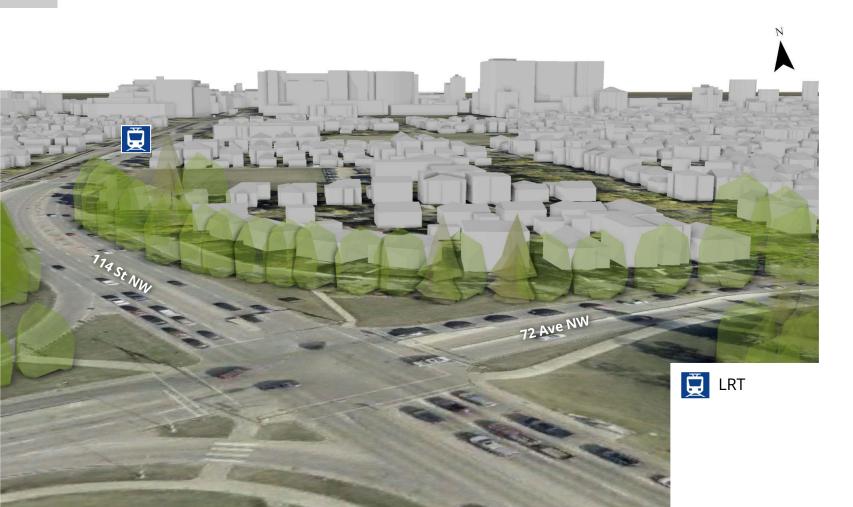

# 6 POLICY REVIEW

114 STREET STREET 76 AVE 116 72 AV SITE A ROAD S SCONA DISTRICT PLAN MAP 4: LAND USE TO 1.25 MIL

UNIVERSITY AVENUE

ST

WHYTE AVEN

SCONA DISTRICT PLAN
MAP 3: NODES AND CORRIDORS

ADMINISTRATION'S RECOMMENDATION: APPROVAL