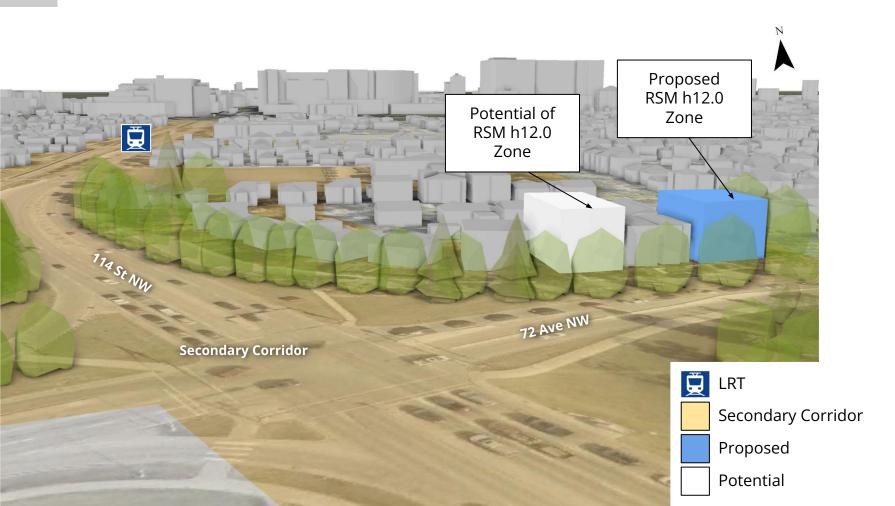

BYLAW 21229 MCKERNAN DEVELOPMENT SERVICES JUN 30, 2025

**Edmonton** 





#### Respondents (13)

### Opposition (8)

- Concern that ongoing construction is not following the rules (8).
- Inspection/enforcement concerns (5).
- Applicants should be held to their intent (5).

Neutral or questions only: (5)



## PROPOSED ZONING





**CURRENT:** RS Zone

**PROPOSED:** RSM h12.0 Zone

# 6 POLICY REVIEW



114 STREET STREET 76 AVE 116 72 AV SITE A ROAD S SCONA DISTRICT PLAN MAP 4: LAND USE TO 1.25 MIL

UNIVERSITY AVENUE

ST

WHYTE AVEN

SCONA DISTRICT PLAN
MAP 3: NODES AND CORRIDORS













ADMINISTRATION'S RECOMMENDATION: APPROVAL

**Edmonton**