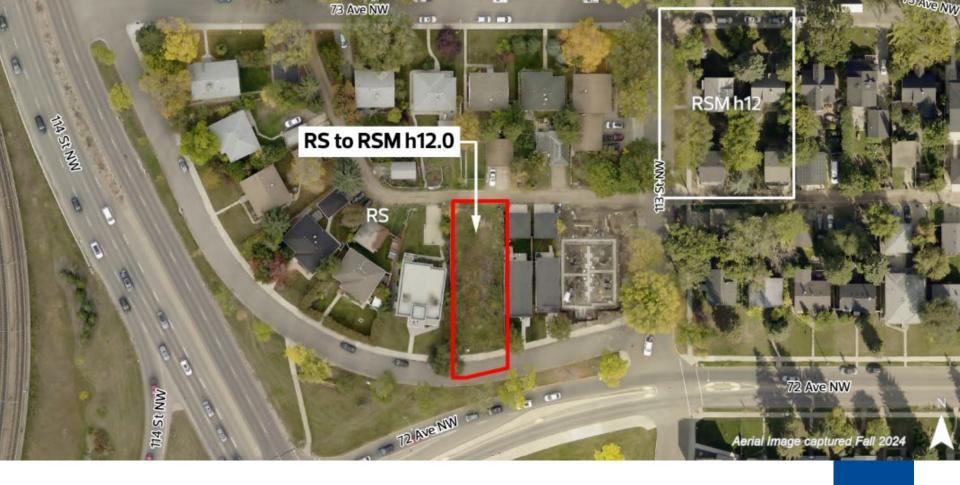

ITEM 3.12 BYLAW 21230 MCKERNAN DEVELOPMENT SERVICES JUN 30, 2025

Edmonton





#### Respondents (13)

### Opposition (8)

- Concern that ongoing construction is not following the rules (8).
- Inspection/enforcement concerns (5).
- Applicants should be held to their intent (5).

Neutral or questions only: (5)



# PROPOSED ZONING





**CURRENT:** RS Zone

**PROPOSED:** RSM h12.0 Zone

# 6 POLICY REVIEW



114 STREET STREET 76 AVE 116 72 AV SITE A ROAD S SCONA DISTRICT PLAN MAP 4: LAND USE TO 1.25 MIL

UNIVERSITY AVENUE

ST

WHYTE AVEN

SCONA DISTRICT PLAN
MAP 3: NODES AND CORRIDORS













ADMINISTRATION'S RECOMMENDATION: APPROVAL

**Edmonton**