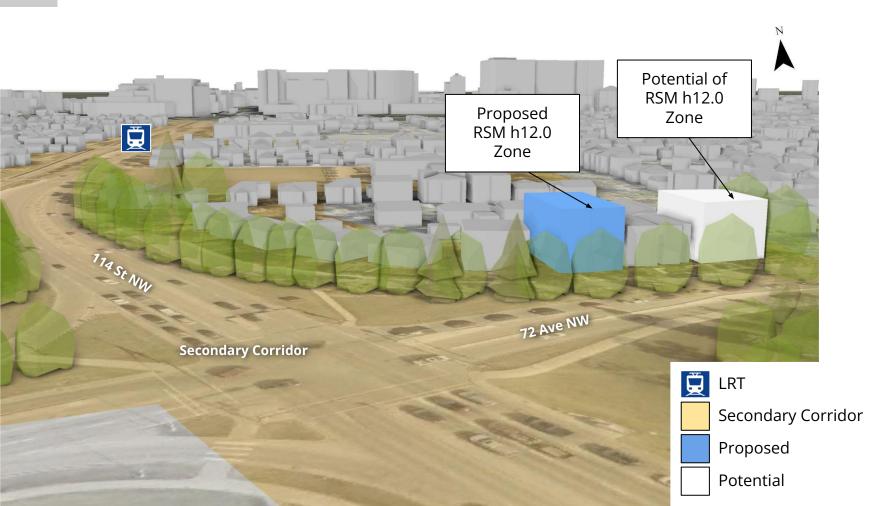

ITEM 3.12 BYLAW 21230 MCKERNAN DEVELOPMENT SERVICES JUN 30, 2025

Edmonton





#### Respondents (13)

### Opposition (8)

- Concern that ongoing construction is not following the rules (8).
- Inspection/enforcement concerns (5).
- Applicants should be held to their intent (5).

Neutral or questions only: (5)



# PROPOSED ZONING





**CURRENT:** RS Zone

**PROPOSED:** RSM h12.0 Zone

# 6 POLICY REVIEW



114 STREET STREET 76 AVE 116 72 AV SITE A ROAD S SCONA DISTRICT PLAN MAP 4: LAND USE TO 1.25 MIL

UNIVERSITY AVENUE

ST

WHYTE AVEN

SCONA DISTRICT PLAN
MAP 3: NODES AND CORRIDORS













ADMINISTRATION'S RECOMMENDATION: APPROVAL

**Edmonton**