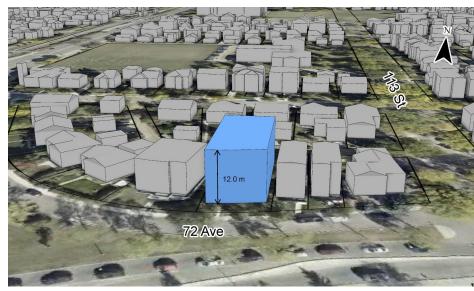

ITEM 3.12 BYLAW 21230 MCKERNAN DEVELOPMENT SERVICES JUN 30, 2025

Edmonton





#### Respondents (13)

### Opposition (8)

- Concern that ongoing construction is not following the rules (8).
- Inspection/enforcement concerns (5).
- Applicants should be held to their intent (5).

Neutral or questions only: (5)



# PROPOSED ZONING





**CURRENT:** RS Zone

**PROPOSED:** RSM h12.0 Zone

# 6 POLICY REVIEW



114 STREET STREET 76 AVE 116 72 AV SITE A ROAD S SCONA DISTRICT PLAN MAP 4: LAND USE TO 1.25 MIL

UNIVERSITY AVENUE

ST

WHYTE AVEN

SCONA DISTRICT PLAN
MAP 3: NODES AND CORRIDORS













ADMINISTRATION'S RECOMMENDATION: APPROVAL

**Edmonton**