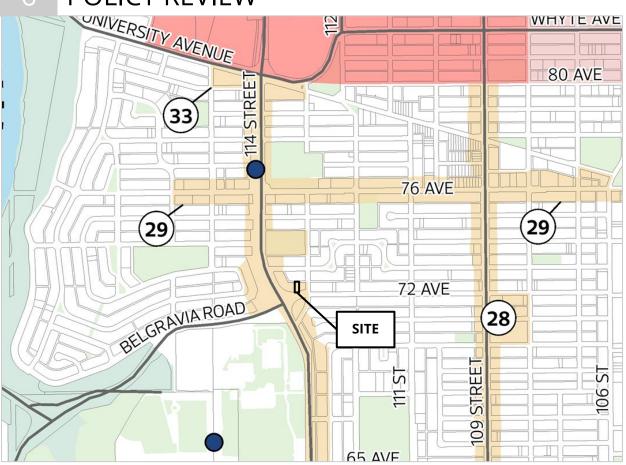

# 6 POLICY REVIEW

114 STREET STREET 76 AVE 116 72 AV SITE A ROAD S SCONA DISTRICT PLAN MAP 4: LAND USE TO 1.25 MIL

UNIVERSITY AVENUE

ST

WHYTE AVEN

SCONA DISTRICT PLAN
MAP 3: NODES AND CORRIDORS

ADMINISTRATION'S RECOMMENDATION: APPROVAL