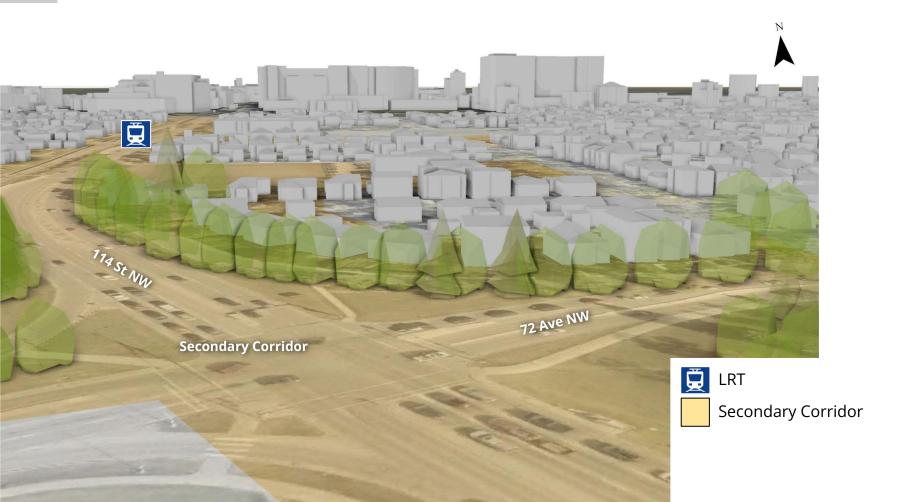

# 6 POLICY REVIEW

114 STREET STREET 76 AVE 116 72 AV SITE A ROAD S SCONA DISTRICT PLAN MAP 4: LAND USE TO 1.25 MIL

UNIVERSITY AVENUE

ST

WHYTE AVEN

SCONA DISTRICT PLAN
MAP 3: NODES AND CORRIDORS

ADMINISTRATION'S RECOMMENDATION: APPROVAL