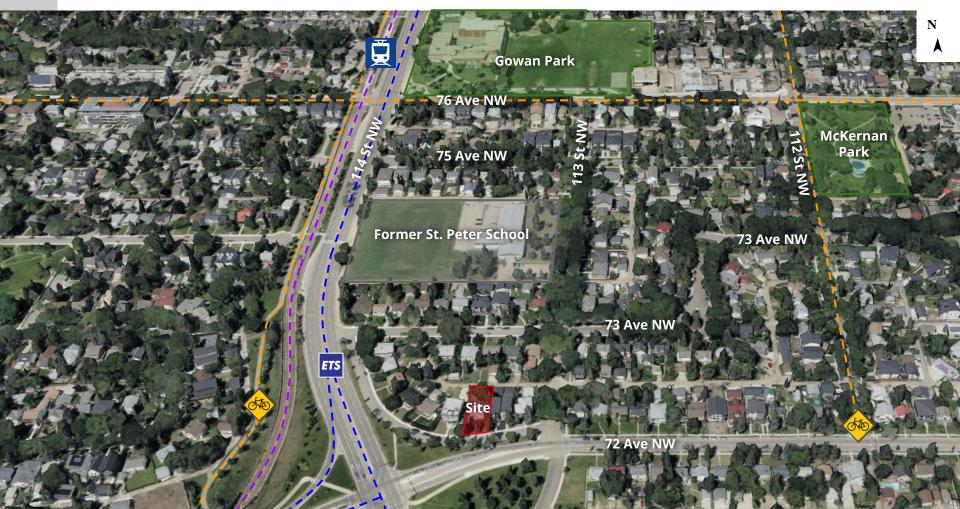

ITEM 3.12 BYLAW 21230 MCKERNAN DEVELOPMENT SERVICES JUN 30, 2025

Edmonton





#### Respondents (13)

### Opposition (8)

- Concern that ongoing construction is not following the rules (8).
- Inspection/enforcement concerns (5).
- Applicants should be held to their intent (5).

Neutral or questions only: (5)



# PROPOSED ZONING





**CURRENT:** RS Zone

**PROPOSED:** RSM h12.0 Zone

# 6 POLICY REVIEW



114 STREET STREET 76 AVE 116 72 AV SITE A ROAD S SCONA DISTRICT PLAN MAP 4: LAND USE TO 1.25 MIL

UNIVERSITY AVENUE

ST

WHYTE AVEN

SCONA DISTRICT PLAN
MAP 3: NODES AND CORRIDORS













ADMINISTRATION'S RECOMMENDATION: APPROVAL

**Edmonton**