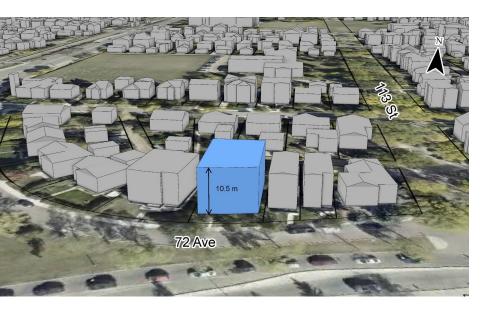

ITEM 3.12 BYLAW 21230 MCKERNAN DEVELOPMENT SERVICES JUN 30, 2025

Edmonton





#### Respondents (13)

### Opposition (8)

- Concern that ongoing construction is not following the rules (8).
- Inspection/enforcement concerns (5).
- Applicants should be held to their intent (5).

Neutral or questions only: (5)



# PROPOSED ZONING





**CURRENT:** RS Zone

**PROPOSED:** RSM h12.0 Zone

# 6 POLICY REVIEW



114 STREET STREET 76 AVE 116 72 AV SITE A ROAD S SCONA DISTRICT PLAN MAP 4: LAND USE TO 1.25 MIL

UNIVERSITY AVENUE

ST

WHYTE AVEN

SCONA DISTRICT PLAN
MAP 3: NODES AND CORRIDORS













ADMINISTRATION'S RECOMMENDATION: APPROVAL

**Edmonton**