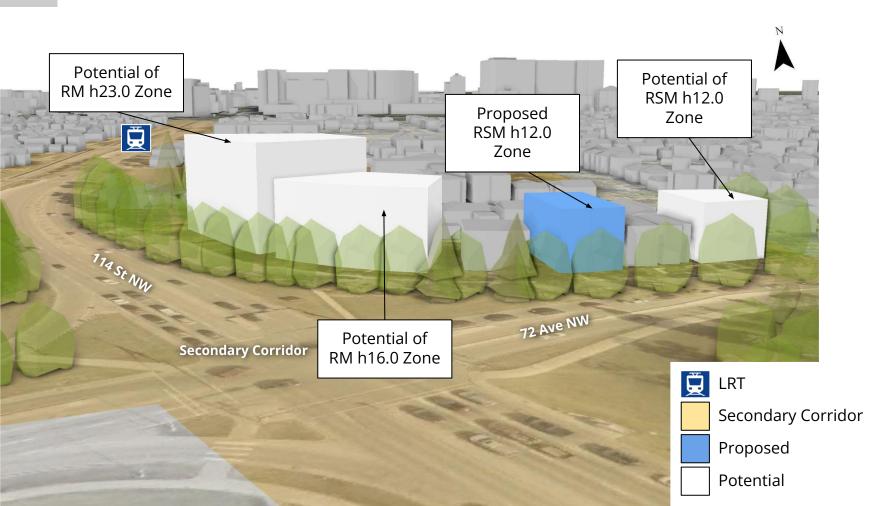

ITEM 3.12 BYLAW 21230 MCKERNAN DEVELOPMENT SERVICES JUN 30, 2025

Edmonton





#### Respondents (13)

### Opposition (8)

- Concern that ongoing construction is not following the rules (8).
- Inspection/enforcement concerns (5).
- Applicants should be held to their intent (5).

Neutral or questions only: (5)



# PROPOSED ZONING





**CURRENT:** RS Zone

**PROPOSED:** RSM h12.0 Zone

# 6 POLICY REVIEW



114 STREET STREET 76 AVE 116 72 AV SITE A ROAD S SCONA DISTRICT PLAN MAP 4: LAND USE TO 1.25 MIL

UNIVERSITY AVENUE

ST

WHYTE AVEN

SCONA DISTRICT PLAN
MAP 3: NODES AND CORRIDORS













ADMINISTRATION'S RECOMMENDATION: APPROVAL

**Edmonton**