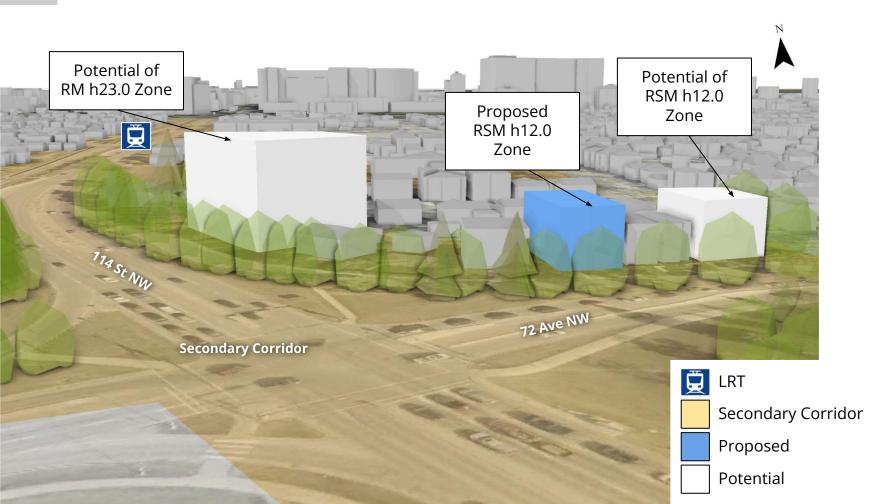

ITEM 3.12 BYLAW 21230 MCKERNAN DEVELOPMENT SERVICES JUN 30, 2025

Edmonton





#### Respondents (13)

### Opposition (8)

- Concern that ongoing construction is not following the rules (8).
- Inspection/enforcement concerns (5).
- Applicants should be held to their intent (5).

Neutral or questions only: (5)



# PROPOSED ZONING





**CURRENT:** RS Zone

**PROPOSED:** RSM h12.0 Zone

# 6 POLICY REVIEW



114 STREET STREET 76 AVE 116 72 AV SITE A ROAD S SCONA DISTRICT PLAN MAP 4: LAND USE TO 1.25 MIL

UNIVERSITY AVENUE

ST

WHYTE AVEN

SCONA DISTRICT PLAN
MAP 3: NODES AND CORRIDORS













ADMINISTRATION'S RECOMMENDATION: APPROVAL

**Edmonton**