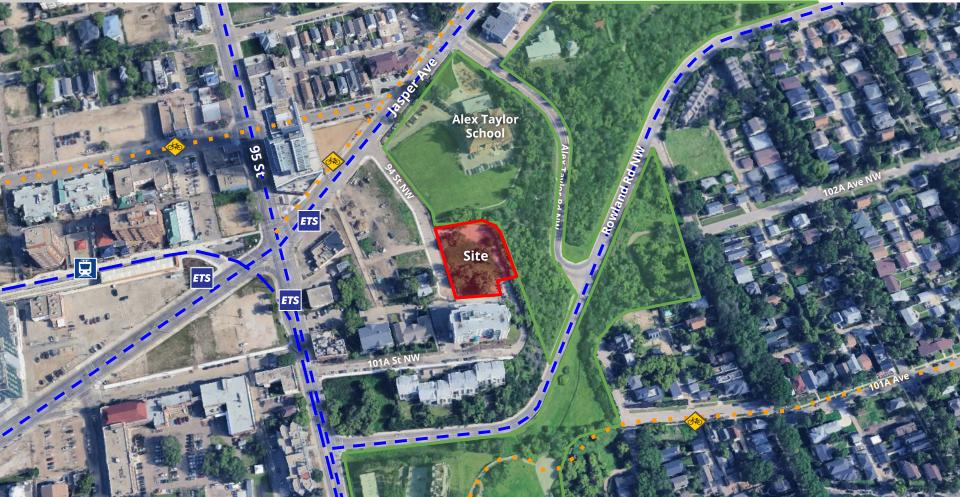

ITEM 3.21 BYLAW 21175 BOYLE STREET

DEVELOPMENT SERVICES JUN 30, 2025

# 2 SITE CONTEXT



## B COMMUNITY INSIGHTS

#### Respondents (4)

### Opposition (3)

- Increased traffic
- Height, scale of building, obstructing views
- Construction impacts on access to DATS
- Privatizing access to river valley

### Support (1)

 Increased density could improve existing crime issues



CITY WEBPAGE Oct 25, 2024



SITE SIGNAGE Nov 22, 2024



MAILED NOTICE Oct 25, 2024 & Apr 23, 2025



PUBLIC HEARING NOTICE Jun 5, 2025



1:1 COMMUNICATION Ongoing



JOURNAL AD Jun 13, 2025 & Jun 21, 2025

## 4 POLICY REVIEW

### **District Policy 2.4.2.2**

Support High Rise development within Centre City where at least one of the following criteria is met:

a. The site is within 400 metres of a Mass Transit Station,

b. The site is along an Arterial Roadway, or

c. The site size and context allow for