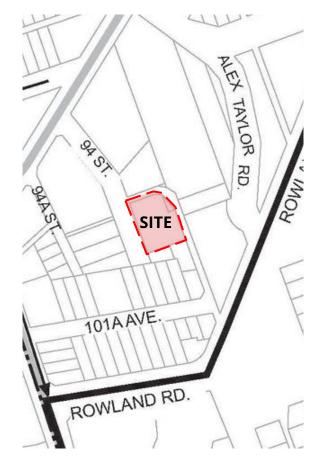

lding, obstructing views
- Construction impacts on access to DATS
- Privatizing access to river valley

### Support (1)

 Increased density could improve existing crime issues



CITY WEBPAGE Oct 25, 2024



SITE SIGNAGE Nov 22, 2024



MAILED NOTICE Oct 25, 2024 & Apr 23, 2025



PUBLIC HEARING NOTICE Jun 5, 2025



1:1 COMMUNICATION Ongoing



JOURNAL AD Jun 13, 2025 & Jun 21, 2025

## 4 POLICY REVIEW

### **District Policy 2.4.2.2**

Support High Rise development within Centre City where at least one of the following criteria is met:

a. The site is within 400 metres of a Mass Transit Station,

b. The site is along an Arterial Roadway, or

c. The site size and context allow for appropriate transition to surrounding development and adequate site access can be provided.



THE CITY PLAN



THE QUARTERS DOWNTOWN ARP

## PROPOSED ZONING



| REGULATION         | <b>MU</b><br>Current Zoning | <b>RL</b><br>Proposed Zoning |
|--------------------|-----------------------------|------------------------------|
| Principal Building | Mixed Use                   | Residential                  |
| Height             | 85.0 m                      | 65.0 m                       |
| Max FAR            | 8.0                         | 5.5                          |
| Setbacks           |                             |                              |
| North              | 0.0 m                       | 3.0 m                        |
| South              | 3.0 - 6.0 m                 | 3.0 - 6.0 m                  |
| East               | 0.0 m                       | 3.0 m