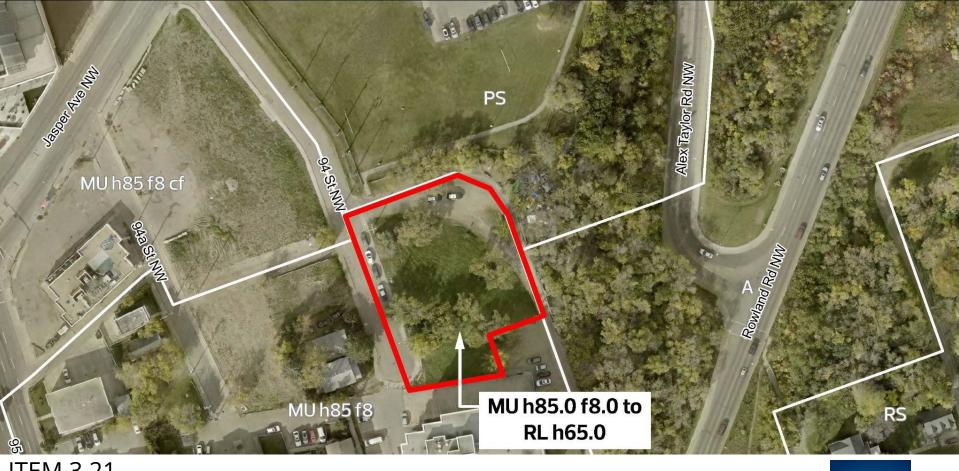

ITEM 3.21 BYLAW 21175 BOYLE STREET

DEVELOPMENT SERVICES JUN 30, 2025

## PROPOSED ZONING

| REGULATION         | <b>MU</b><br>Current Zoning | <b>RL</b><br>Proposed Zoning |
|--------------------|-----------------------------|------------------------------|
| Principal Building | Mixed Use                   | Residential                  |
| Height             | 85.0 m                      | 65.0 m                       |
| Max FAR            | 8.0                         | 5.5                          |
| Setbacks           |                             |                              |
| North              | 0.0 m                       | 3.0 m                        |
| South              | 3.0 - 6.0 m                 | 3.0 - 6.0 m                  |
| East               | 0.0 m                       | 3.0 m                        |
| West (94 St)       | 1.0 - 4.5 m                 | 4.5 - 6.0 m                  |