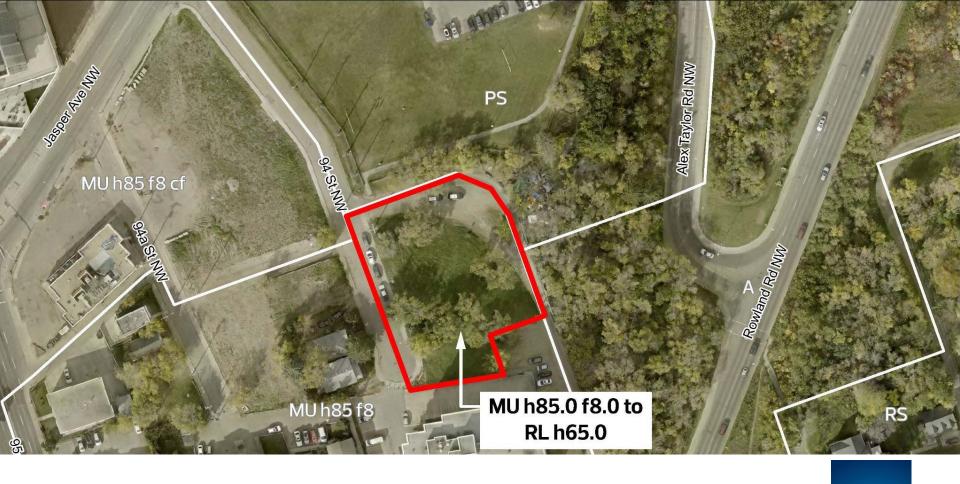

## PROPOSED ZONING

| REGULATION         | <b>MU</b><br>Current Zoning | <b>RL</b><br>Proposed Zoning |
|--------------------|-----------------------------|------------------------------|
| Principal Building | Mixed Use                   | Residential                  |
| Height             | 85.0 m                      | 65.0 m                       |
| Max FAR            | 8.0                         | 5.5                          |
| Setbacks           |                             |                              |
| North              | 0.0 m                       | 3.0 m                        |
| South              | 3.0 - 6.0 m                 | 3.0 - 6.0 m                  |
| East               | 0.0 m                       | 3.0 m                        |
| West (94 St)       | 1.0 - 4.5 m                 | 4.5 - 6.0 m                  |