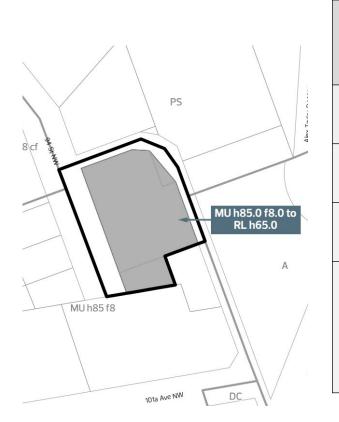

## PROPOSED ZONING

| REGULATION         | <b>MU</b><br>Current Zoning | <b>RL</b><br>Proposed Zoning |
|--------------------|-----------------------------|------------------------------|
| Principal Building | Mixed Use                   | Residential                  |
| Height             | 85.0 m                      | 65.0 m                       |
| Max FAR            | 8.0                         | 5.5                          |
| Setbacks           |                             |                              |
| North              | 0.0 m                       | 3.0 m                        |
| South              | 3.0 - 6.0 m                 | 3.0 - 6.0 m                  |
| East               | 0.0 m                       | 3.0 m                        |
| West (94 St)       | 1.0 - 4.5 m                 | 4.5 - 6.0 m                  |