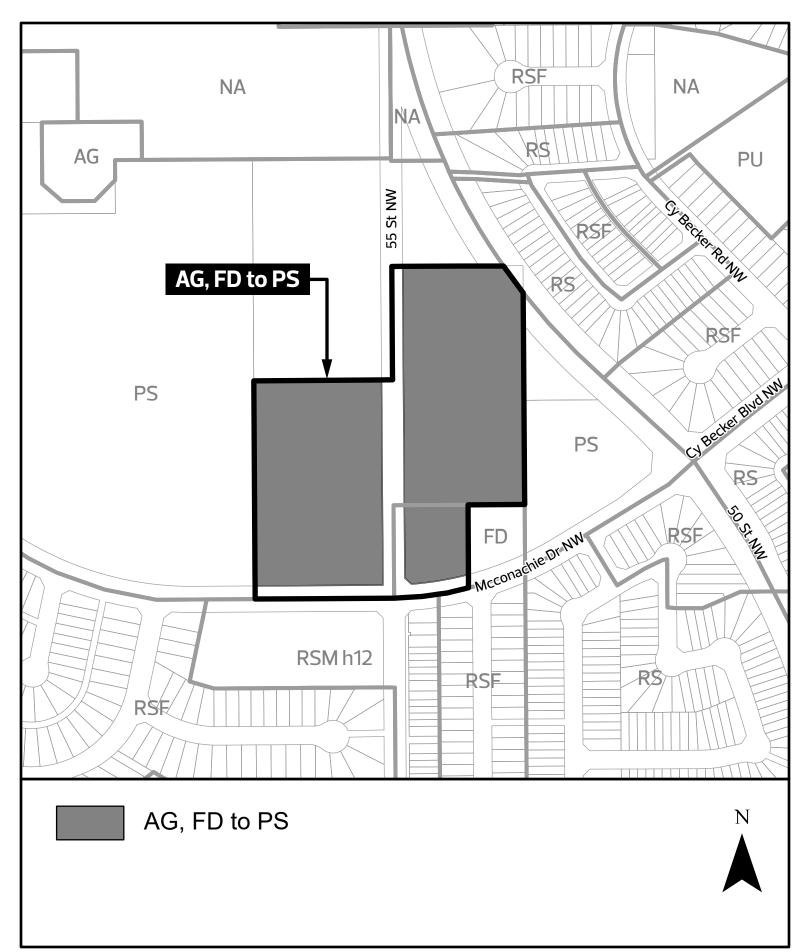

## A Bylaw to amend Charter Bylaw 20001, as amended, The Edmonton Zoning Bylaw Amendment No. 270

WHEREAS Plan 1125109 Blk 3 Lot 1MR, Plan 1721332 Blk 1 Lot 2 and SW-1-54-24-4; located at 160 & 166 - McConachie Drive NW and 17103 - 50 Street NW, McConachie, Edmonton, Alberta, are specified on the Zoning Map as Agriculture Zone (AG) and Future Urban Development Zone (FD); and

1. The Zoning Map, being Part 1.20 to Charter Bylaw 20001 The Edmonton Zoning Bylaw is hereby amended by rezoning the lands legally described as Plan 1125109 Blk 3 Lot 1MR, Plan 1721332 Blk 1 Lot 2 and SW-1-54-24-4; located at 160 & 166 - McConachie Drive NW and 17103 - 50 Street NW, McConachie, Edmonton, Alberta, which lands are shown on the sketch plan attached as Schedule "A", from Agriculture Zone (AG) and Future Urban Development Zone (FD) to Parks and Services Zone (PS).