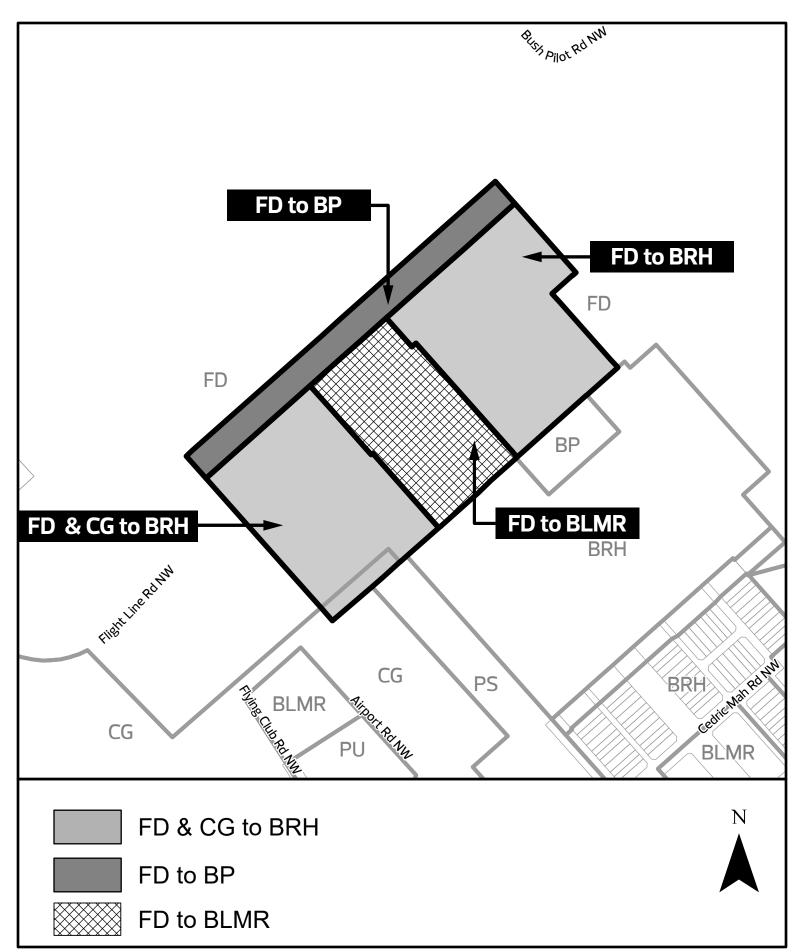

## A Bylaw to amend Charter Bylaw 20001, as amended, The Edmonton Zoning Bylaw Amendment No. 258

WHEREAS a portion of Lot 2, Block 6A, Plan 9220135; located at 101 - Airport Road NW, Blatchford, Edmonton, Alberta, is specified on the Zoning Map as Future Urban Development Zone (FD) and General Commercial Zone (CG); and

WHEREAS an application was made to rezone the above described property to Blatchford Row Housing Zone (BRH), Blatchford Low to Medium Rise Residential Zone (BLMR), and Blatchford Parks Zone (BP);

NOW THEREFORE after due compliance with the relevant provisions of the Municipal Government Act RSA 2000, ch. M-26, as amended, the Municipal Council of the City of Edmonton duly assembled enacts as follows:

1. The Zoning Map, being Part 1.20 to Charter Bylaw 20001 The Edmonton Zoning Bylaw is hereby amended by rezoning the lands legally described as a portion of Lot 2, Block 6A, Plan 9220135; located at 101 - Airport Road NW, Blatchford, Edmonton, Alberta, which lands are shown on the sketch plan attached as Schedule "A", from Future Urban Development Zone (FD) and General Commercial Zone (CG) to Blatchford Row Housing Zone (BRH), Blatchford Low to Medium Rise Residential Zone (BLMR), and Blatchford Parks Zone (BP).

2. The Edmonton Zoning Bylaw is hereby further amended by deleting Appendix 1 to Section

| 3.40 Blatchford Special Area and | d replacing it with Appendix | 1 the map attached as Schedule |
|----------------------------------|------------------------------|--------------------------------|
| "B".                             |                              |                                |
| READ a first time this           | day of                       | , A. D. 2025;                  |
| READ a second time this          | day of                       | , A. D. 2025;                  |
| READ a third time this           | day of                       | , A. D. 2025;                  |
| SIGNED and PASSED this           | day of                       | , A. D. 2025.                  |
|                                  | THE CITY OF EDMONTON         |                                |
|                                  | MAYOR                        |                                |
|                                  | CITY CLER                    | K                              |