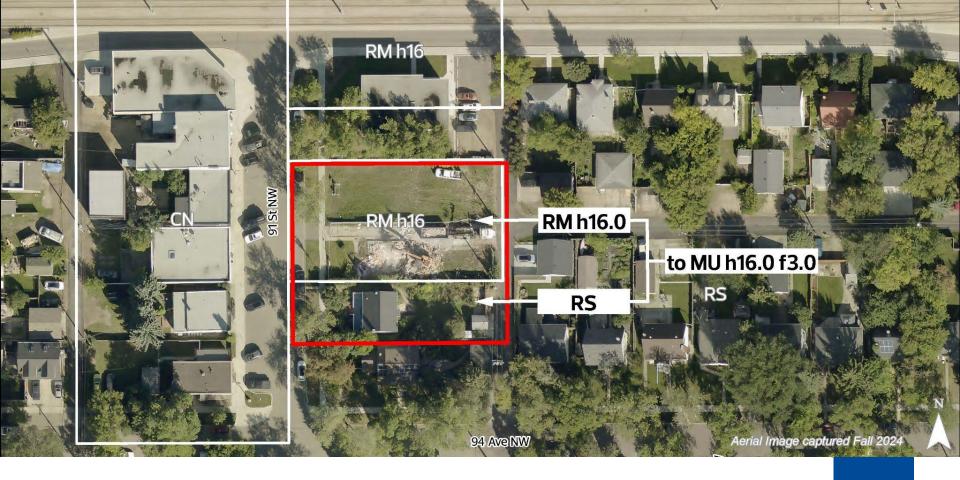

# **EXISTING & PROPOSED ZONING**

MU h16.0 f3.0 95 Ave 91 St

**EXISTING ZONES** 

PROPOSED MU h16.0 f3.0 ZONE

ADMINISTRATION'S RECOMMENDATION: APPROVAL

**Edmonton**