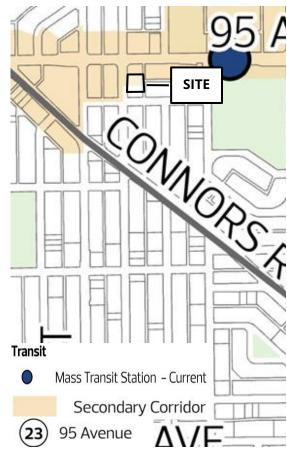

## **Secondary Corridor**

2.4.7.1 - Support low rise development throughout Secondary.