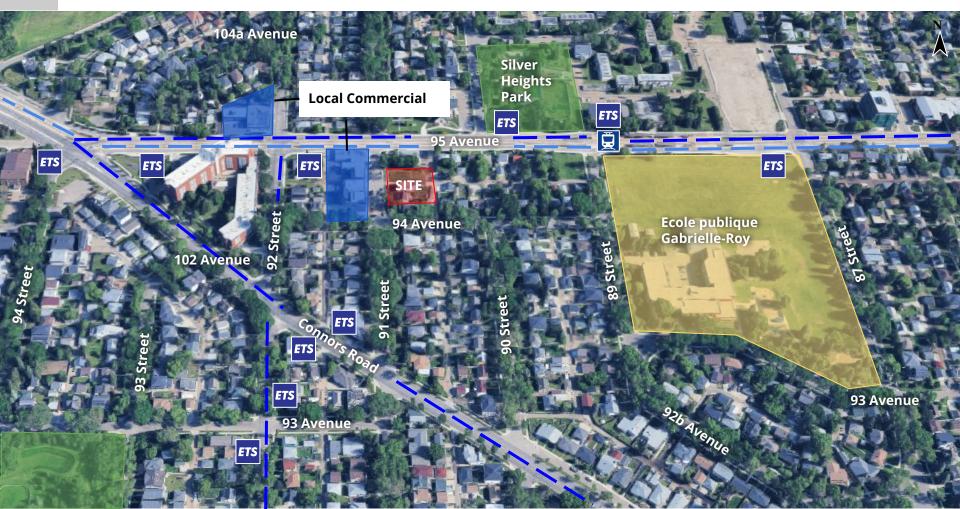

#### **Urban Mix**

2.5.2.3 - Support development at the edges of Nodes and Corridors that provide transition to the scale of the surrounding development.

SOUTHEAST DISTRICT PLAN - Map 3: Nodes and Corridors