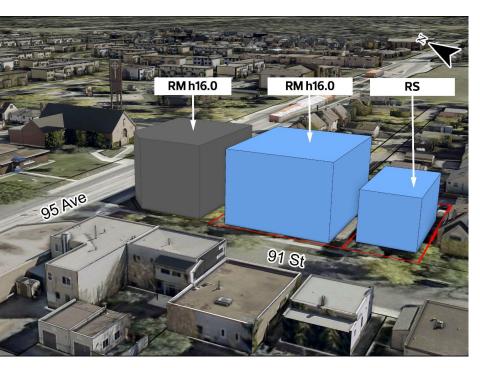

# **EXISTING & PROPOSED ZONING**

MU h16.0 f3.0 95 Ave 91 St

**EXISTING ZONES** 

PROPOSED MU h16.0 f3.0 ZONE

ADMINISTRATION'S RECOMMENDATION: APPROVAL

**Edmonton**