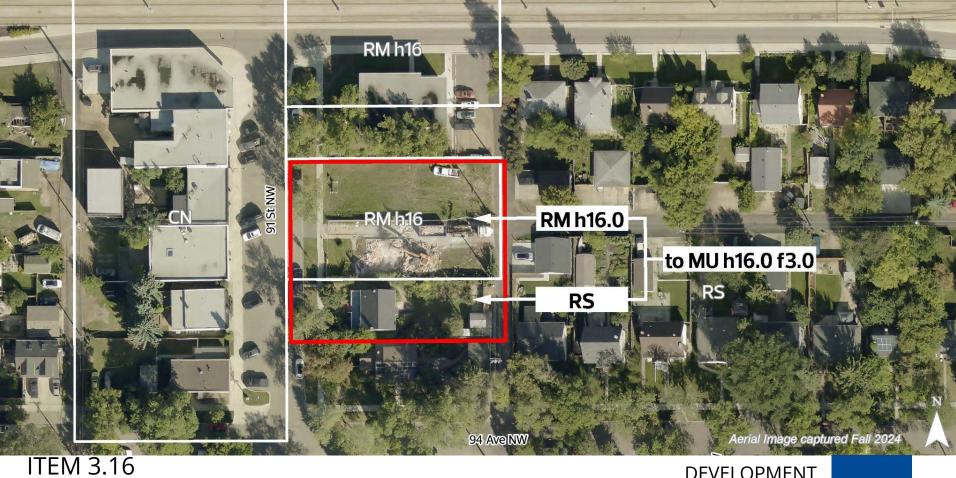

# **EXISTING & PROPOSED ZONING**

MU h16.0 f3.0 95 Ave 91 St

**EXISTING ZONES** 

PROPOSED MU h16.0 f3.0 ZONE

ADMINISTRATION'S RECOMMENDATION: APPROVAL

**Edmonton**