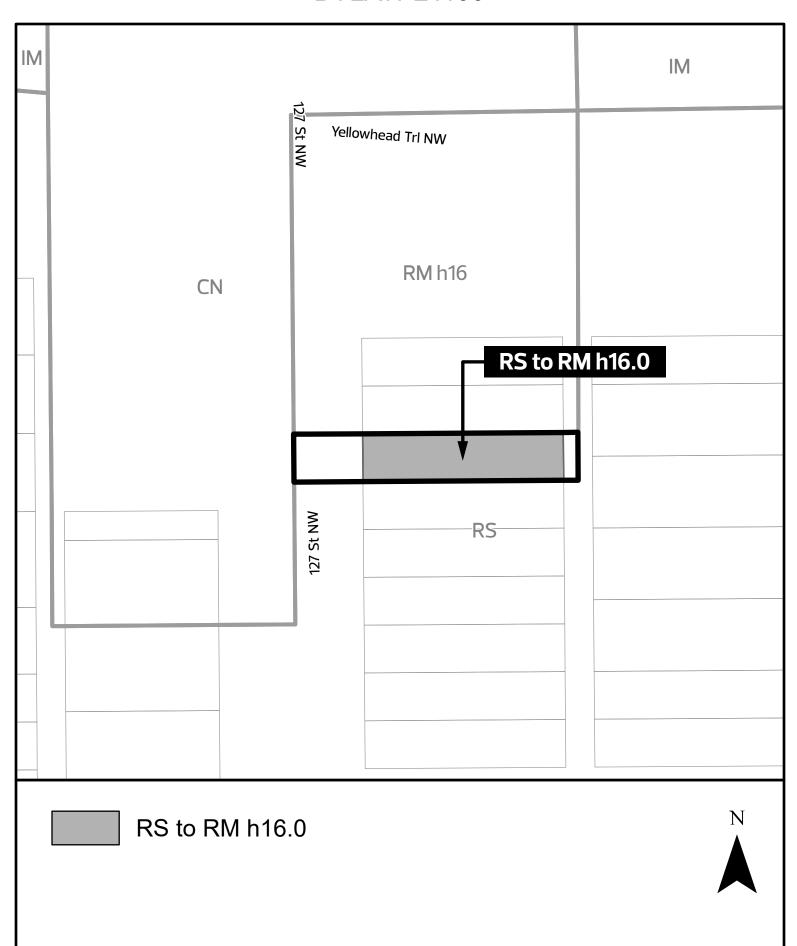

## A Bylaw to amend Charter Bylaw 20001, as amended, The Edmonton Zoning Bylaw Amendment No. 255

WHEREAS Plan 7737T Block 2 Lot 24; located at 12421 - 127 Street NW, Prince Charles, Edmonton, Alberta, is specified on the Zoning Map as Small Scale Residential Zone (RS); and

WHEREAS an application was made to rezone the above described property to Medium Scale Residential Zone (RM h16.0);

NOW THEREFORE after due compliance with the relevant provisions of the Municipal Government Act RSA 2000, ch. M-26, as amended, the Municipal Council of the City of Edmonton duly assembled enacts as follows:

 The Zoning Map, being Part 1.20 to Charter Bylaw 20001 The Edmonton Zoning Bylaw is hereby amended by rezoning the lands legally described as Plan 7737T Block 2 Lot 24; located at 12421 - 127 Street NW, Prince Charles, Edmonton, Alberta, which lands are shown on the sketch plan attached as Schedule "A", from Small Scale Residential Zone (RS) to Medium Scale Residential Zone (RM h16.0).