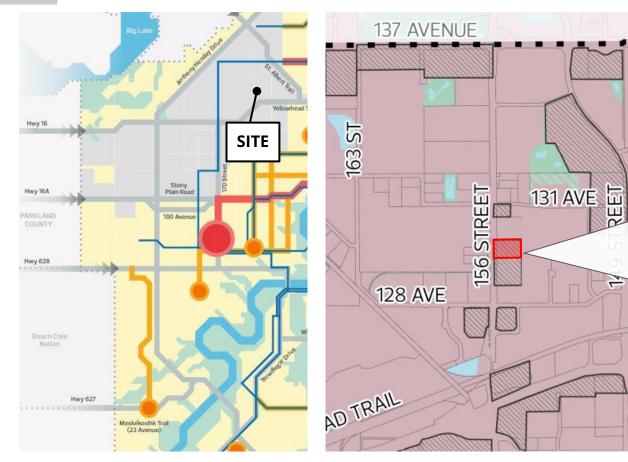

trial<br>Indoor Sales & Service<br><b>Minor Indoor</b><br><b>Entertainment</b> (fitness<br>facilities)<br>Major Indoor Entertainment<br>Office |
|            | Height                                          | 18.0 m                                                               | 16.0 m                                                                                                                                                    |
| 128 Ave NW | <b>Minimum</b><br><b>Setback</b><br>(to street) | 3.0 m                                                                | 6.0 m                                                                                                                                                     |

3

the state

en de la composition

「時間」







#### 5 POLICY REVIEW



**2.5.3.3** Support light industrial and commercial businesses with a higher standard of design along **Arterial Roadways** and within **Non-Residential Intensification Areas**.

The City Plan

Jasper Place District Plan



## ADMINISTRATION'S RECOMMENDATION: APPROVAL

Edmonton

# Thank you

Edmonton