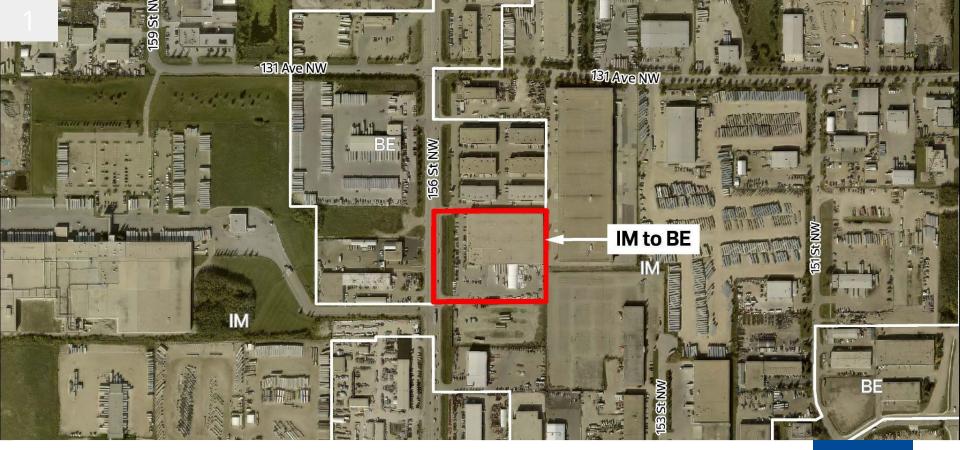

### 2 SITE CONTEXT

#### B PROPOSED ZONING

| 131 Ave NW | REGULATION                                      | <b>IM</b><br>Current Zoning                                          | <b>BE</b><br>Proposed Zoning                                                                                                                              |
|------------|-------------------------------------------------|----------------------------------------------------------------------|-----------------------------------------------------------------------------------------------------------------------------------------------------------|
|            | Typical Uses                                    | Minor Industrial<br>Outdoor Sales & Service<br>Crematorium<br>Office | Minor Industrial<br>Indoor Sales & Service<br><b>Minor Indoor</b><br><b>Entertainment</b> (fitness<br>facilities)<br>Major Indoor Entertainment<br>Office |
|            | Height                                          | 18.0 m                                                               | 16.0 m                                                                                                                                                    |
| 128 Ave NW | <b>Minimum</b><br><b>Setback</b><br>(to street) | 3.0 m                                                                | 6.0 m                                                                                                                                                     |