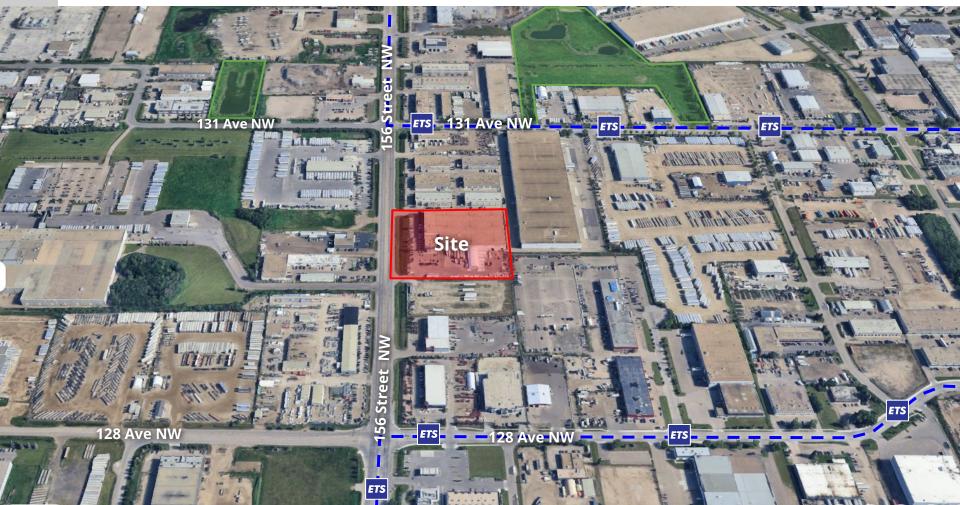

ITEM 3.22 BYLAW 21206 Mistatim Industrial

DEVELOPMENT SERVICES June 30, 2025

#### Edmonton

### 2 SITE CONTEXT



#### B PROPOSED ZONING

| 131 Ave NW | REGULATION                                      | <b>IM</b><br>Current Zoning                                          | <b>BE</b><br>Proposed Zoning                                                                                                                              |
|------------|-------------------------------------------------|----------------------------------------------------------------------|-----------------------------------------------------------------------------------------------------------------------------------------------------------|
|            | Typical Uses                                    | Minor Industrial<br>Outdoor Sales & Service<br>Crematorium<br>Office | Minor Industrial<br>Indoor Sales & Service<br><b>Minor