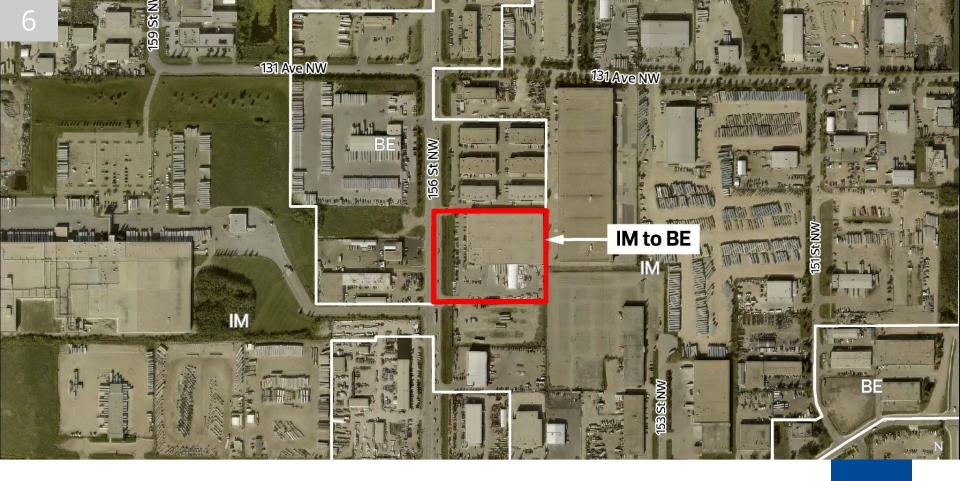

#### B PROPOSED ZONING

| 131 Ave NW | REGULATION                                      | <b>IM</b><br>Current Zoning                                          | <b>BE</b><br>Proposed Zoning                                                                                                                              |
|------------|-------------------------------------------------|----------------------------------------------------------------------|-----------------------------------------------------------------------------------------------------------------------------------------------------------|
|            | Typical Uses                                    | Minor Industrial<br>Outdoor Sales & Service<br>Crematorium<br>Office | Minor Industrial<br>Indoor Sales & Service<br><b>Minor Indoor</b><br><b>Entertainment</b> (fitness<br>facilities)<br>Major Indoor Entertainment<br>Office |
|            | Height                                          | 18.0 m                                                               | 16.0 m                                                                                                                                                    |
| 128 Ave NW | <b>Minimum</b><br><b>Setback</b><br>(to street) | 3.0 m                                                                | 6.0 m                                                                                                                                                     |