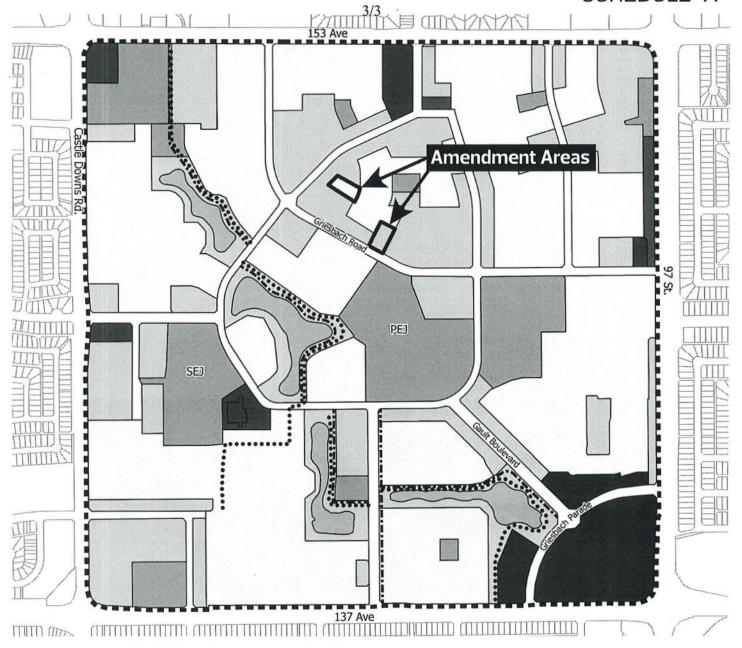

b) Deleting "Figure 4 - Development Concept" and replacing it with "Figure 4 - Development Concept Bylaw 21204 Griesbach Neighbourhood Area Structure Plan", attached hereto as Schedule "A" and deleting the "amendment area" indicator and forming part of this bylaw.

## SCHEDULE "A"

## FIGURE 4 - DEVELOPMENT CONCEPT BYLAW 21204 AMENDMENT TO GRIESBACH

A

Neighbourhood Area Structure Plan (as amended)

|                                         | Low Density Residential with |      | Recreation (Non-credit MR) |
|-----------------------------------------|------------------------------|------|----------------------------|
|                                         | Minor Row Housing            |      | Schools / Recreation       |
| NO LOS                                  | Medium Density Residential   |      | Waterway / Open Space      |
|                                         | Local Commercial             |      |                            |
| Suppose of                              | \fill= C                     |      | Multi-use Route            |
|                                         | Village Centre               | •••• | Pedestrian Route           |
| 488                                     | Mixed Use                    |      | Boundary of Griesbach NASF |
| 100000000000000000000000000000000000000 | Asias in Disea Commun        |      | boundary of Griesbach NASP |
| Aging-in-Place Campus                   | Aging-in-Place Campus        | -    | Amendment Area             |