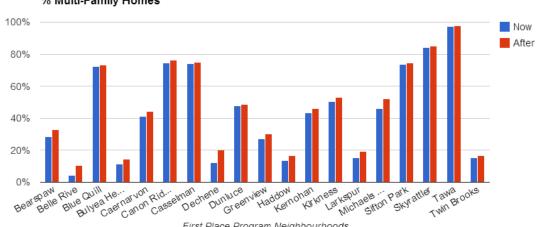

## Proportion of multi-family homes in each First Place Neighbourhood

<sup>%</sup> Multi-Family Homes

First Place Program Neighbourhoods

| Neighbourhood  | Current Proportion<br>of Multi-family<br>homes (%) | Estimated Future Proportion of<br>Multi-family homes after First<br>Place Program development (%) |
|----------------|----------------------------------------------------|---------------------------------------------------------------------------------------------------|
| Bearspaw       | 28.4%                                              | 33.1%                                                                                             |
| Belle Rive     | 4.4%                                               | 10.7%                                                                                             |
| Blue Quill     | 72.4%                                              | 73.2%                                                                                             |
| Bulyea Heights | 11.5%                                              | 14.4%                                                                                             |
| Caernarvon     | 41.4%                                              | 44.1%                                                                                             |
| Canon Ridge    | 74.6%                                              | 76.2%                                                                                             |
| Casselman      | 74.0%                                              | 74.9%                                                                                             |
| Dechene        | 12.4%                                              | 20.3%                                                                                             |

| 48.9% |
|-------|
|       |
| 30.3% |
| 16.8% |
| 46.1% |
| 53.1% |
| 19.3% |
| 52.2% |
| 74.7% |
| 85.0% |
| 97.7% |
| 16.7% |
|       |