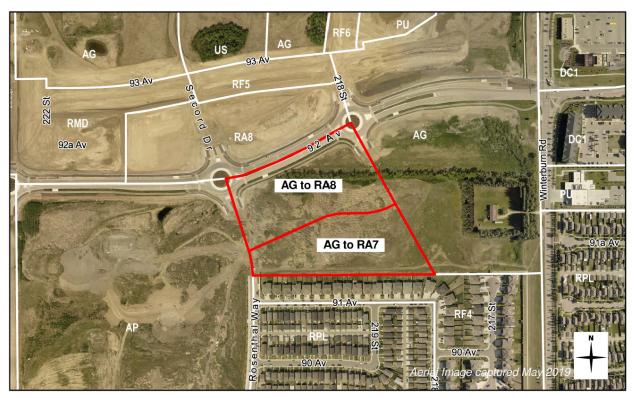

#### SITE AND SURROUNDING AREA

The subject site is undeveloped and is located south of 92 Avenue NW and west of Winterburn Road NW.

AERIAL VIEW OF APPLICATION AREA

|                     | EXISTING ZONING                      | CURRENT USE                          |
|---------------------|--------------------------------------|--------------------------------------|
| <b>SUBJECT SITE</b> | (AG) Agricultural Zone               | Undeveloped land                     |
| CONTEXT             |                                      |                                      |
| North               | (RA8) Medium Rise Apartment Zone     | <ul> <li>Undeveloped land</li> </ul> |
| East                | (AG) Agricultural Zone               | Undeveloped land                     |
| South               | (RF4) Semi-detached Residential Zone | Semi-detached Housing                |
| West                | (AP) Public Parks Zone               | Undeveloped land                     |

#### THE APPLICATION

- 1. **BYLAW 19297** proposes to amend the text for the Lewis Farms Area Structure Plan to allow for the development of the Community centre site through Direct Control and conventional zoning. The land use and population statistics will also be amended by increasing land designated for high density residential, while the medium residential land use designations will decrease due to the redistribution of land uses.
- 2. **BYLAW 19298** proposes to amend the Rosenthal Neighbourhood Structure Plan (NSP) by redesignating a 1.66 and 1.78 parcel of land from DC1 Community Centre and Community Centre/Medium Density Residential to Medium and High Density Residential.
  - The proposed change affects an area totaling 3.44 ha ha within the plan boundary located South of 92 Avenue NW and west of Winterburn Road. The amendment includes mapping and statistical revisions that will increase land designated for Medium Rise/High Density Residential by 1.66 ha and decrease land designated for Low-Rise/Medium Density Residential by 1.66 ha. These changes will increase the neighbourhood's net residential density from 34 to 36 units per net residential hectare (upnrha).
- 3. **CHARTER BYLAW 19299** proposes to rezone the subject site from (AG) Agricultural Zone to (RA7) Low Rise Apartment Zone and (RA8) Medium Rise Apartment Zone. The proposed zones would allow for medium and high density residential development in the form of multi-unit housing with a maximum height of 16 and 23 meters respectively, and would form part of a Community Town Centre in the Rosenthal neighbourhood.