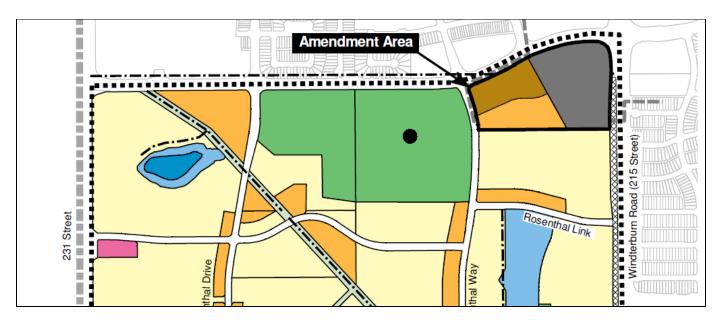

#### THE APPLICATION

- 1. **BYLAW 19297** proposes to amend the text for the Lewis Farms Area Structure Plan to allow for the development of the Community centre site through Direct Control and conventional zoning. The land use and population statistics will also be amended by increasing land designated for high density residential, while the medium residential land use designations will decrease due to the redistribution of land uses.
- 2. **BYLAW 19298** proposes to amend the Rosenthal Neighbourhood Structure Plan (NSP) by redesignating a 1.66 and 1.78 parcel of land from DC1 Community Centre and Community Centre/Medium Density Residential to Medium and High Density Residential.
  - The proposed change affects an area totaling 3.44 ha ha within the plan boundary located South of 92 Avenue NW and west of Winterburn Road. The amendment includes mapping and statistical revisions that will increase land designated for Medium Rise/High Density Residential by 1.66 ha and decrease land designated for Low-Rise/Medium Density Residential by 1.66 ha. These changes will increase the neighbourhood's net residential density from 34 to 36 units per net residential hectare (upnrha).
- 3. **CHARTER BYLAW 19299** proposes to rezone the subject site from (AG) Agricultural Zone to (RA7) Low Rise Apartment Zone and (RA8) Medium Rise Apartment Zone. The proposed zones would allow for medium and high density residential development in the form of multi-unit housing with a maximum height of 16 and 23 meters respectively, and would form part of a Community Town Centre in the Rosenthal neighbourhood.

## **PLANNING ANALYSIS**

This proposed amendment to the Rosenthal Neighourhood Structure Plan will remove a 1.78 and 1.66 ha parcel of land from the DC1 Community Centre land use designation and redesignate it for Medium and High Density Residential to provide a wider range of housing opportunities to the neighbourhood. The medium density zone is proposed as (RA7) Low Rise Apartment Zone and high density zone is proposed as (RA8) Medium Rise Apartment Zone. Conventional land use zones in place of a Direct Control Provision can still meet the urban design objectives listed in Section 3.3.3 Urban Design Objectives to create a community centre.