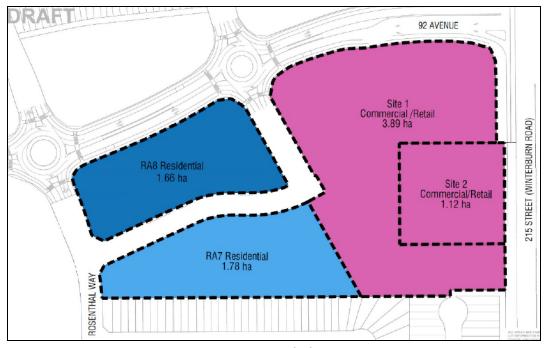

The parcels are located toward the edge of the neighbourhood and close to community and neighbourhood focal points such as the future recreation centre located to the west, and a future commercial-retail centre located to the north and east. The addition of higher density residential will encourage good residential and neighbourhood design by encouraging a mixture of housing types which will be available to a wide spectrum of incomes, facilitate a variety of

lifestyles, and create comfortable building transitions of mass and scale. Both parcels will remain in the community centre boundary as shown on the Exhibit 7 – Development Concept Map.

Internal roadways will run east-west, between the two parcels and north-south, abutting the eastern edge of both sites connecting Rosenthal Way and 92 Avenue as shown on the conceptual site plan below. The internal roadway will be designed to accommodate pedestrian and vehicular traffic and will serve as the internal connector between the future recreation centre and the commercial centre to the east and north. Administration is processing a subdivision application that pertains to this subject site.

Conceptual Plan

An associated amendment to the Lewis Farms Area Structure Plan is also proposed to allow for the development and design of the Community centre site through Direct Control and conventional zoning. The redesignation from medium to high density residential use conforms to the policies and objectives of the Lewis Farms ASP by adding to the range of household types and creating the opportunity for high density housing in an appropriate location. The subject site is located near the future community centre, will be accessible by transit and will be close to amenities such as a recreation centre and commercial/retail.