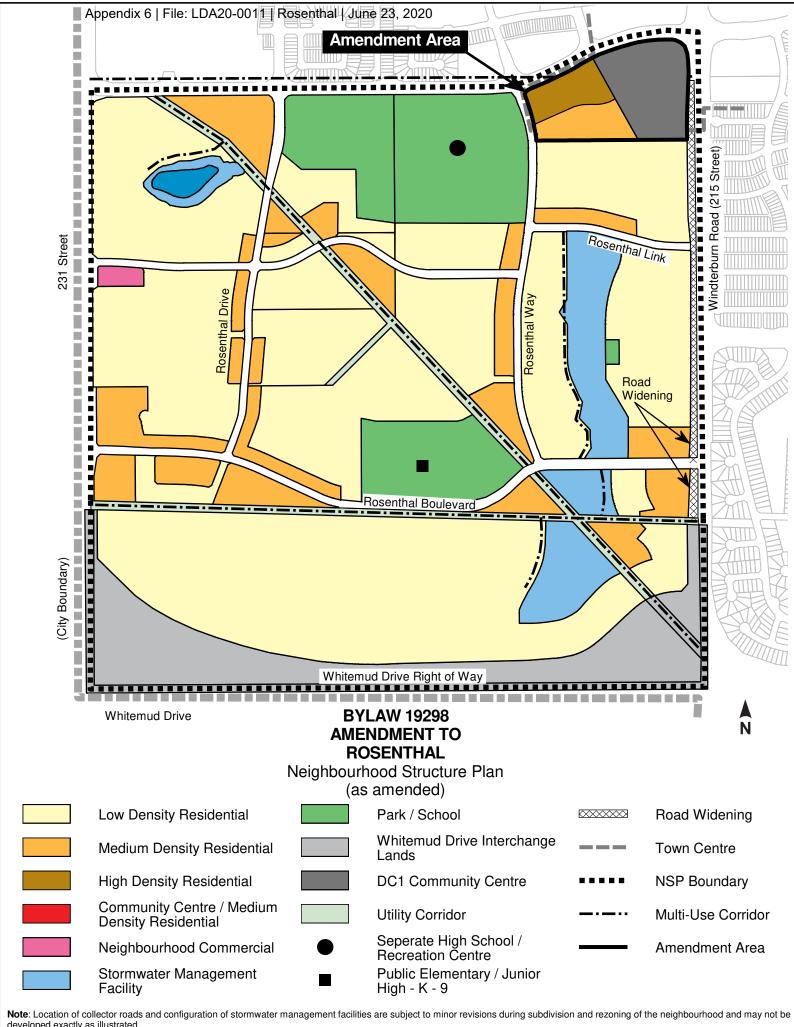

#### THE APPLICATION

- 1. **BYLAW 19297** proposes to amend the text for the Lewis Farms Area Structure Plan to allow for the development of the Community centre site through Direct Control and conventional zoning. The land use and population statistics will also be amended by increasing land designated for high density residential, while the medium residential land use designations will decrease due to the redistribution of land uses.
- 2. **BYLAW 19298** proposes to amend the Rosenthal Neighbourhood Structure Plan (NSP) by redesignating a 1.66 and 1.78 parcel of land from DC1 Community Centre and Community Centre/Medium Density Residential to Medium and High Density Residential.
  - The proposed change affects an area totaling 3.44 ha ha within the plan boundary located South of 92 Avenue NW and west of Winterburn Road. The amendment includes mapping and statistical revisions that will increase land designated for Medium Rise/High Density Residential by 1.66 ha and decrease land designated for Low-Rise/Medium Density Residential by 1.66 ha. These changes will increase the neighbourhood's net residential density from 34 to 36 units per net residential hectare (upnrha).
- 3. **CHARTER BYLAW 19299** proposes to rezone the subject site from (AG) Agricultural Zone to (RA7) Low Rise Apartment Zone and (RA8) Medium Rise Apartment Zone. The proposed zones would allow for medium and high density residential development in the form of multi-unit housing with a maximum height of 16 and 23 meters respectively, and would form part of a Community Town Centre in the Rosenthal neighbourhood.

## **PLANNING ANALYSIS**

This proposed amendment to the Rosenthal Neighourhood Structure Plan will remove a 1.78 and 1.66 ha parcel of land from the DC1 Community Centre land use designation and redesignate it for Medium and High Density Residential to provide a wider range of housing opportunities to the neighbourhood. The medium density zone is proposed as (RA7) Low Rise Apartment Zone and high density zone is proposed as (RA8) Medium Rise Apartment Zone. Conventional land use zones in place of a Direct Control Provision can still meet the urban design objectives listed in Section 3.3.3 Urban Design Objectives to create a community centre.

The parcels are located toward the edge of the neighbourhood and close to community and neighbourhood focal points such as the future recreation centre located to the west, and a future commercial-retail centre located to the north and east. The addition of higher density residential will encourage good residential and neighbourhood design by encouraging a mixture of housing types which will be available to a wide spectrum of incomes, facilitate a variety of

lifestyles, and create comfortable building transitions of mass and scale. Both parcels will remain in the community centre boundary as shown on the Exhibit 7 – Development Concept Map.

Internal roadways will run east-west, between the two parcels and north-south, abutting the eastern edge of both sites connecting Rosenthal Way and 92 Avenue as shown on the conceptual site plan below. The internal roadway will be designed to accommodate pedestrian and vehicular traffic and will serve as the internal connector between the future recreation centre and the commercial centre to the east and north. Administration is processing a subdivision application that pertains to this subject site.