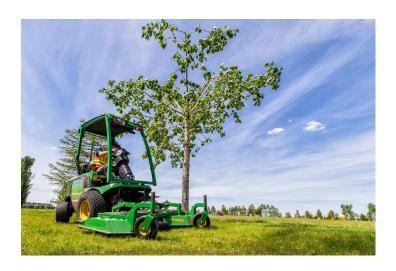

## **Adjusted Service Level - starting July**

| Turf / Amenity Type                                                                      | Adjusted Service Level (within approved SOBA budget)                                                                                                                   |
|------------------------------------------------------------------------------------------|------------------------------------------------------------------------------------------------------------------------------------------------------------------------|
| Premier sports fields and parks                                                          | <ul> <li>7-day mow cycle</li> <li>1 cycle of weed whacking, push mowing around objects / trees per year</li> </ul>                                                     |
| Regular sports fields<br>District parks                                                  | <ul> <li>Up to 14-day mow cycle</li> <li>1 cycle of weed whacking, push mowing around objects / trees</li> <li>Weed control continues to regular standards.</li> </ul> |
| Multi-use pathways<br>Boulevards<br>Utility Corridors<br>Stormwater Mgmt<br>Facilities   | <ul> <li>Up to 14-day mow cycle</li> <li>1 cycle of weed whacking, push mowing around objects / trees</li> <li>Weed control continues to regular standards.</li> </ul> |
| Pocket parks (<0.5 ha, no<br>play structures)<br>Berms / Hills<br>Neighbourhood walkways | <ul> <li>Up to 14-day mow cycle</li> <li>1 cycle of weed whacking, push mowing around objects / trees</li> <li>Weed control continues to regular standards.</li> </ul> |