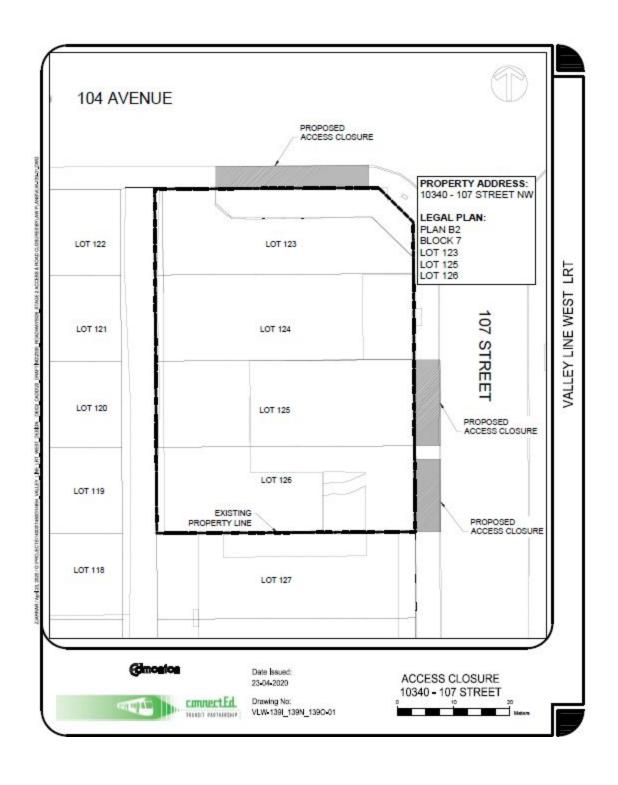

- 1. All means of access to or from a controlled street generally as illustrated on the attached Schedules "A1" to "A28", are hereby closed.
- 2. This bylaw comes into force on April 1, 2021.

| READ a first time this  | day of         | ,A.D. 2020; |
|-------------------------|----------------|-------------|
| READ a second time this | day of         | ,A.D. 2020; |
| READ a third time this  | day of         | ,A.D. 2020; |
| SIGNED and PASSED this  | day of         | ,A.D. 2020. |
| ·                       |                |             |
|                         |                |             |
|                         | THE CITY OF ED | DMONTON     |
|                         | MAYOR          |             |
|                         |                |             |