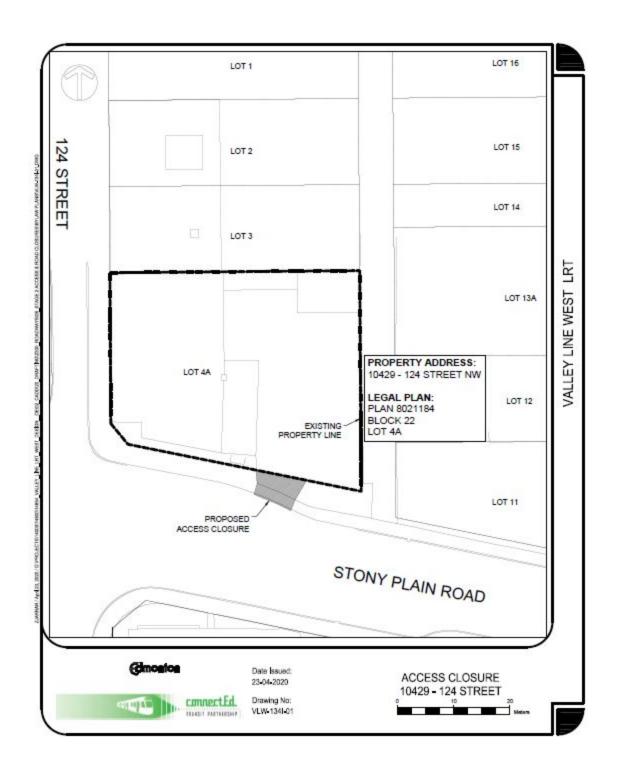

- 1. All means of access to or from a controlled street generally as illustrated on the attached Schedules "A1" to "A28", are hereby closed.
- 2. This bylaw comes into force on April 1, 2021.

| READ a first time this  | day of         | ,A.D. 2020; |
|-------------------------|----------------|-------------|
| READ a second time this | day of         | ,A.D. 2020; |
| READ a third time this  | day of         | ,A.D. 2020; |
| SIGNED and PASSED this  | day of         | ,A.D. 2020. |
| ·                       |                |             |
|                         |                |             |
|                         | THE CITY OF ED | DMONTON     |
|                         | MAYOR          |             |
|                         |                |             |