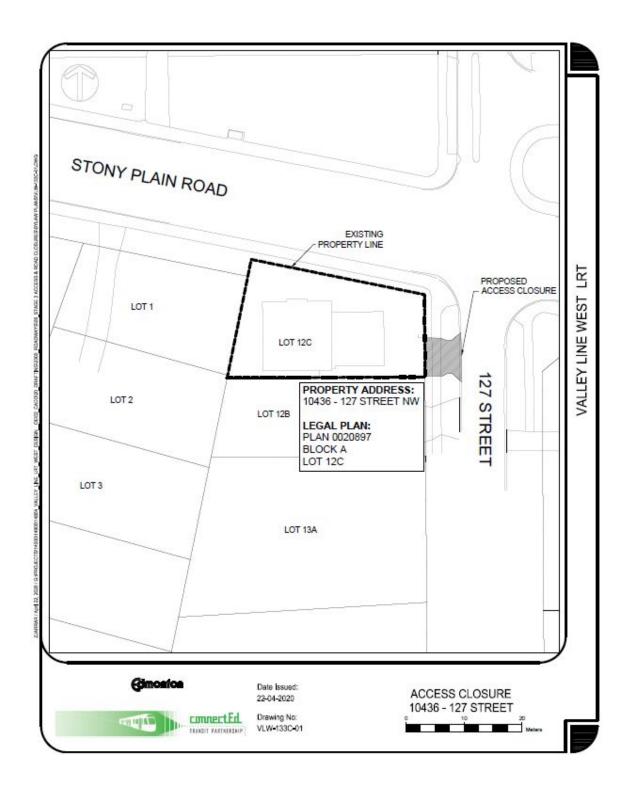

- 1. All means of access to or from a controlled street generally as illustrated on the attached Schedules "A1" to "A28", are hereby closed.
- 2. This bylaw comes into force on April 1, 2021.

| READ a first time this  | day of         | ,A.D. 2020; |
|-------------------------|----------------|-------------|
| READ a second time this | day of         | ,A.D. 2020; |
| READ a third time this  | day of         | ,A.D. 2020; |
| SIGNED and PASSED this  | day of         | ,A.D. 2020. |
| ·                       |                |             |
|                         |                |             |
|                         | THE CITY OF ED | DMONTON     |
|                         | MAYOR          |             |
|                         |                |             |