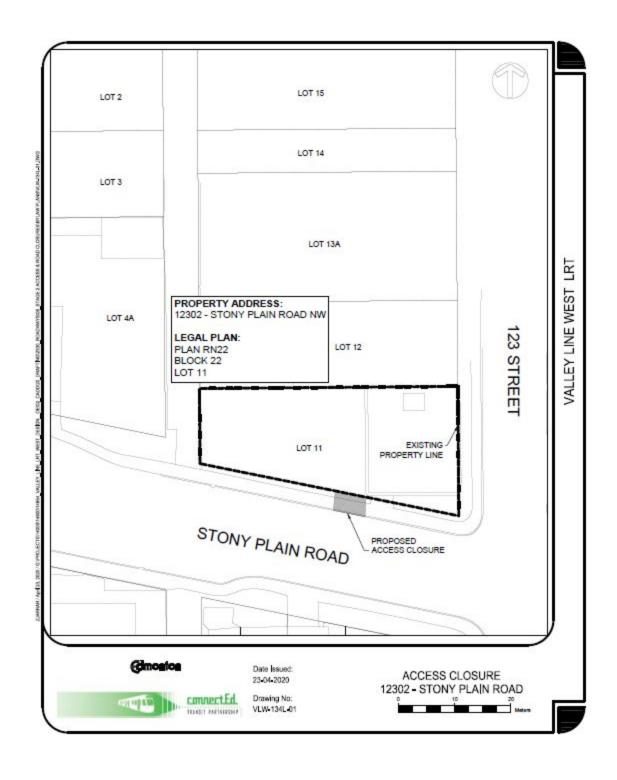

- 1. All means of access to or from a controlled street generally as illustrated on the attached Schedules "A1" to "A28", are hereby closed.
- 2. This bylaw comes into force on April 1, 2021.

| READ a first time this  | day of         | ,A.D. 2020; |
|-------------------------|----------------|-------------|
| READ a second time this | day of         | ,A.D. 2020; |
| READ a third time this  | day of         | ,A.D. 2020; |
| SIGNED and PASSED this  | day of         | ,A.D. 2020. |
| ·                       |                |             |
|                         |                |             |
|                         | THE CITY OF ED | DMONTON     |
|                         | MAYOR          |             |
|                         |                |             |