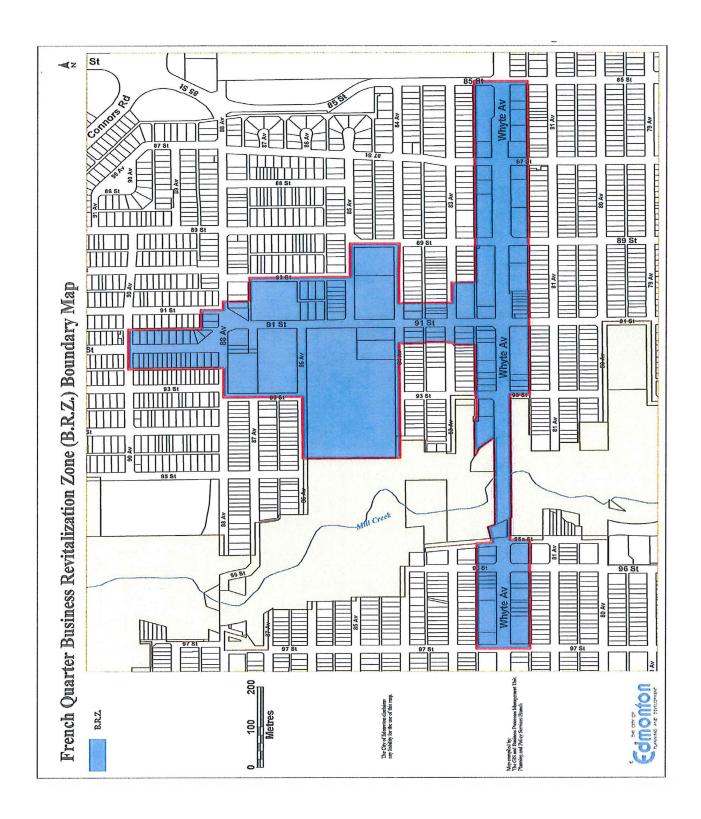

Zone designated in section 2 of this bylaw.

| DESIGNATION OF<br>THE ZONE             | 2 |     | map at<br>and wh<br>hereto | rea, the boundaries of which are outlined and shaded on the<br>tached hereto as Schedule B and forming part of this bylaw,<br>thich are more particularly described in Schedule C attached<br>and forming part of this bylaw, is hereby designated as the<br>h Quarter Business Revitalization Zone". |
|----------------------------------------|---|-----|----------------------------|-------------------------------------------------------------------------------------------------------------------------------------------------------------------------------------------------------------------------------------------------------------------------------------------------------|
| ESTABLISHMENT<br>OF THE<br>ASSOCIATION | 3 | (1) |                            | bard of Directors of the Zone is hereby established as a ation under the name "French Quarter Business ation".                                                                                                                                                                                        |
|                                        |   | (2) |                            | prporation hereby established shall consist of Directors ted from time to time in accordance with section 6 hereof.                                                                                                                                                                                   |
| PURPOSES OF THE                        | 4 |     | The ob                     | jects or purposes for which the Zone are established are:                                                                                                                                                                                                                                             |
| ZONE                                   |   |     | (a)                        | improving, beautifying and maintaining property in the Zone;                                                                                                                                                                                                                                          |
|                                        |   |     | (b)                        | developing, improving, and maintaining public parking; and                                                                                                                                                                                                                                            |
|                                        |   |     | (c)                        | promoting the Zone as a business or shopping district.                                                                                                                                                                                                                                                |
| POWERS OF<br>ASSOCIATION               | 5 | (1) | bylaw<br>Zone sl           | t to the provisions of this bylaw and every other applicable<br>of the City or statute or regulations of the Province, the<br>hall have the power to do all things necessarily incidental to<br>inment of its objects.                                                                                |
|                                        |   | (2) | power                      | g in this bylaw shall be construed as giving the Zone the<br>to borrow money or otherwise pledge its assets without the<br>s direction of Council.                                                                                                                                                    |
| DIRECTORS                              | 6 | (1) | The Bo<br>by Cou           | bard of the Zone shall consist of fifteen Directors appointed uncil.                                                                                                                                                                                                                                  |
|                                        |   | (2) |                            | recommendation of the Board, Council may appoint fewer fteen Directors.                                                                                                                                                                                                                               |
|                                        |   | (3) | -                          | ppointment made by Council is for a term of one year with a simum number of terms.                                                                                                                                                                                                                    |
|                                        |   | (4) | No per                     | son shall be appointed as a Director unless that person:                                                                                                                                                                                                                                              |
|                                        |   |     | (a)                        | has been nominated in writing, submitted to the Board<br>before close of nominations, for appointment as a Director,<br>by any person in the Zone who is shown on the current                                                                                                                         |