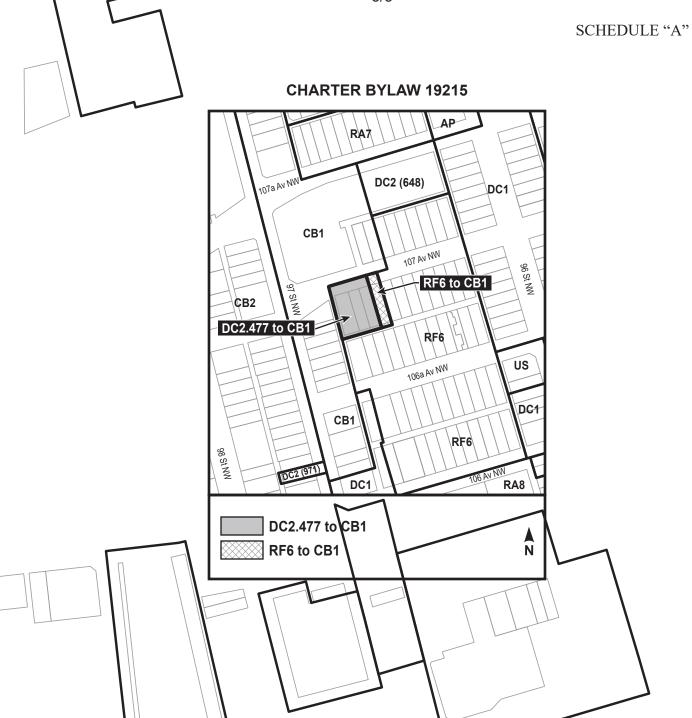

## A Bylaw to amend Bylaw 12800, as amended, The Edmonton Zoning Bylaw Amendment No. 2982

WHEREAS Lots 17-20, Block 22, Plan ND; located at 9639 and 9643 - 107 Avenue NW, McCauley, Edmonton, Alberta, are specified on the Zoning Map as (DC2) Site Specific Development Control Provision and (RF6) Medium Density Multiple Family Zone; and

WHEREAS an application was made to rezone the above described properties to (CB1) Low Intensity Business Zone with the Main Streets Overlay;

NOW THEREFORE after due compliance with the relevant provisions of the Municipal Government Act RSA 2000, ch. M-26, as amended, the Municipal Council of the City of Edmonton duly assembled enacts as follows:

1. The Zoning Map, being Part III to Bylaw 12800 The Edmonton Zoning Bylaw is hereby amended by rezoning the lands legally described as Lots 17-20, Block 22, Plan ND; located at 9639 and 9643 - 107 Avenue NW, McCauley, Edmonton, Alberta, which lands are shown on the sketch plan attached as Schedule "A", from (DC2) Site Specific Development Control Provision and (RF6) Medium Density Multiple Family Zone to (CB1) Low Intensity Business Zone.