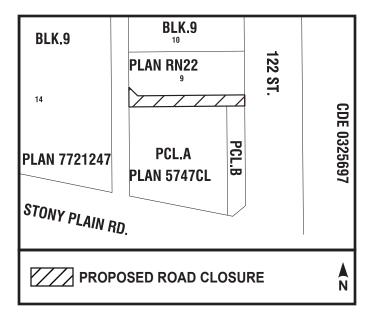

# CLOSURE OF A PORTION OF ROAD RIGHT-OF-WAY WEST OF 122 STREET NW BETWEEN 105 AVENUE NW AND STONY PLAIN ROAD NW, WESTMOUNT

Whereas, pursuant to section 22 of the *Municipal Government Act*, R.S.A. 2000, c. M-26, a council of a municipality may by bylaw close a road within the municipality; and

### **PART II - ROAD CLOSURE**

- All of that portion of road shown on Schedule "A" and generally described in Attachment 1 attached to and forming part of this bylaw, is hereby closed.
- When the Registrar issues a certificate or certificates of title with respect to the former portion of road closed by this bylaw:
  - (a) the title or titles so issued shall except thereout all mines and minerals and the City will continue to own the mines and minerals if it owned them prior to the creation of the title or titles; and
  - (b) Attachment 1 is deemed to include the full legal description of the lands comprising the portion of road closed by this bylaw.

## **ATTACHMENT 1**

PLAN RN22
BLOCK 9
ALL THAT PORTION OF LANE
LYING WITHIN PLAN 202\_\_\_\_
EXCEPTING THEREOUT ALL MINES AND MINERALS

AND

PLAN 9021703
ALL THAT PORTION OF CORNER CUT OFF
LYING WITHIN PLAN 202\_\_\_\_
EXCEPTING THEREOUT ALL MINES AND MINERALS