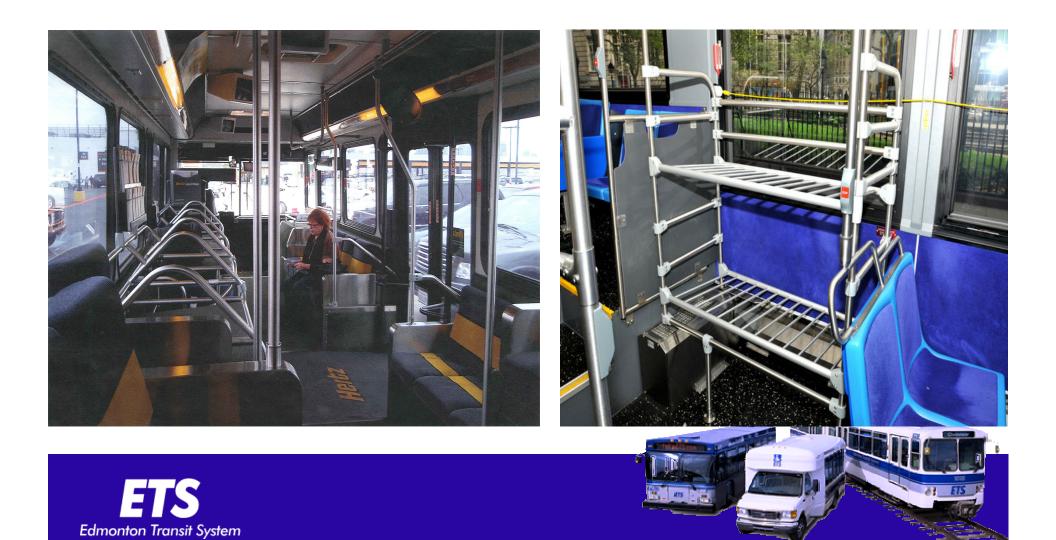

#### **Bus Modifications**

Install Luggage Racks near the rear exit

### Marketing, Promotion and Customer Amenities

- Branding of buses used on airport route
- Buses would be WiFi-enabled
- Fare Outlet and Ticket vending machine at the Airport
- Development of route and schedule information