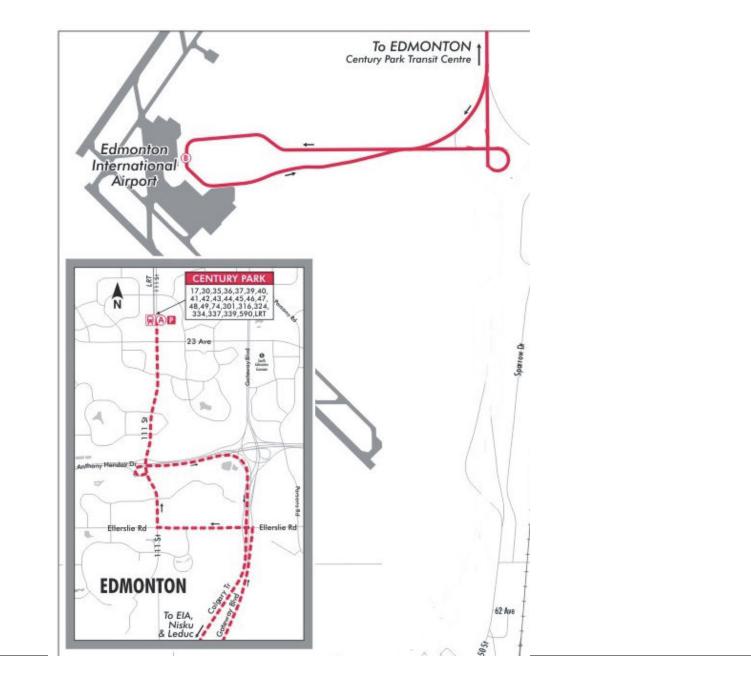

### **Edmonton International Airport Service Proposal**

- Express Service between Century Park Transit Centre and the Edmonton International Airport
- Operate from 5:00 a.m. to 1:30 a.m., seven days per week
- 30-minute frequency (5:00 a.m. to 9:00 a.m. and 3:00 p.m. to 7:30 p.m.); 60-minute frequency in other time periods
- Fares –\$5.00 Cash Fare or \$100 Monthly Pass
- Service Implementation Early 2012