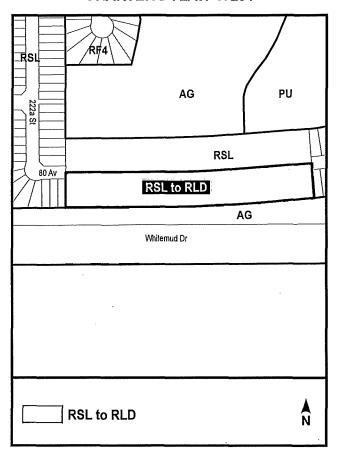

1. The Zoning Map, being Part III to Bylaw 12800 The Edmonton Zoning Bylaw is hereby amended by rezoning the lands legally described as a portion of SE 25-52-26-4; located at 7904 - Winterburn Road NW, Rosenthal, Edmonton, Alberta, which lands are shown on the sketch plan attached as Schedule "A", from (RSL) Residential Small Lot Zone to (RLD) Residential Low Density Zone.

## SCHEDULE "A"

## **CHARTER BYLAW 19201**