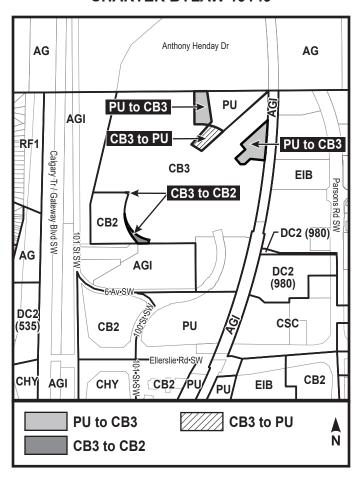

1. The Zoning Map, being Part III to Bylaw 12800 The Edmonton Zoning Bylaw is hereby amended by rezoning the lands legally described as portions of Lot 22, Block 1, Plan 1822889, located at 504 Parsons Road SW, Ellerslie Industrial, Edmonton, Alberta, which lands are shown on the sketch plan attached as Schedule "A", from (PU) Public Utility Zone and (CB3) Commercial Mixed Business Zone to (PU) Public Utility Zone, (CB2) General Business Zone, and (CB3) Commercial Mixed Business Zone.