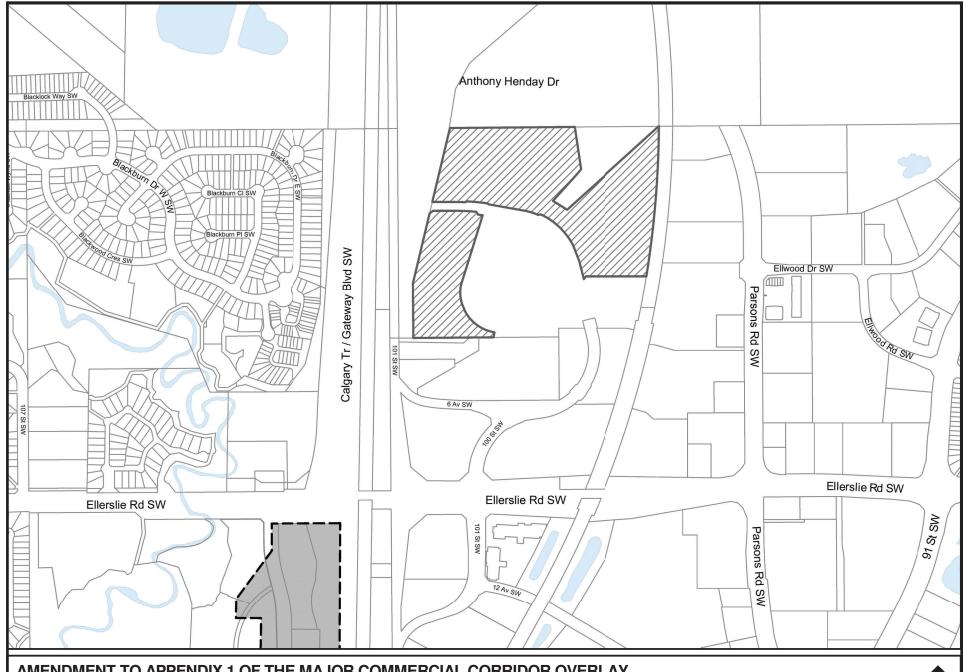

2. Appendix 1 of the Major Commercial Corridors Overlay being Section 813 of the Edmonton Zoning Bylaw is hereby amended by adding those lands shown on the sketch plan attached as Schedule "B", such lands legally described as a portion of Lot 22, Block 1, Plan 1822889, located at 504 Parsons Road SW, Ellerslie Industrial, Edmonton, Alberta within the area of application of the Major Commercial Corridors Overlay.

## **CHARTER BYLAW 19149**

AMENDMENT TO APPENDIX 1 OF THE MAJOR COMMERCIAL CORRIDOR OVERLAY

Area To Be Added

Portion of Major Commercial Corridors Overlay