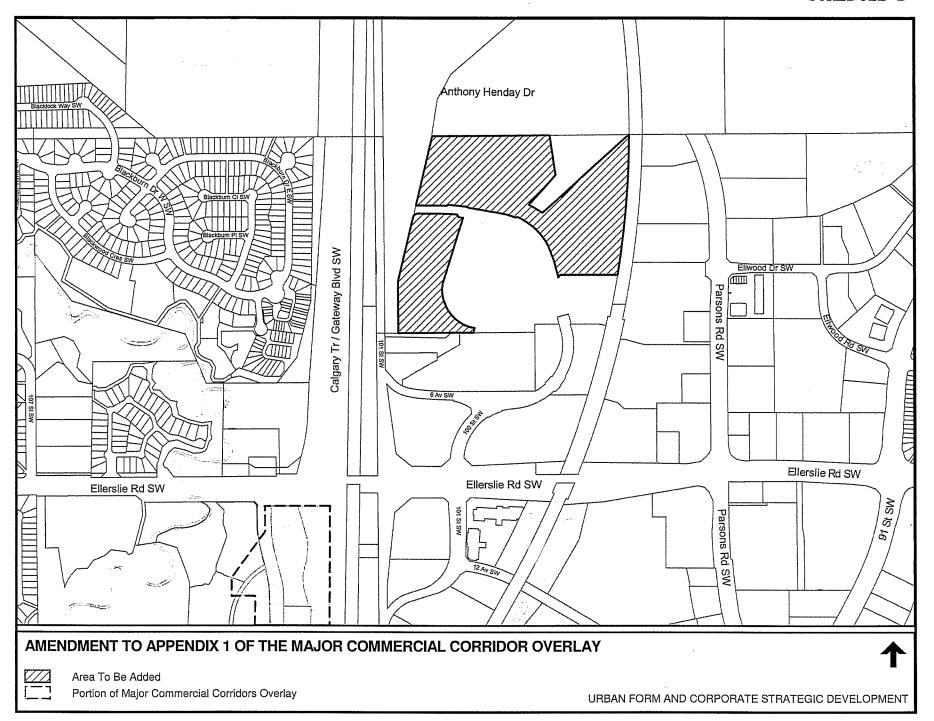

2. Appendix 1 of the Major Commercial Corridors Overlay being Section 813 of the Edmonton Zoning Bylaw is hereby amended by adding those lands shown on the sketch plan attached as Schedule "B", such lands legally described as a portion of Lot 22, Block 1, Plan 1822889, located at 504 Parsons Road SW, Ellerslie Industrial, Edmonton, Alberta within the area of application of the Major Commercial Corridors Overlay.