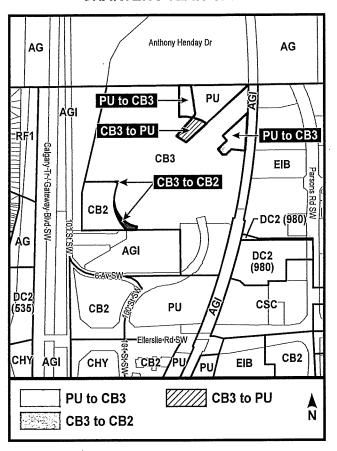

1. The Zoning Map, being Part III to Bylaw 12800 The Edmonton Zoning Bylaw is hereby amended by rezoning the lands legally described as portions of Lot 22, Block 1, Plan 1822889, located at 504 Parsons Road SW, Ellerslie Industrial, Edmonton, Alberta, which lands are shown on the sketch plan attached as Schedule "A", from (PU) Public Utility Zone and (CB3) Commercial Mixed Business Zone to (PU) Public Utility Zone, (CB2) General Business Zone, and (CB3) Commercial Mixed Business Zone.