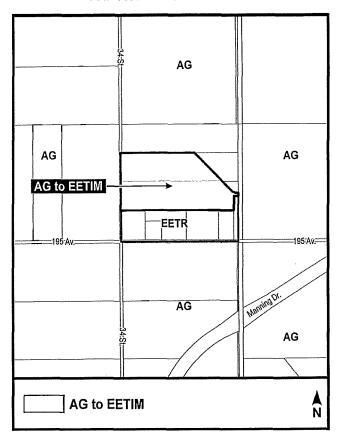

1. The Zoning Map, being Part III to Bylaw 12800 The Edmonton Zoning Bylaw is hereby amended by rezoning the lands legally described as a portion of Lots B and C, Plan 5687NY, located at 19807 and 20033 - 34 Street NW, Edmonton Energy and Technology Park, Edmonton, Alberta, which lands are shown on the sketch plan attached as Schedule "A", (AG) Agricultural Zone and (EETIM) Edmonton Energy and Technology Medium Industrial Zone.

# Special Zoning Area Amendment Area