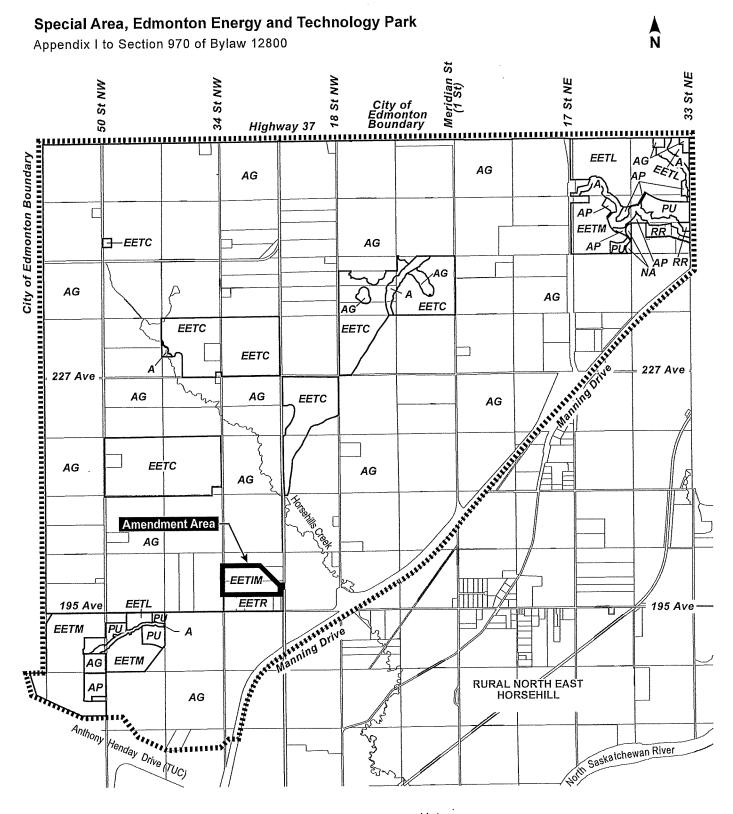

2. The Edmonton Zoning Bylaw is hereby further amended by deleting from it Appendix 1 to Section 970 Special Area Edmonton Energy and Technology Park and substituting therefore as Appendix 1 the map annexed hereto as Schedule "B".

### Notes:

- ★ Designation applied to site with altered or specific development regulations in accordance with Section 970 of Zoning Bylaw.
- ★ Indicates Service Commercial Node.