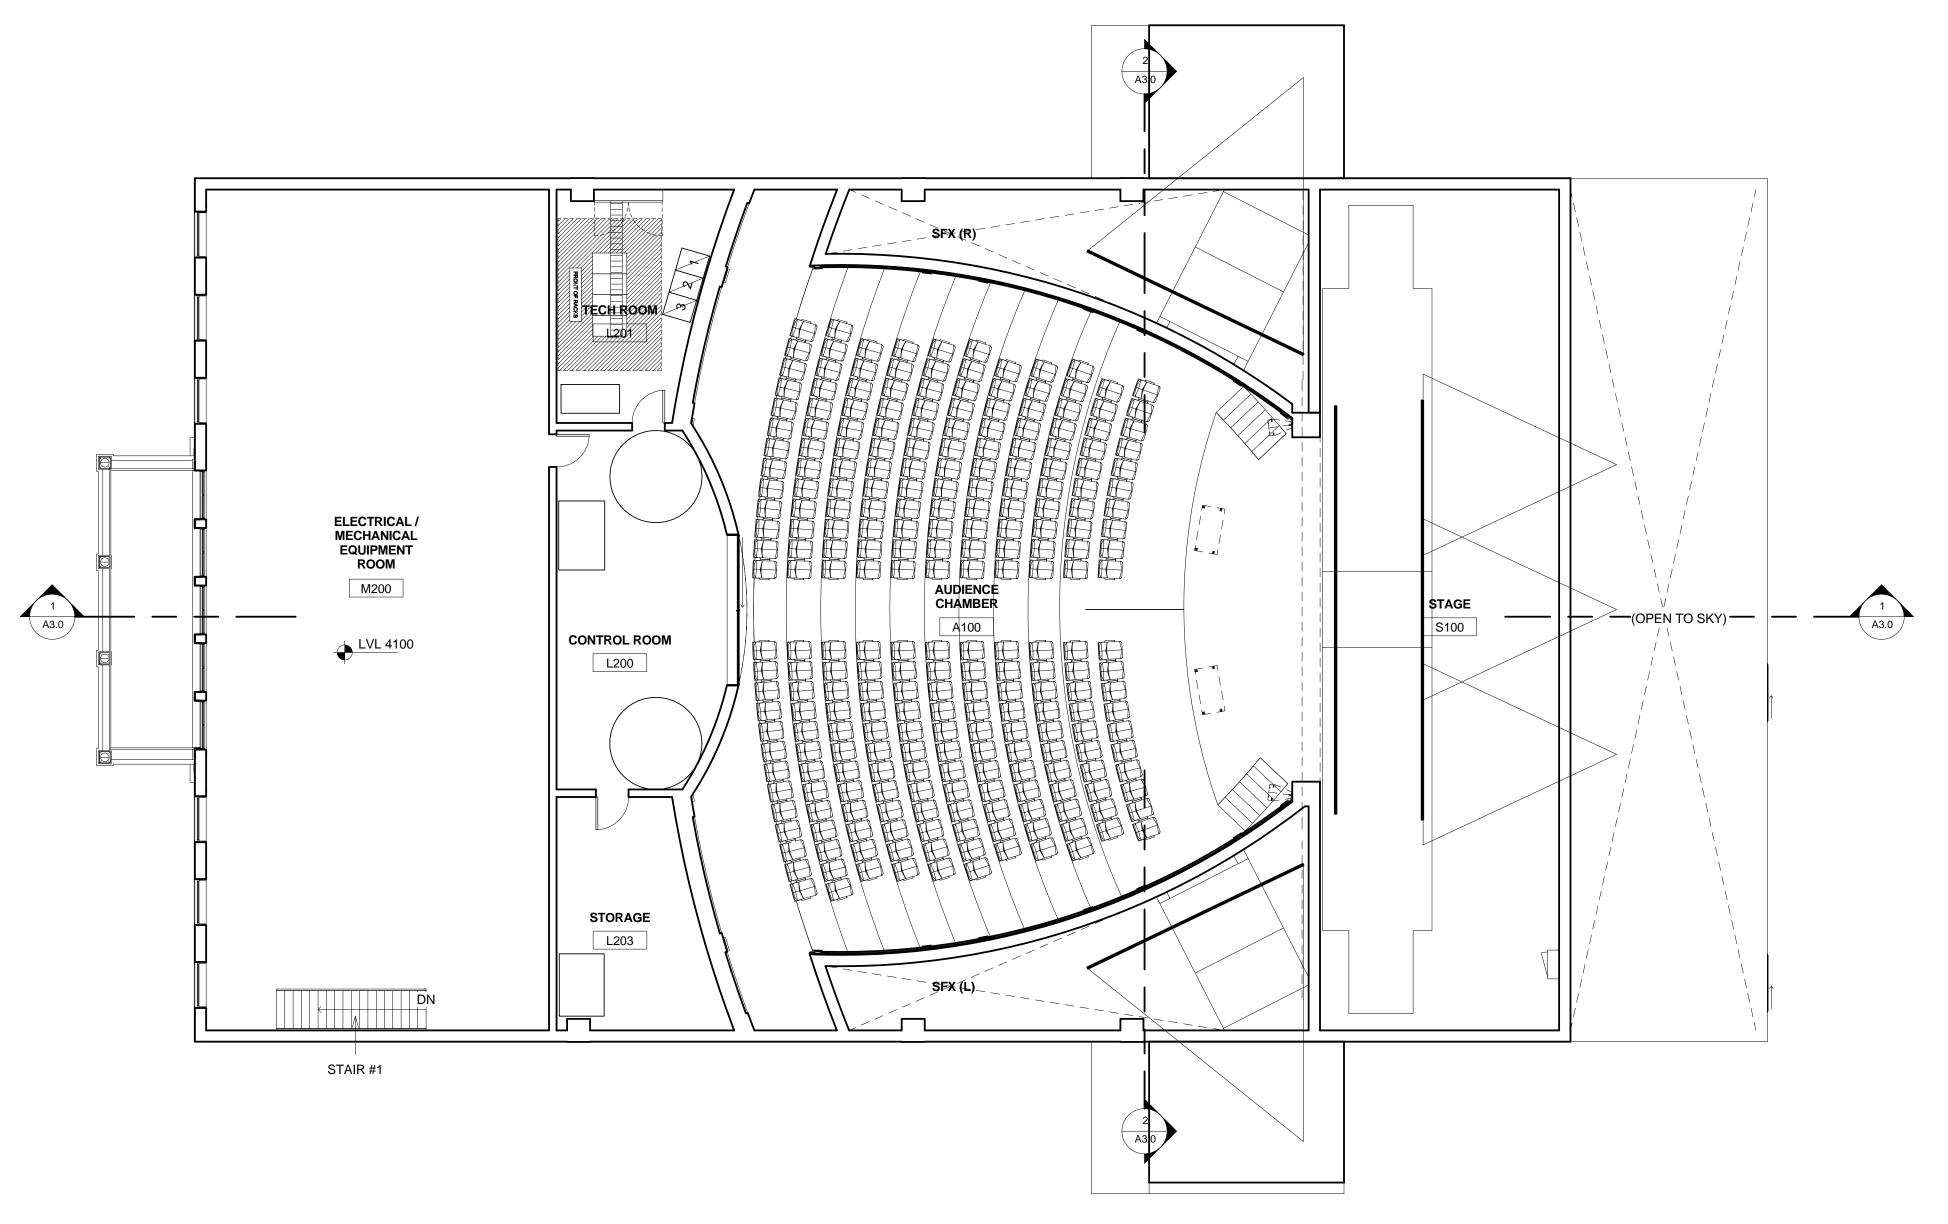

GROSS AREA: 96.32 sqm = 1036.78 sf

PROJECT NAME:

CAPITOL THEATRE

FORT EDMONTON PARK,

EDMONTON, ALBERTA

CANADA

10999 RIVERSIDE DRIVE, SUITE 200, NORTH HOLLYWOOD, CA 91602

DRAWING TITLE: SECOND FLOOR PLAN