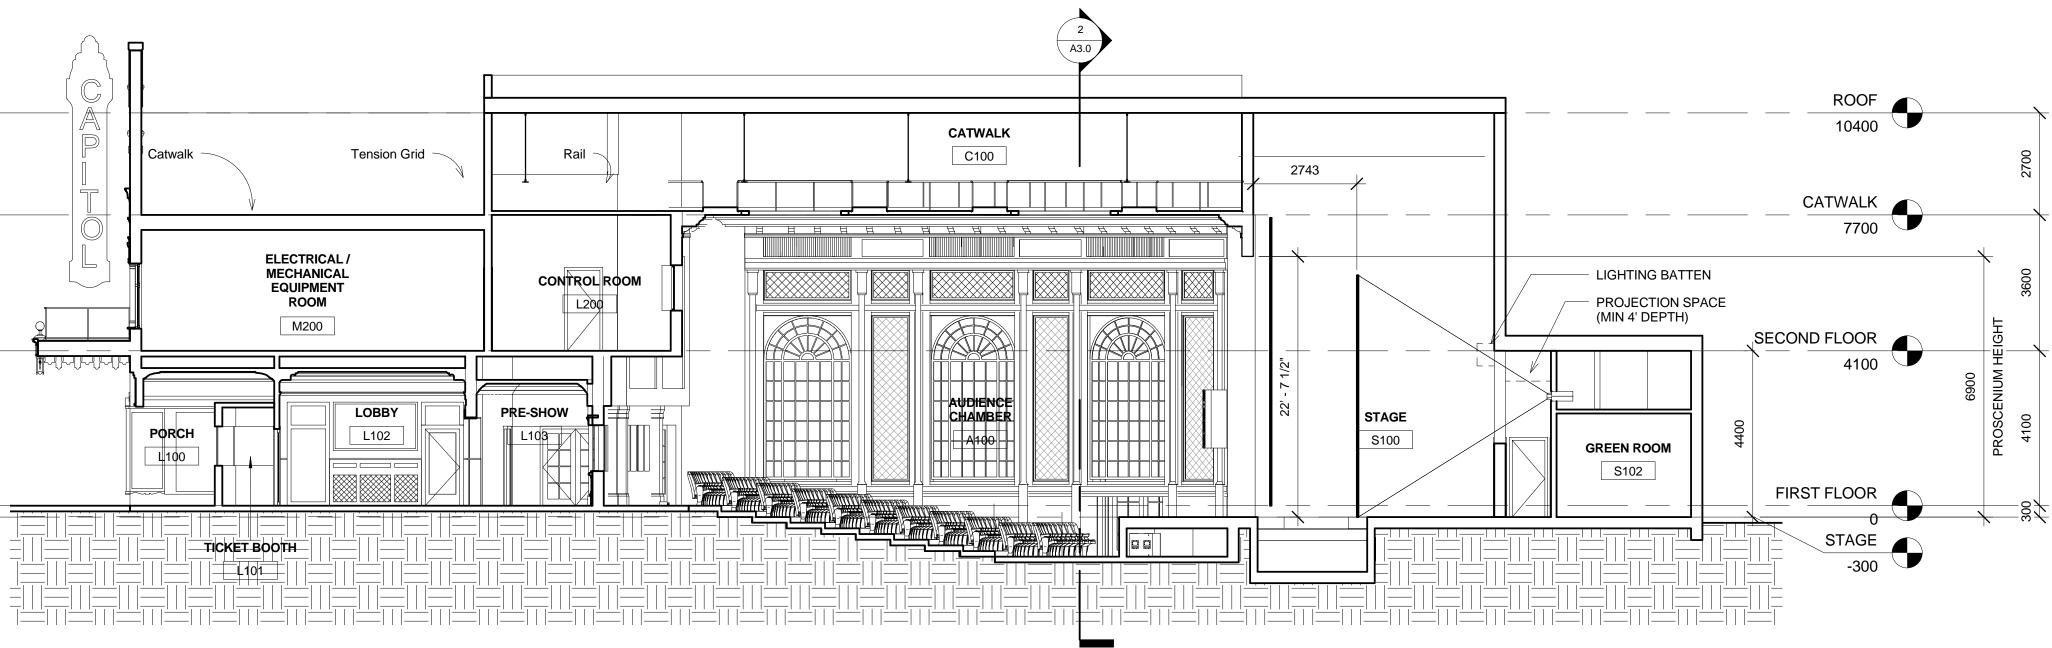

Phase CONCEPT DESIGN

A2.5

PROJECT NAME: CAPITOL THEATRE FORT EDMONTON PARK, EDMONTON, ALBERTA CANADA CLIENT:

10999 RIVERSIDE DRIVE, SUITE 200, NORTH HOLLYWOOD, CA 91602

DRAWING TITLE: SECTIONS

1011 PROJECT NUMBER

MARCH 31, 2010 Date Drawn by AD/SP Checked by VS

Phase CONCEPT DESIGN

A3.0

1:100 Scale

The enclosed drawings, designs, ideas and arrangements, as contracted with their clients and consultants, are and shall remain the property of FSY Architects. No part thereof shall be copied, disclosed to others, or used in connection with any other work or project without the written consent of the above. Visual contact with these prints shall constitute conclusive evidence of these restrictions.