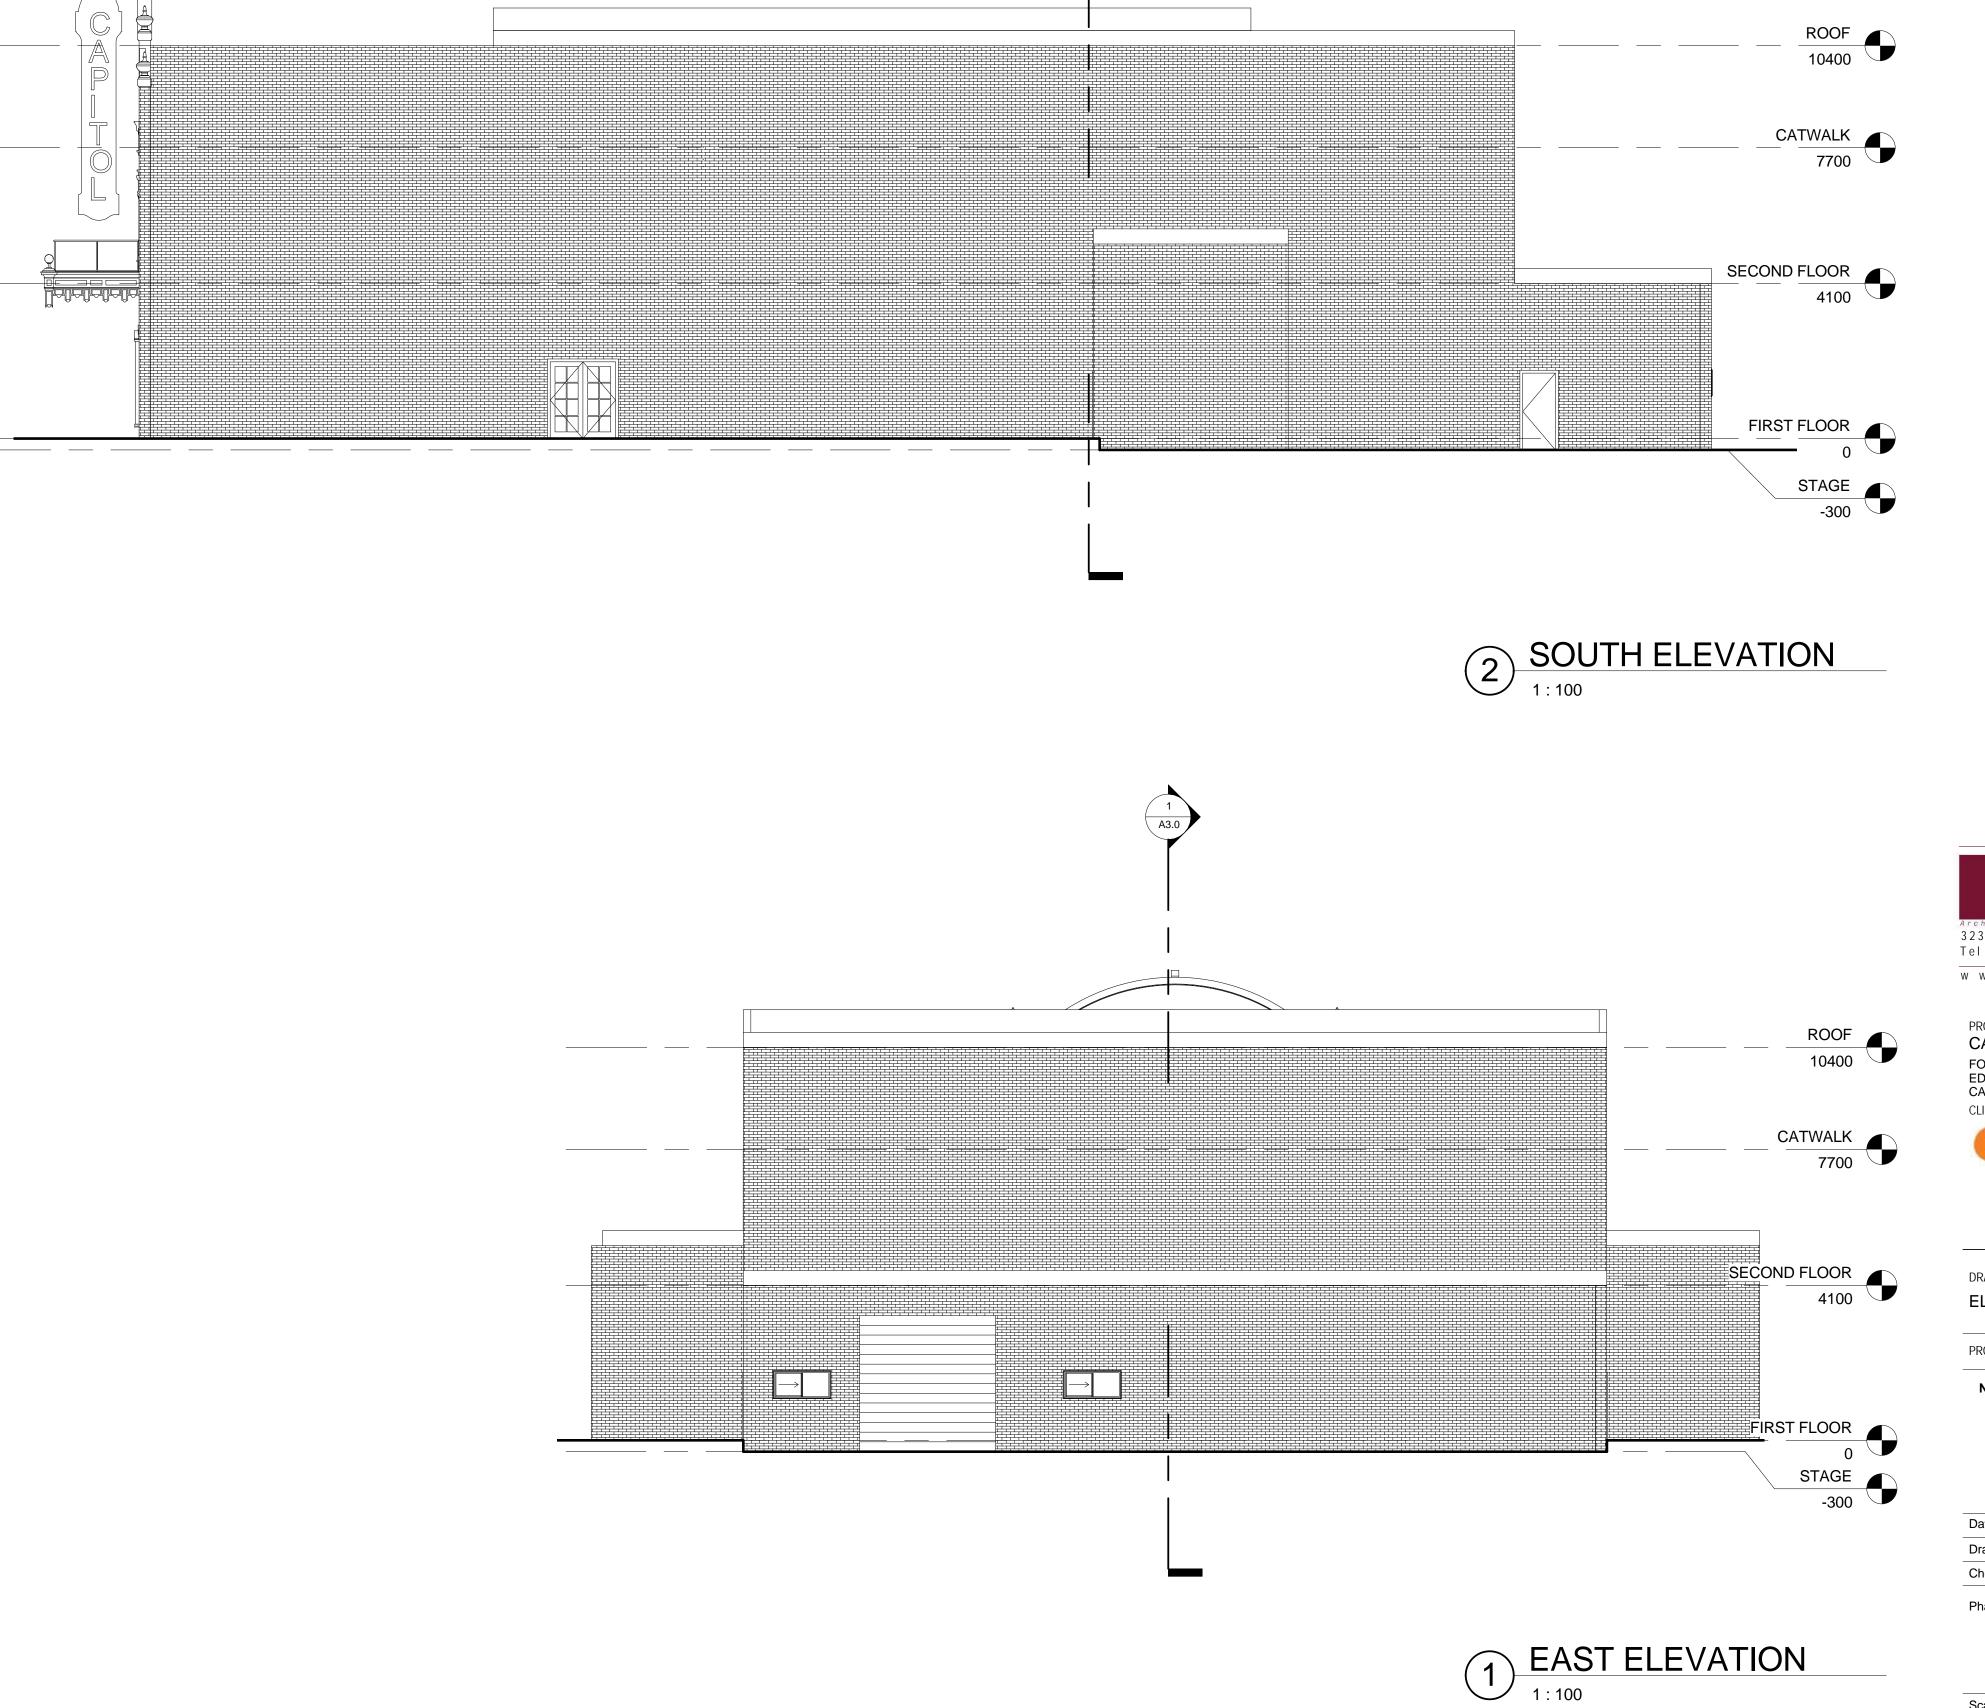

Construction notes:

2 NORTH ELEVATION
1:100

1 WEST ELEVATION
1:100

| PROJECT NUMBER | 101 |
|----------------|-----|
| ELEVATIONS     |     |
|                |     |
| DRAWING TITLE: |     |

| MARCH 31, 2010 |
|----------------|
| C\             |
| ΑC             |
|                |

Phase CONCEPT DESIGN

A4.0

1:100 Scale

The enclosed drawings, designs, ideas and arrangements, as contracted with their clients and consultants, are and shall remain the property of FSY Architects. No part thereof shall be copied, disclosed to others, or used in connection with any other work or project without the written consent of the above. Visual contact with these prints shall constitute conclusive evidence of these restrictions.

Construction notes:

PROJECT NAME:

CAPITOL THEATRE

FORT EDMONTON PARK,

EDMONTON, ALBERTA

CANADA

CLIENT:

DRAWING TITLE:
ELEVATIONS