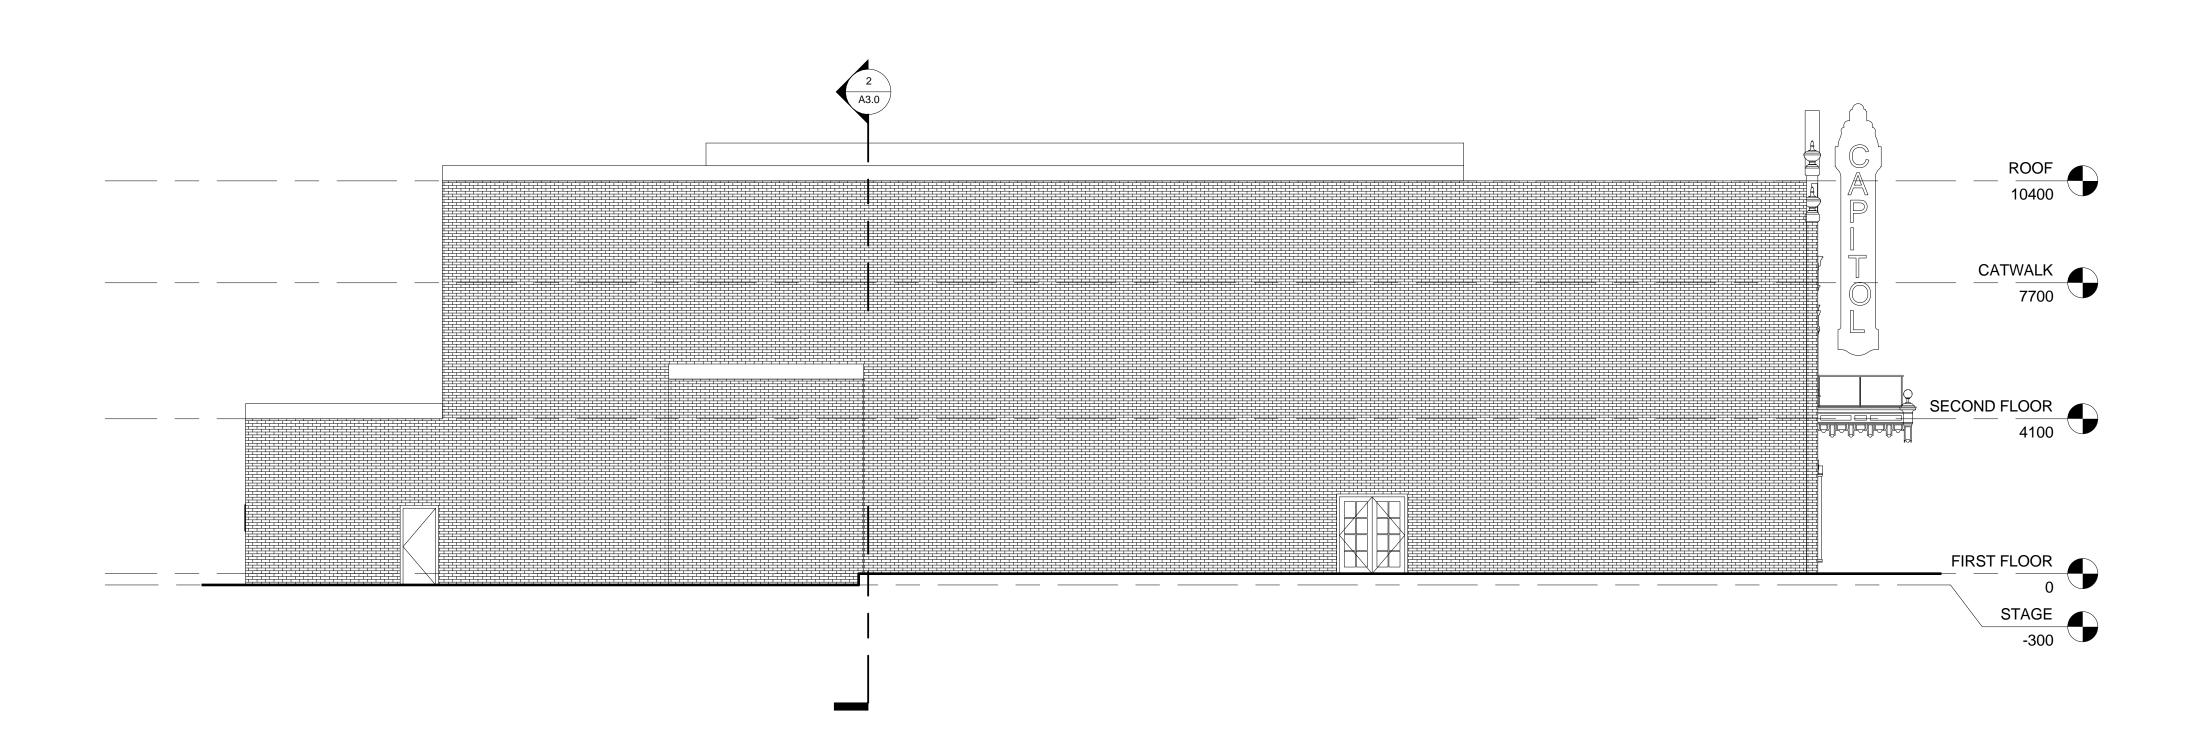

Construction notes:

2 NORTH ELEVATION
1:100

1 WEST ELEVATION
1:100

| PROJECT NUMBER | 101 |
|----------------|-----|
| ELEVATIONS     |     |
|                |     |
| DRAWING TITLE: |     |

| MARCH 31, 2010 |
|----------------|
| C\             |
| ΑC             |
|                |

Phase CONCEPT DESIGN

A4.0

1:100 Scale

The enclosed drawings, designs, ideas and arrangements, as contracted with their clients and consultants, are and shall remain the property of FSY Architects. No part thereof shall be copied, disclosed to others, or used in connection with any other work or project without the written consent of the above. Visual contact with these prints shall constitute conclusive evidence of these restrictions.