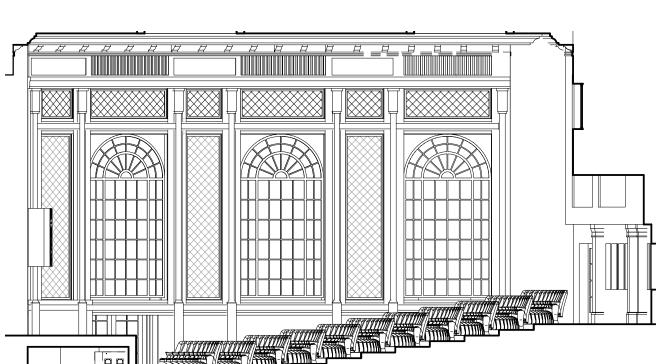

Author Checker

The enclosed drawings, designs, ideas and arrangements, as contracted

Construction notes:

PROJECT NAME:

CAPITOL THEATRE

FORT EDMONTON PARK,

EDMONTON, ALBERTA

CANADA

| DRAWING TITLE: INTERIOR ELEVATIONS  PROJECT NUMBER 1011 |
|---------------------------------------------------------|
|                                                         |
|                                                         |