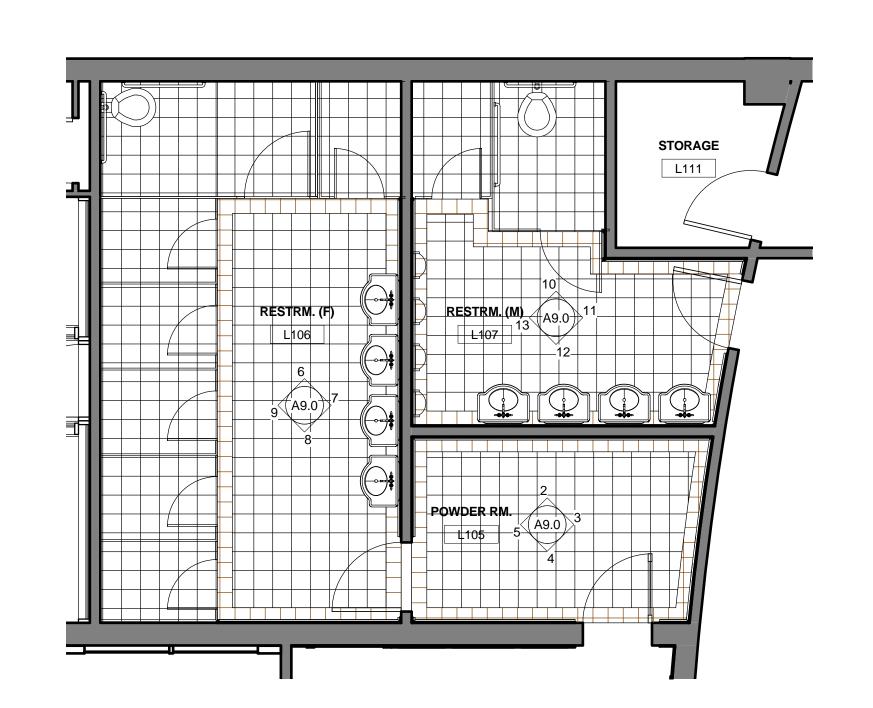

RESTROOM ELEVATION
1:50

12 RESTROOM ELEVATION
1:50

RESTROOM ELEVATION

1:50

RESTROOM ELEVATION

1:50

9 RESTROOM ELEVATION
1:50

8 RESTROOM ELEVATION
1:50

7 RESTROOM ELEVATION
1:50

6 RESTROOM ELEVATION
1:50

5 POWDERROOM ELEVATION
1:50

4 POWDERROOM ELEVATION
1:50

| PROJECT NUMBER |     | 101  |
|----------------|-----|------|
|                |     | 1011 |
| ENLARGED PL    | ANS |      |
| DRAWING TITLE: |     |      |

| Date       | MARCH 31, 2010 |
|------------|----------------|
| Drawn by   | Autho          |
| Checked by | Checke         |
|            |                |

Phase CONCEPT DESIGN

3 POWDERROOM ELEVATION
1:50