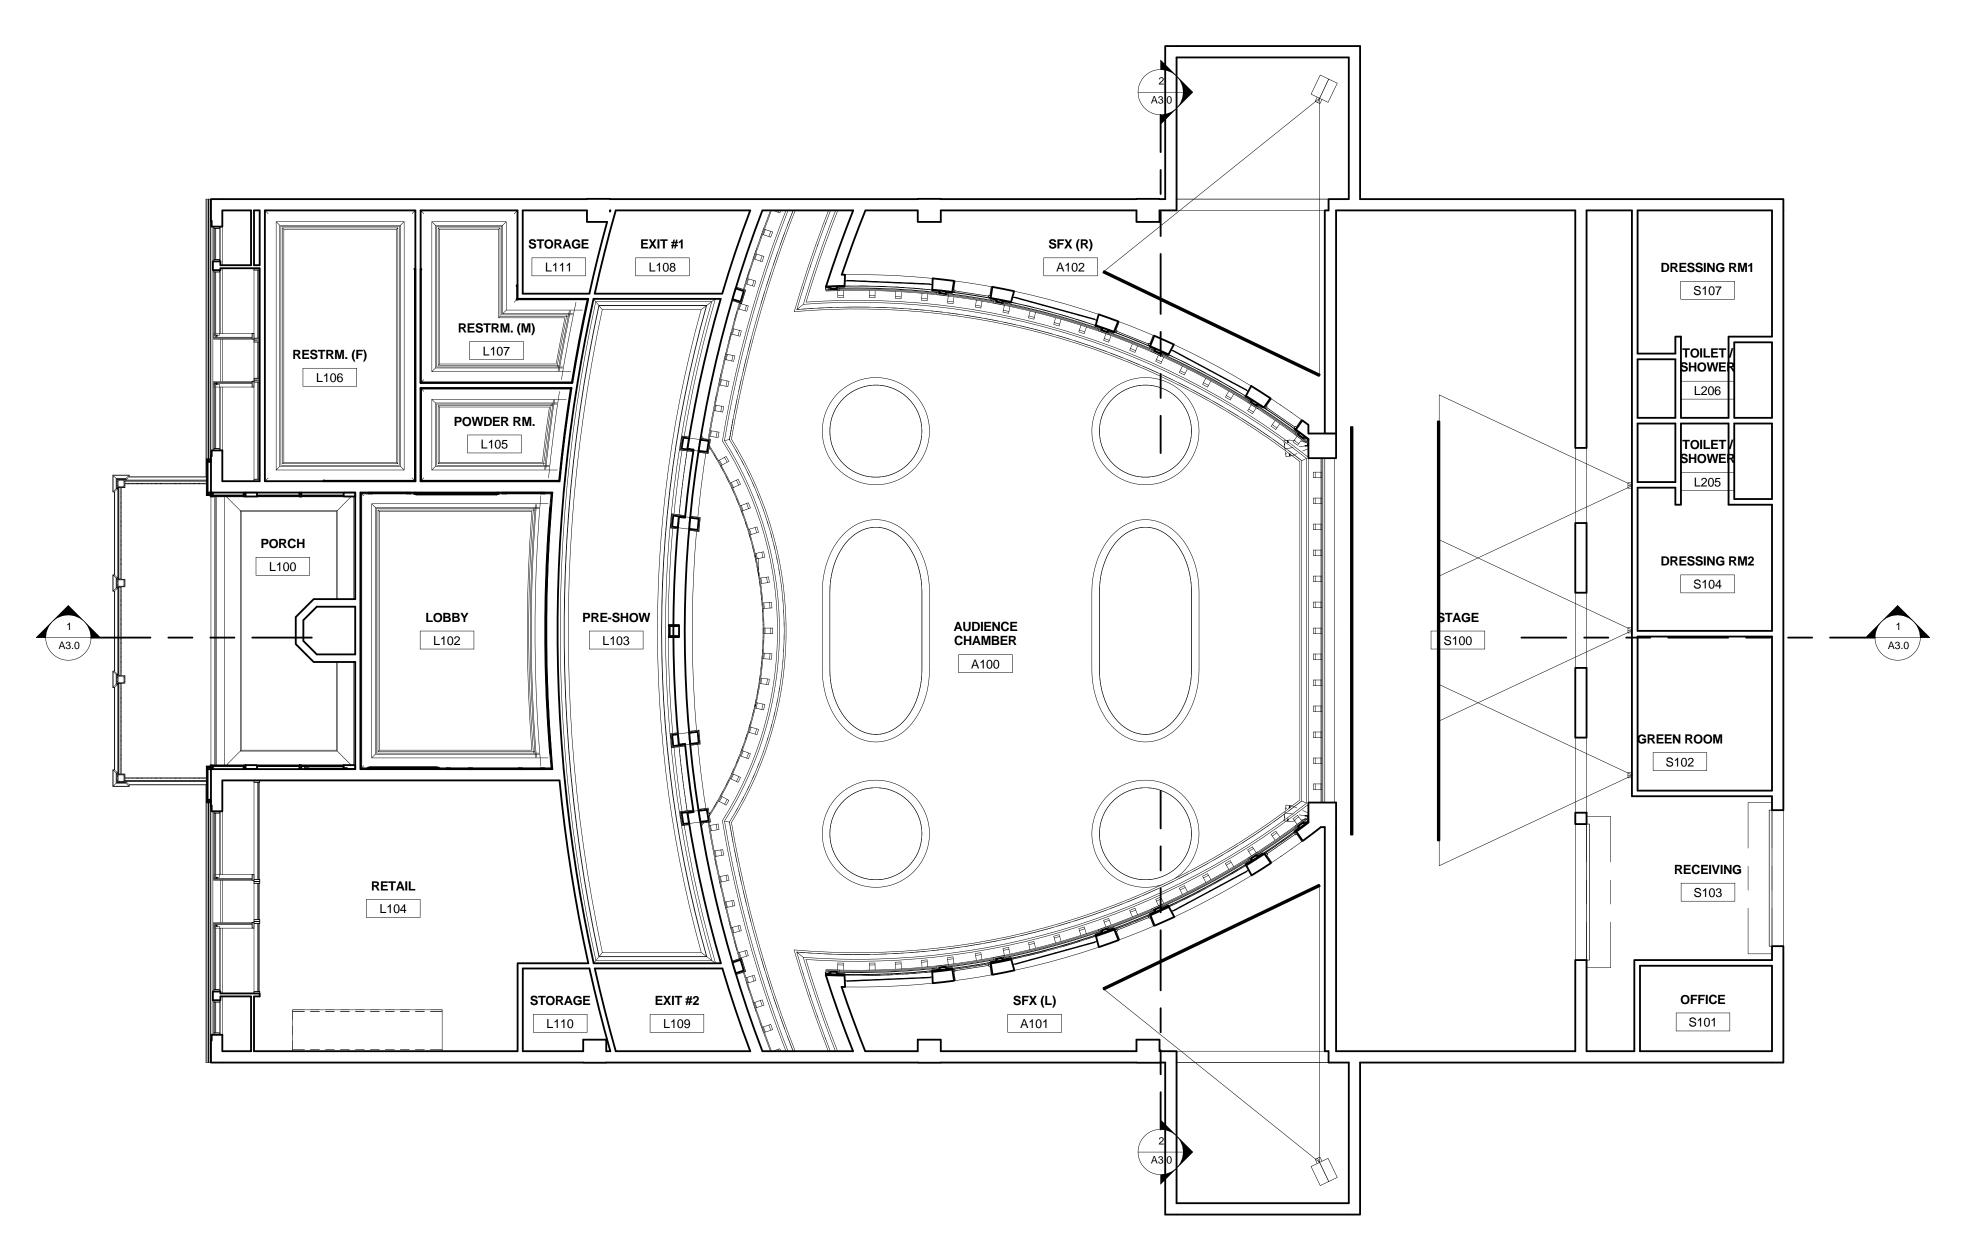

Phase CONCEPT DESIGN

A2.5

PROJECT NAME: CAPITOL THEATRE FORT EDMONTON PARK, EDMONTON, ALBERTA CANADA CLIENT:

10999 RIVERSIDE DRIVE, SUITE 200, NORTH HOLLYWOOD, CA 91602

DRAWING TITLE: SECTIONS

1011 PROJECT NUMBER