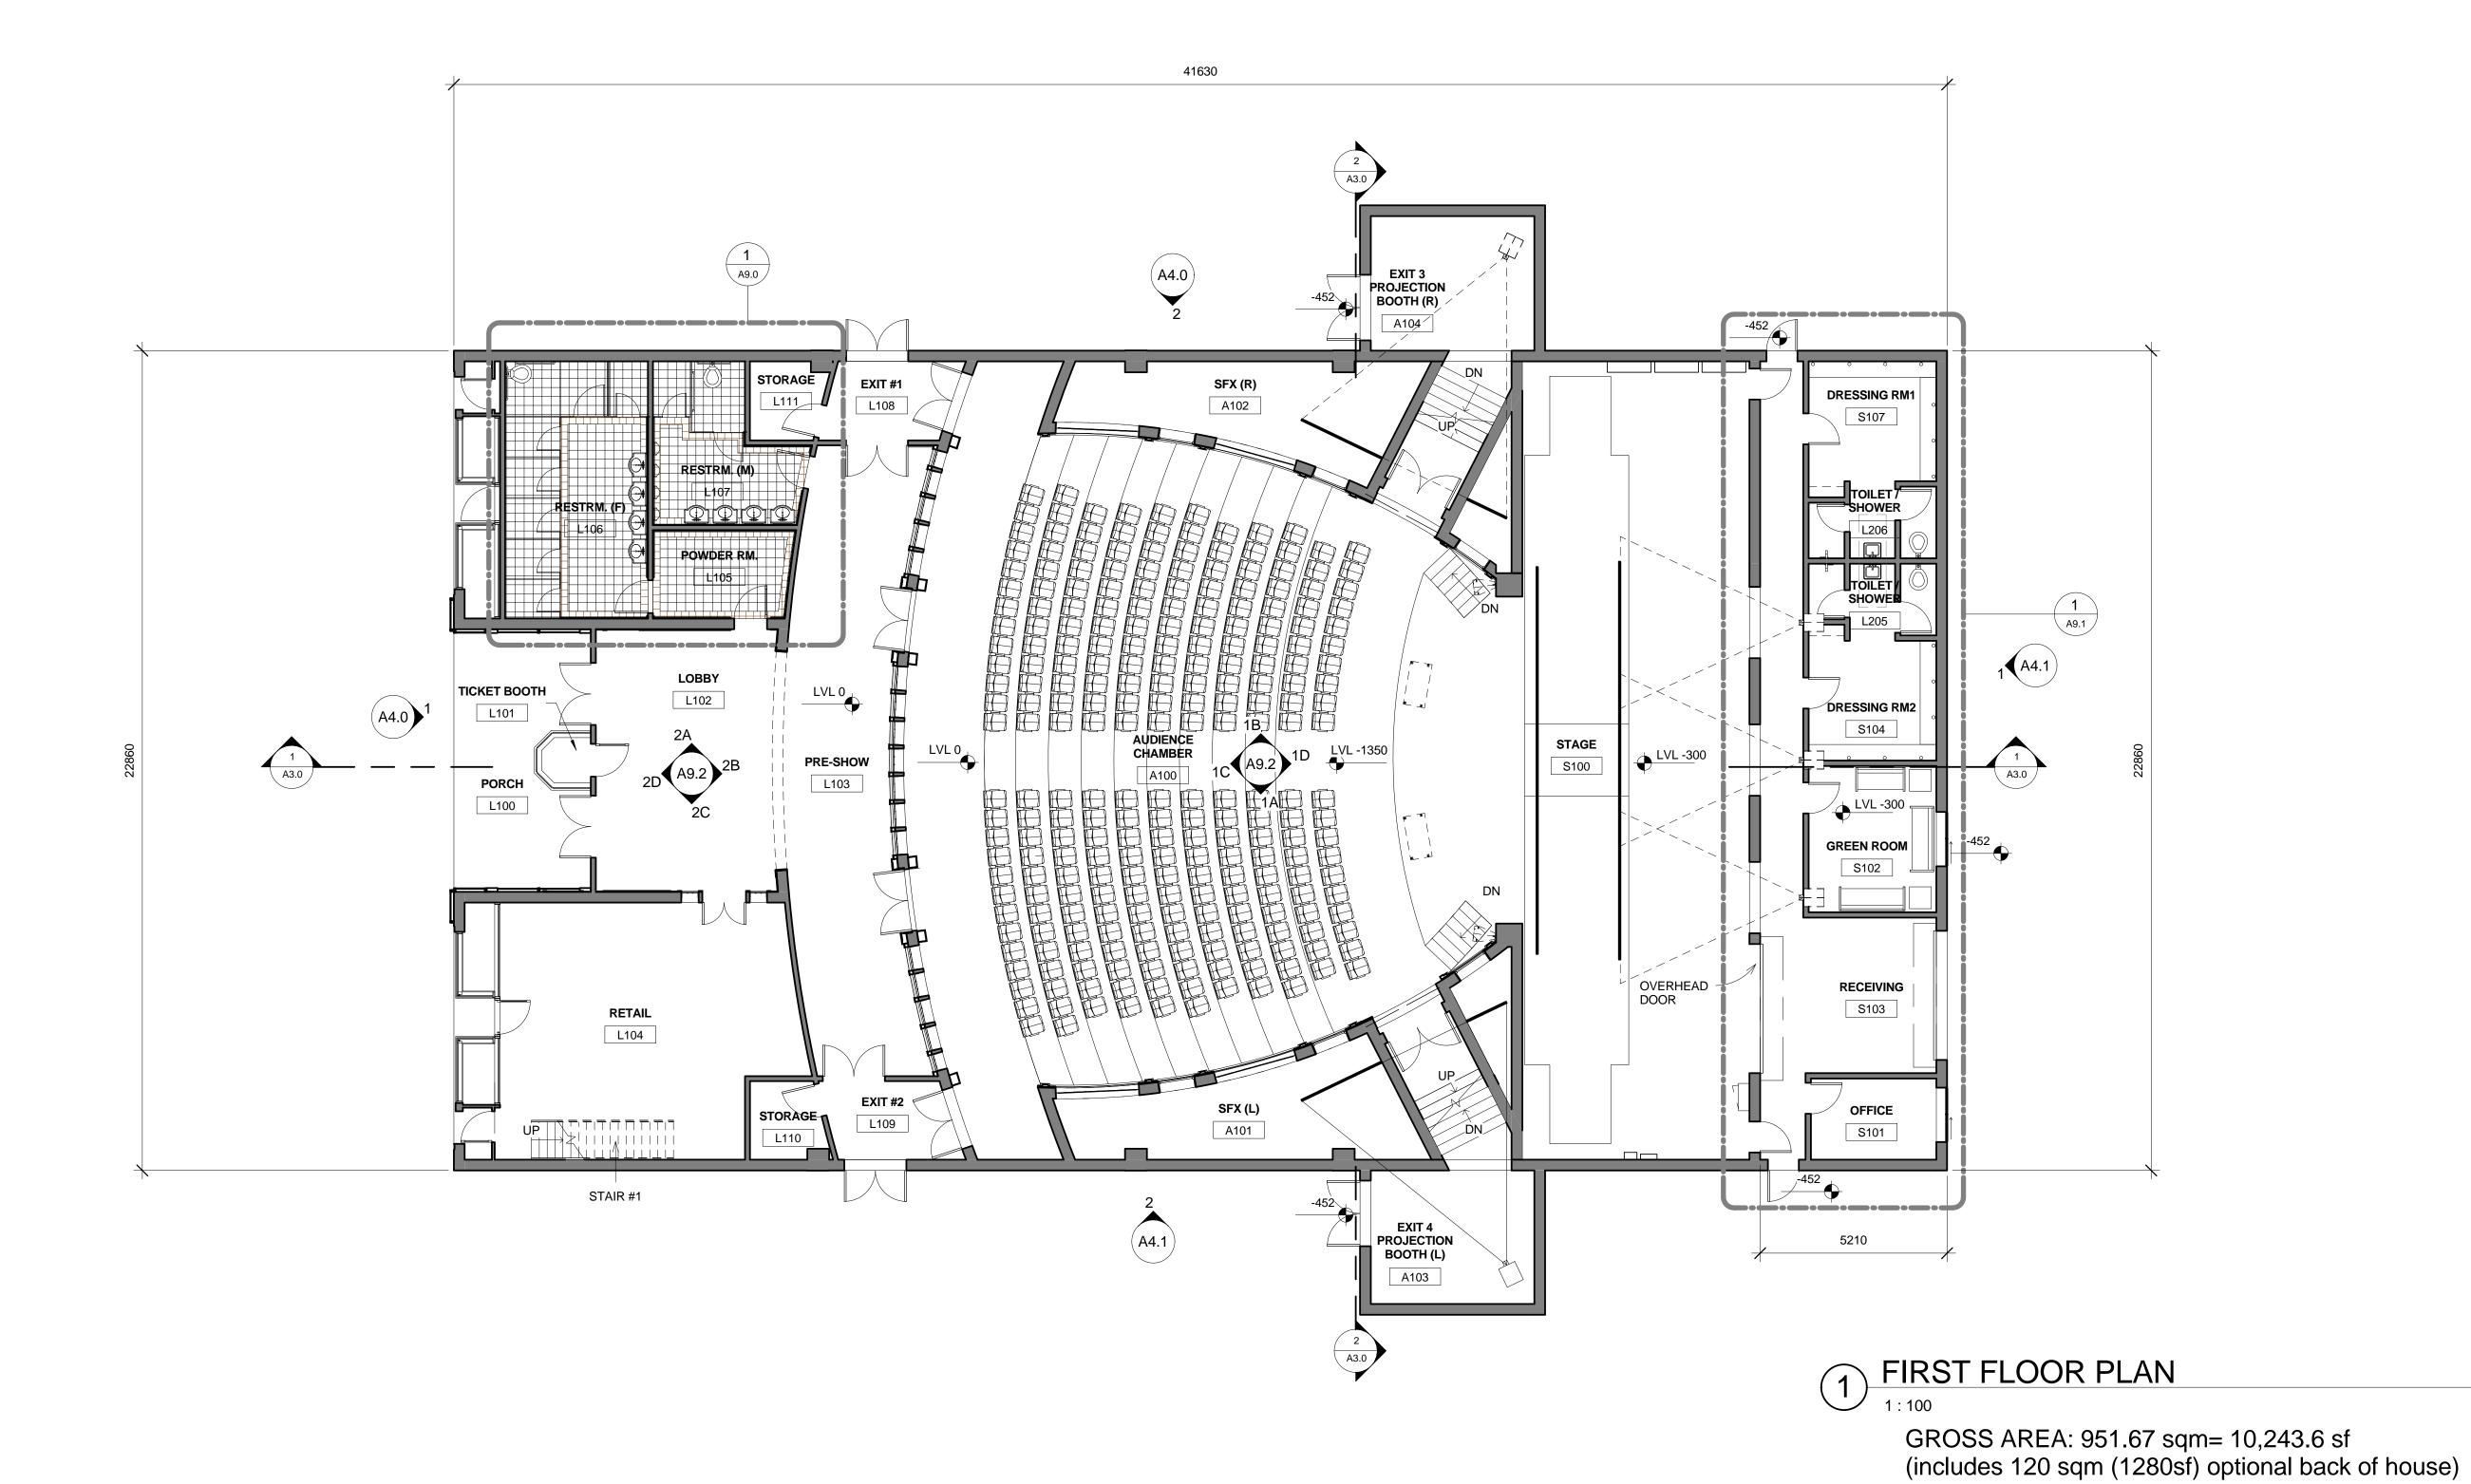

10999 RIVERSIDE DRIVE, SUITE 200, NORTH HOLLYWOOD, CA 91602

DRAWING TITLE: FIRST FLOOR PLAN

1011 PROJECT NUMBER

MARCH 31, 2010 Date Drawn by AD/SP Checked by

Phase CONCEPT DESIGN

A2.1

1:100

SECOND FLOOR PLAN