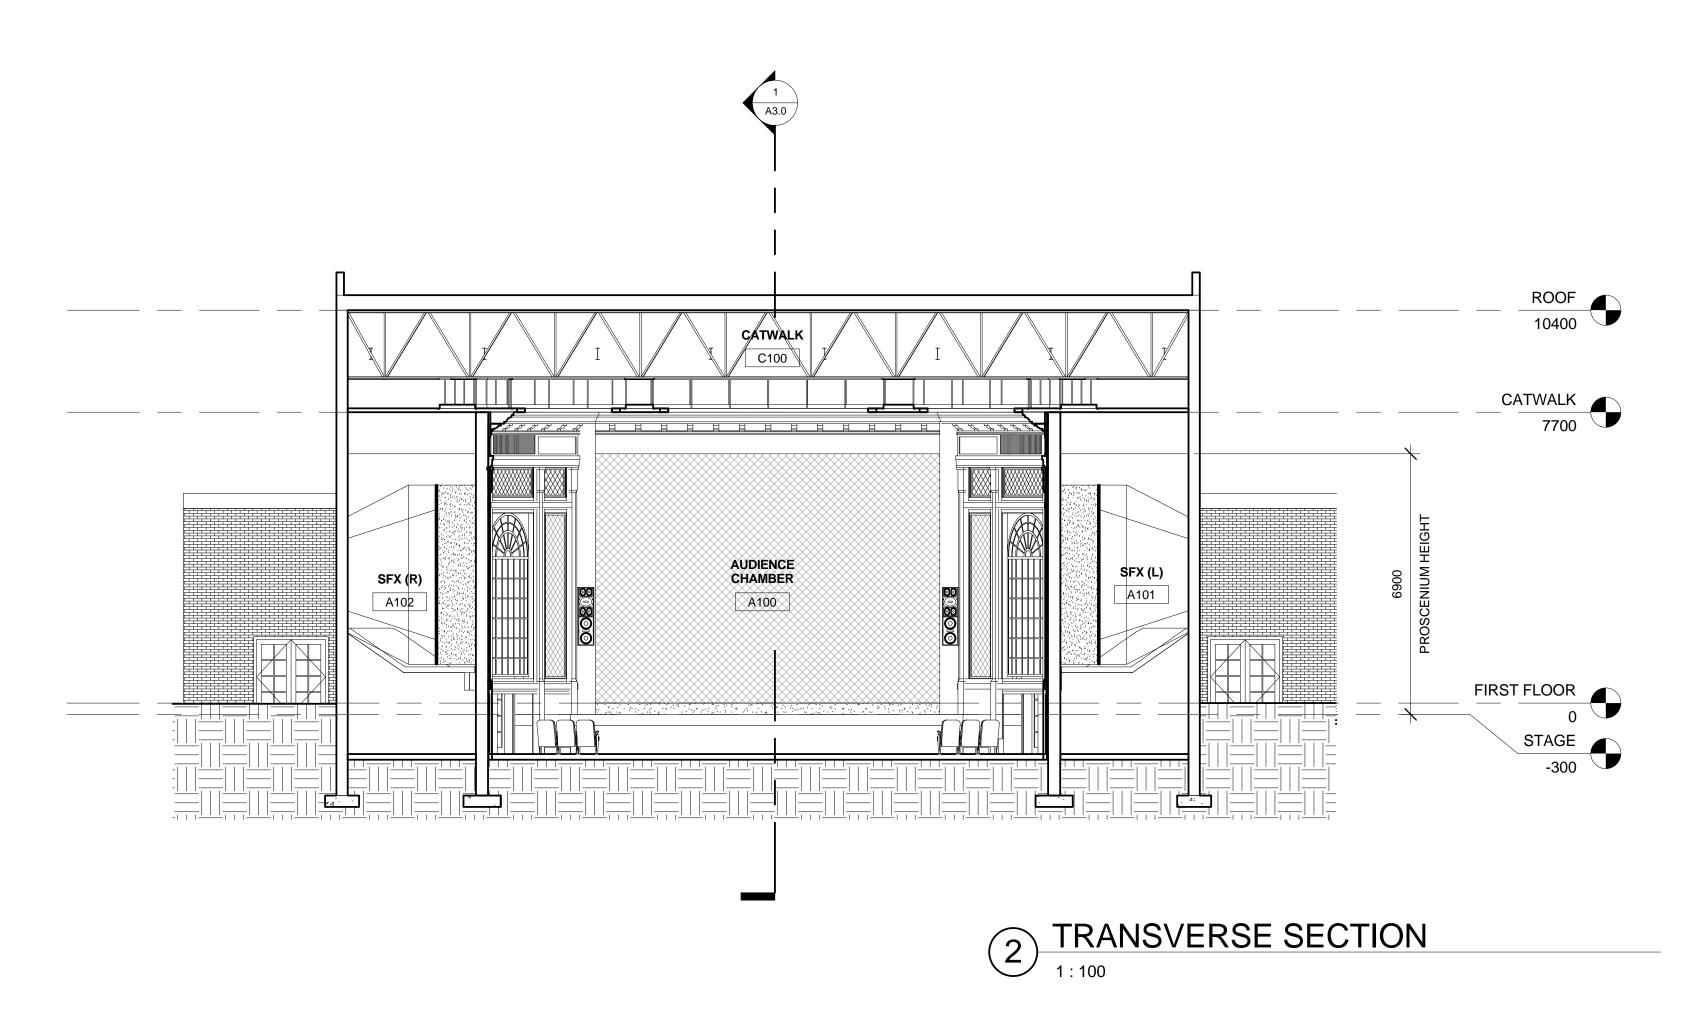

Phase CONCEPT DESIGN

A2.5

PROJECT NAME: CAPITOL THEATRE FORT EDMONTON PARK, EDMONTON, ALBERTA CANADA CLIENT:

10999 RIVERSIDE DRIVE, SUITE 200, NORTH HOLLYWOOD, CA 91602

DRAWING TITLE: SECTIONS

1011 PROJECT NUMBER

MARCH 31, 2010 Date Drawn by AD/SP Checked by VS

Phase CONCEPT DESIGN

A3.0

1:100 Scale

The enclosed drawings, designs, ideas and arrangements, as contracted with their clients and consultants, are and shall remain the property of FSY Architects. No part thereof shall be copied, disclosed to others, or used in connection with any other work or project without the written consent of the above. Visual contact with these prints shall constitute conclusive evidence of these restrictions.