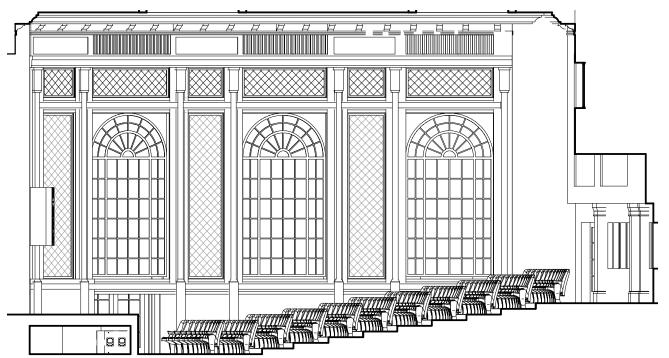

Author Checker

The enclosed drawings, designs, ideas and arrangements, as contracted

Construction notes:

PROJECT NAME:

CAPITOL THEATRE

FORT EDMONTON PARK,

EDMONTON, ALBERTA

CANADA

| DRAWING TITLE: INTERIOR ELEVATIONS  PROJECT NUMBER 1011 |
|---------------------------------------------------------|
|                                                         |
|                                                         |