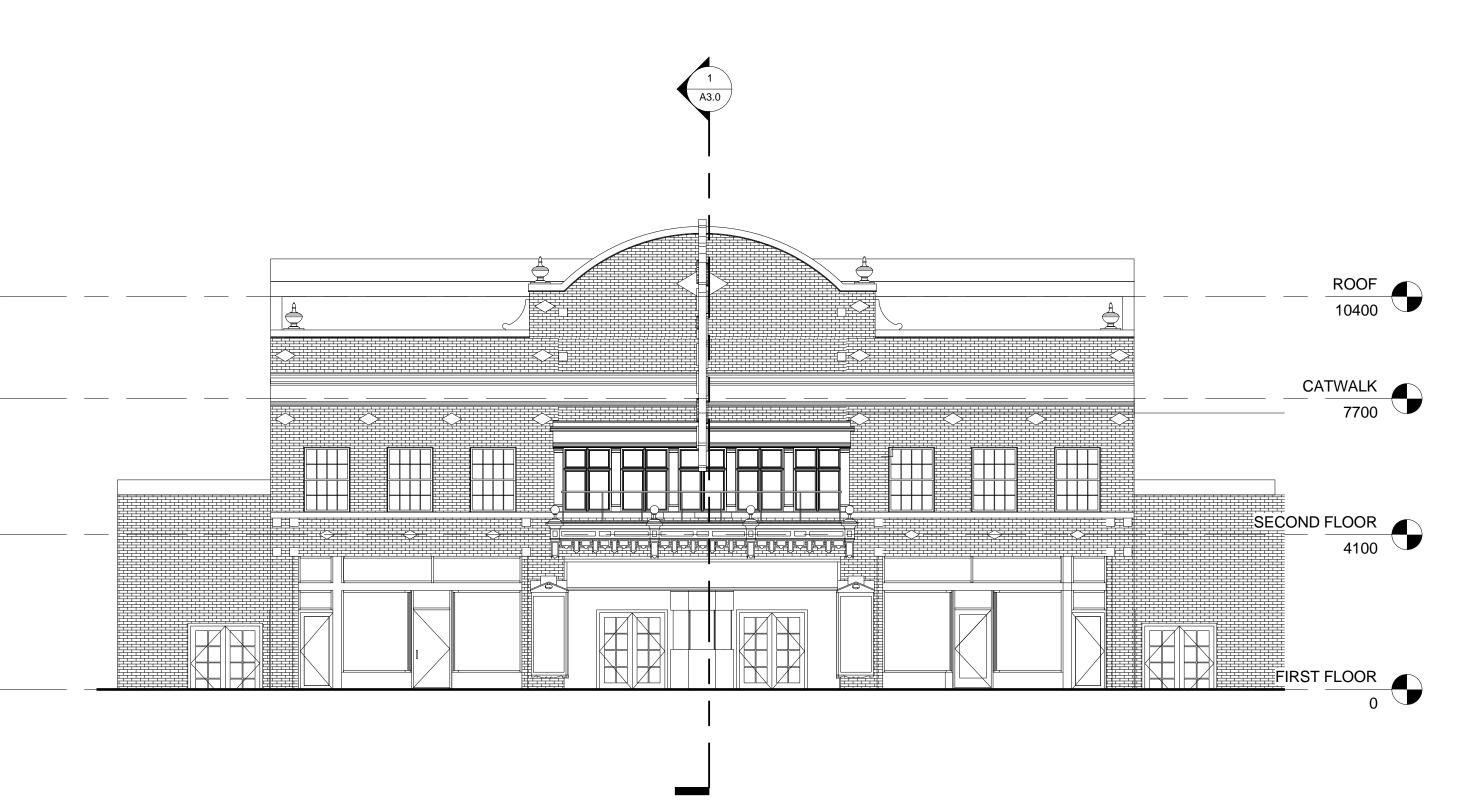

Construction notes:

2 NORTH ELEVATION
1:100

1 WEST ELEVATION
1:100

| PROJECT NUMBER | 101 |
|----------------|-----|
| ELEVATIONS     |     |
|                |     |
| DRAWING TITLE: |     |

| MARCH 31, 2010 |
|----------------|
| C\             |
| ΑC             |
|                |

Phase CONCEPT DESIGN

A4.0

1:100 Scale

The enclosed drawings, designs, ideas and arrangements, as contracted with their clients and consultants, are and shall remain the property of FSY Architects. No part thereof shall be copied, disclosed to others, or used in connection with any other work or project without the written consent of the above. Visual contact with these prints shall constitute conclusive evidence of these restrictions.