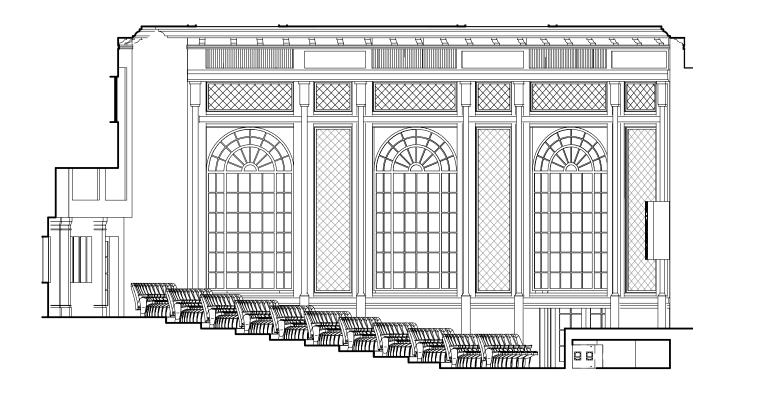

Author Checker

The enclosed drawings, designs, ideas and arrangements, as contracted

Construction notes:

PROJECT NAME:

CAPITOL THEATRE

FORT EDMONTON PARK,

EDMONTON, ALBERTA

CANADA

| DRAWING TITLE: INTERIOR ELEVATIONS  PROJECT NUMBER 1011 |
|---------------------------------------------------------|
|                                                         |
|                                                         |