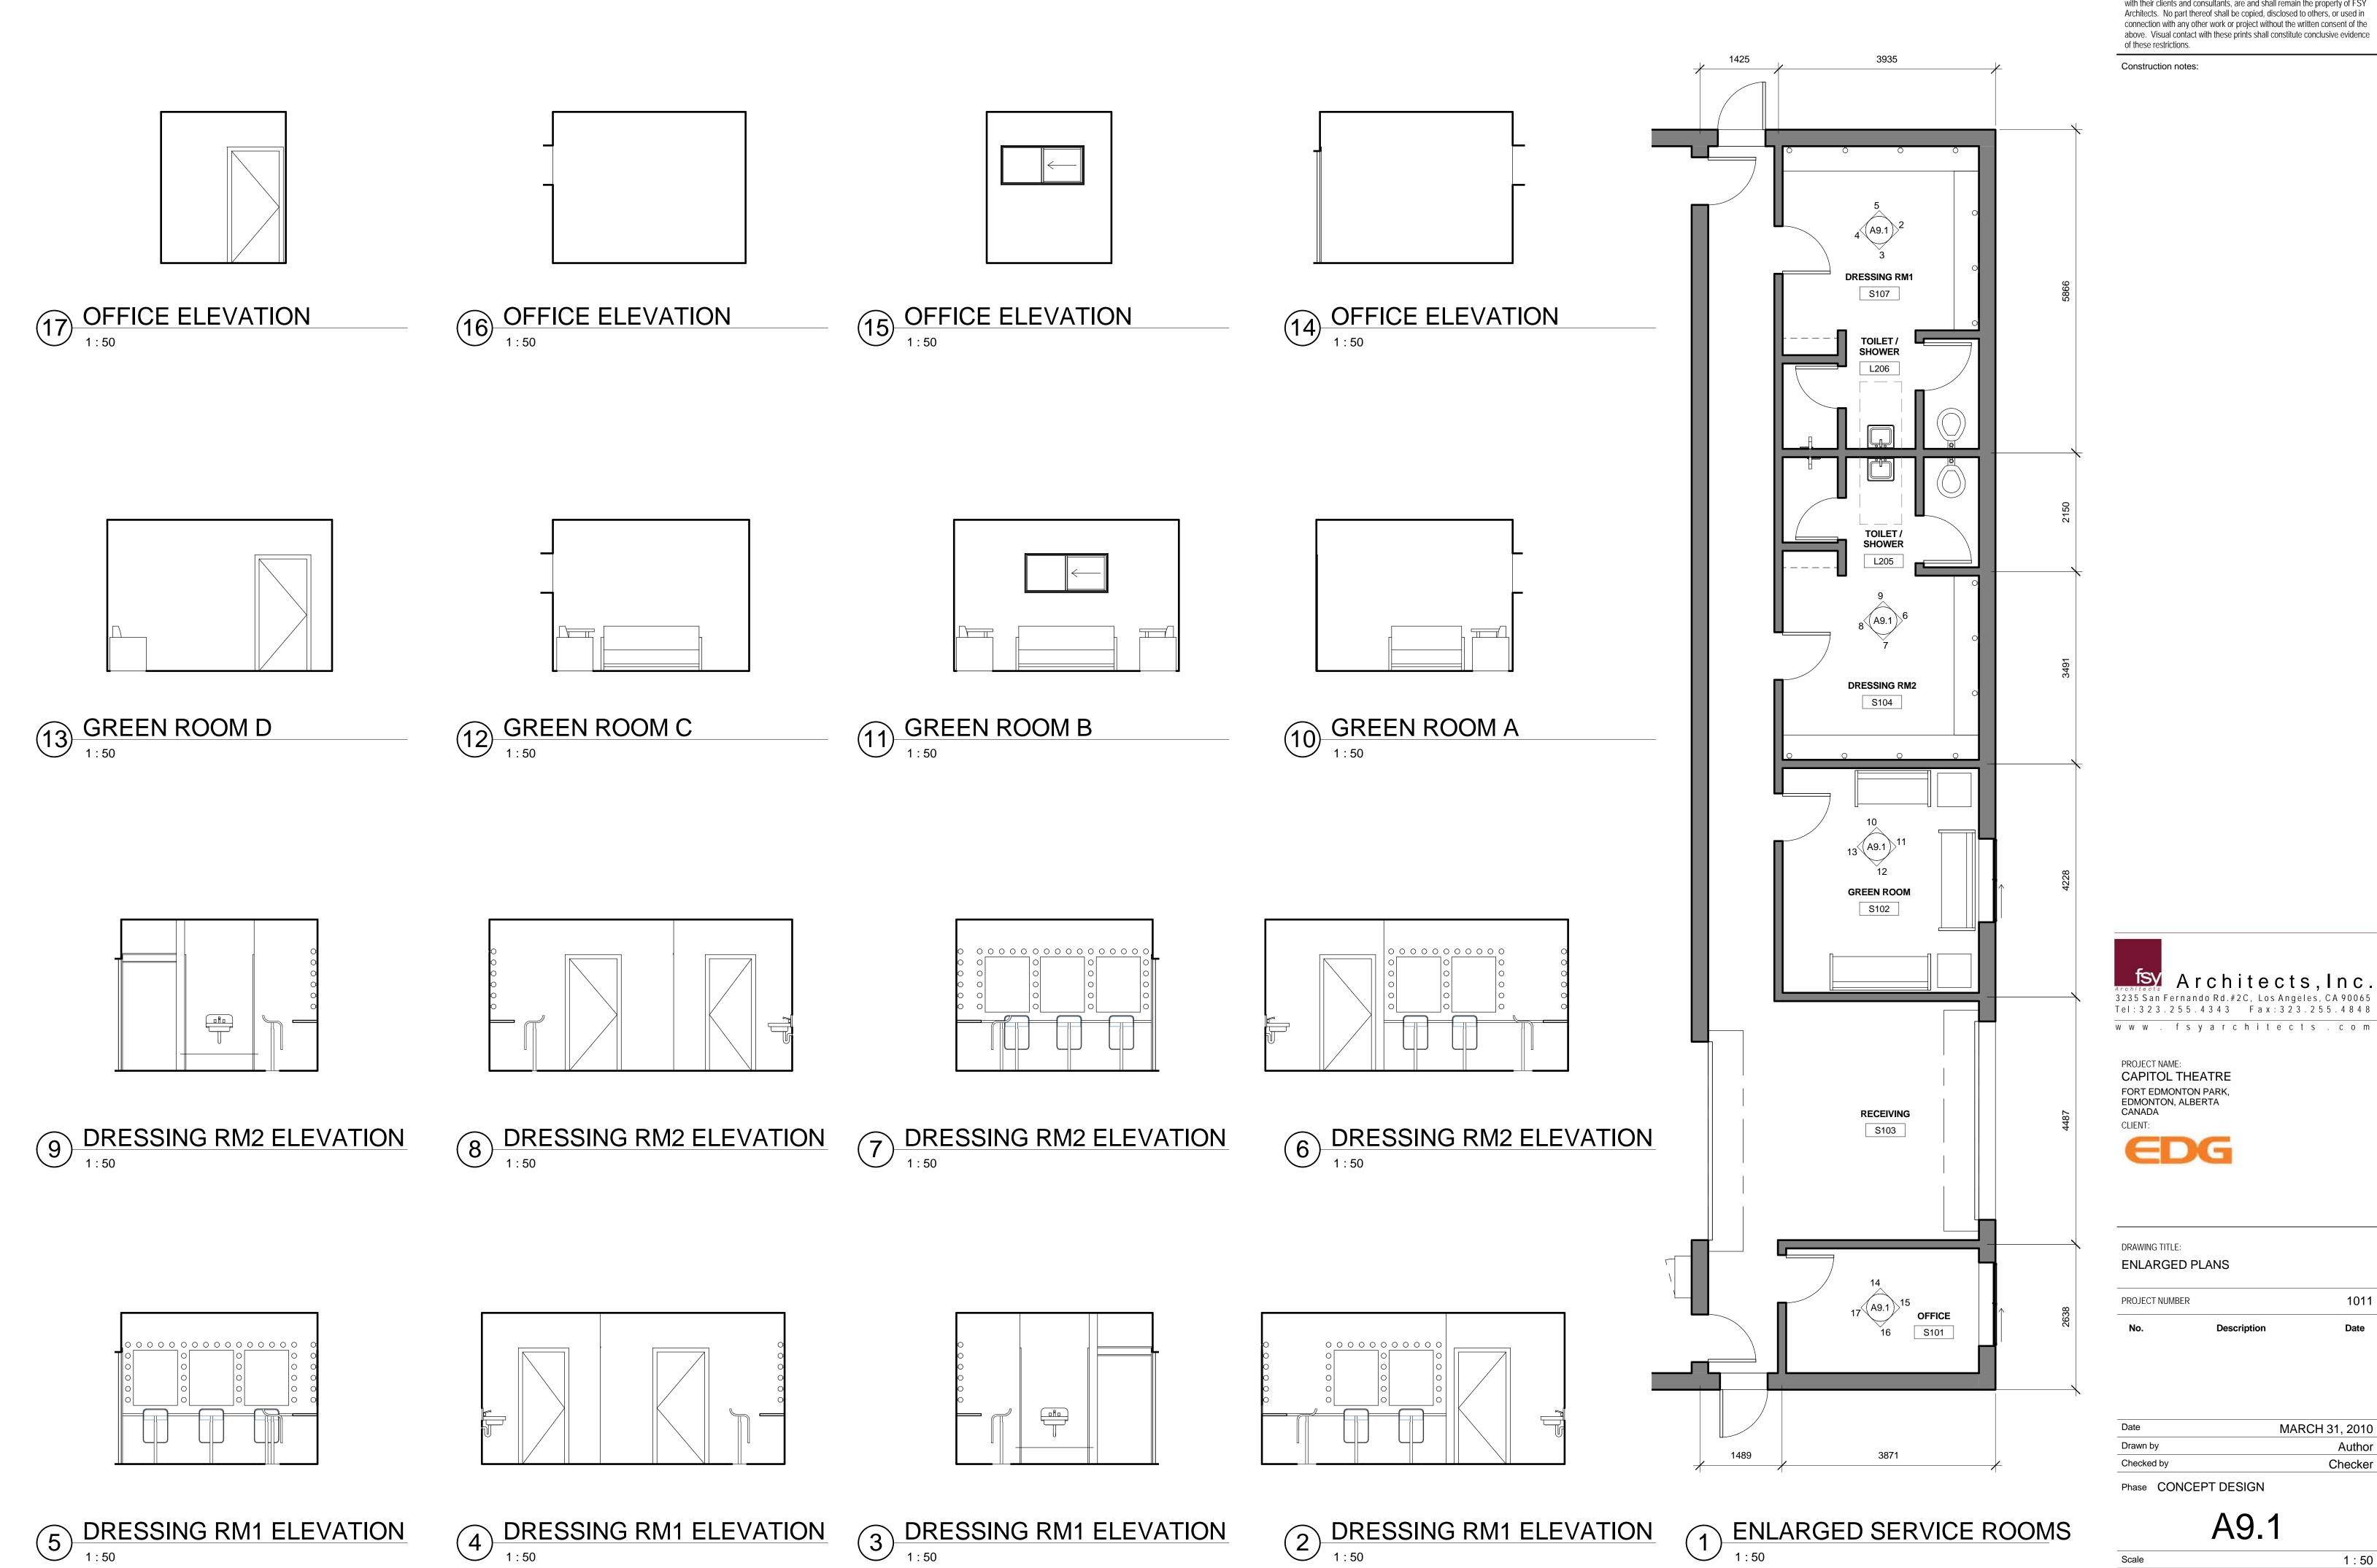

7 RESTROOM ELEVATION
1:50

6 RESTROOM ELEVATION
1:50

5 POWDERROOM ELEVATION
1:50

4 POWDERROOM ELEVATION
1:50

| PROJECT NUMBER |     | 101  |
|----------------|-----|------|
|                |     | 1011 |
| ENLARGED PL    | ANS |      |
| DRAWING TITLE: |     |      |

| Date       | MARCH 31, 2010 |
|------------|----------------|
| Drawn by   | Autho          |
| Checked by | Checke         |
|            |                |

Phase CONCEPT DESIGN

3 POWDERROOM ELEVATION
1:50

| DRAWING TITLE: INTERIOR ELEVATIONS  PROJECT NUMBER 1011 |
|---------------------------------------------------------|
|                                                         |
|                                                         |