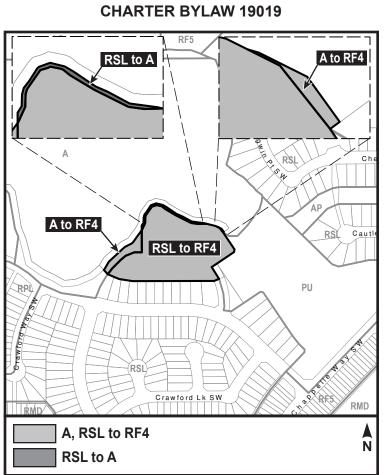

## A Bylaw to amend Bylaw 12800, as amended, The Edmonton Zoning Bylaw <u>Amendment No. 2890</u>

WHEREAS a portion of Lot N, Block 99, Plan 1522816; located at 6611 - Crawford Landing SW, Chappelle, Edmonton, Alberta, is specified on the Zoning Map as (RSL) Residential Small Lot Zone and (A) Metropolitan Recreation Zone; and

WHEREAS an application was made to rezone the above described property to (RF4) Semidetached Residential Zone and (A) Metropolitan Recreation Zone;

NOW THEREFORE after due compliance with the relevant provisions of the Municipal Government Act RSA 2000, ch. M-26, as amended, the Municipal Council of the City of Edmonton duly assembled enacts as follows:

1. The Zoning Map, being Part III to Bylaw 12800 The Edmonton Zoning Bylaw is hereby amended by rezoning the lands legally described as a portion of Lot N, Block 99, Plan 1522816; located at 6611 -Crawford Landing SW, Chappelle, Edmonton, Alberta, which lands are shown on the sketch plan attached as Schedule "A", from (RSL) Residential Small Lot Zone and (A) Metropolitan Recreation Zone to (RF4) Semi-detached Residential Zone and (A) Metropolitan Recreation Zone.